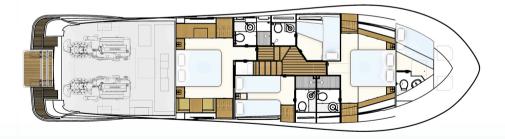

## TEHNICAL SPECIFICATIONS

21.10 m (69' 3")

BEAM

3") 5.85 m (19' 2")

**DRAFT** 1.3 m (4' 5")

**GUESTS** 

8

CABINS

CABIN CONFIGURATION

2 Double Cabins, 2 Twin Cabins

**BED CONFIGURATION** 

**ENGINES** 

2 King Beds, 4 Single Beds VOLVO PENTA IPS 1200, PAGURO 18000

CRUISING SPEED

**FUEL CONSUMPTION** 

s 240 Litres/Hr (cruising), 240