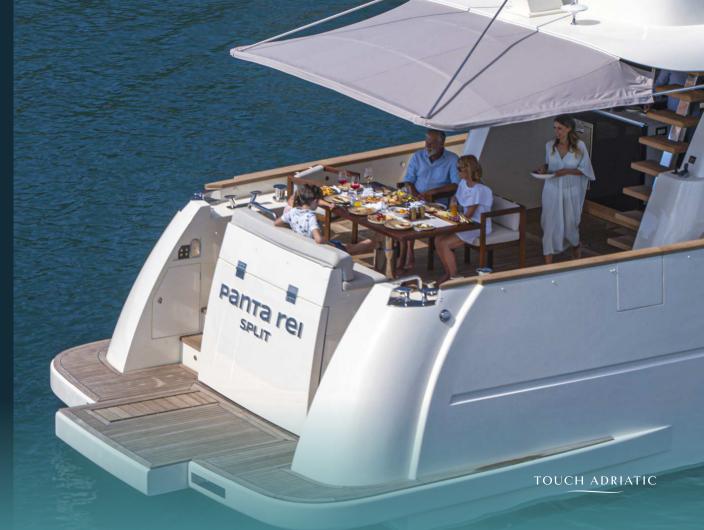

**PANTA REI** 

**MONACHUS 70 FLY** 

PANTA REI is a newly, first Croatian luxury yacht, delivered in May 2022. She had her world premiere at the Venezia Boat Show in late May 2022.

INFORMATION

21.10 m (69'3")

OVERVIEW

MY PANTA REI is a newly built luxury motor yacht in the market. PANTA REI is an impressive and elegant yacht with a sporty spirit and attractive appearance that does not leave viewers indifferent with its appearance. It provides all the comfort of a cruise, and the wind on the flying bridge completes the pleasure of the freedom. A yacht of superior navigability, safe and sleek in every way, designed for dynamic lifestyle with the highest standard CE category 'A'. Impressive power and safety justify the standard application of Volvo IPS and the Sky Hook system, as well as the automatic adjustment of the Interceptor stabilizer, which adds value to smooth sailing and ensures control and practical mooring of the yacht. The interiors, completely personalized; the cabins, all with private bathrooms, offer superior comfort while cruising. MY PANTA REI offers luxury comfort made for superior, safe and smooth cruising in every way!

GALLERY

Aft cockpit alfresco

ALLERY

Alfresco table back view

GALLERY

View from the main deck through the salon

BALLERY

Salon view