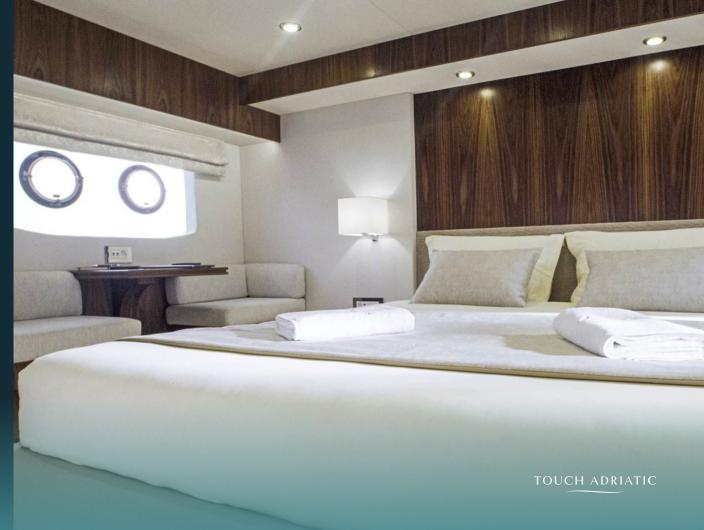

ability, safe and sleek in every way, designed for dynamic lifestyle with the highest standard CE category 'A'. Impressive power and safety justify the standard application of Volvo IPS and the Sky Hook system, as well as the automatic adjustment of the Interceptor stabilizer, which adds value to smooth sailing and ensures control and practical mooring of the yacht. The interiors, completely personalized; the cabins, all with private bathrooms, offer superior comfort while cruising. MY PANTA REI offers luxury comfort made for superior, safe and smooth cruising in every way!



GALLERY



Aft cockpit alfresco

ALLERY



Alfresco table back view

GALLERY



View from the main deck through the salon

BALLERY



Salon view

GALLERY



Salon

GALLERY



Salon

GALLERY



Master cabin

GALLERY



Master cabin view

BALLERY



Master cabin bathroom

GALLERY



VIP cabin

BALLERY



Twin cabin

## TEHNICAL SPECIFICATIONS

21.10 m (69' 3")

BEAM

3") 5.85 m (19' 2")

**DRAFT** 1.3 m (4' 5")

**GUESTS** 

8

CABINS

CABIN CONFIGURATION

2 Double Cabins, 2 Twin Cabins

**BED CONFIGURATION** 

**ENGINES** 

2 King Beds, 4 Single Beds VOLVO PENTA IPS 1200, PAGURO 18000

CRUISING SPEED

**FUEL CONSUMPTION** 

s 240 Litres/Hr (cruising), 240







## TENDER & SEA TOYS / EQUIPMENT

for 4 persons, motor 85hp (63.4 kW) > SUP (stand up paddle board) x 2 >1x wakeboard >1x waterskii > Donut for 2 persons > Mask and fins > Basic fishing gear

> Air conditioning

WiFi connection



**PANTA REI** 

**MONACHUS 70 FLY** 

TOUCH ADRIATIC

We invite you to discover fascinating Croatia with us!