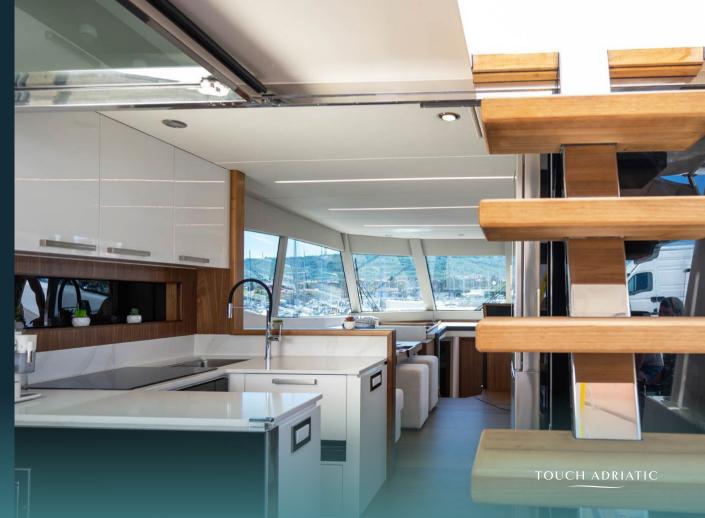

GALLERY

Aft cockpit alfresco

ALLERY

Alfresco table back view

GALLERY

View from the main deck through the salon

BALLERY

Salon view

GALLERY

Salon

GALLERY

Salon

GALLERY

Master cabin

GALLERY

Master cabin view