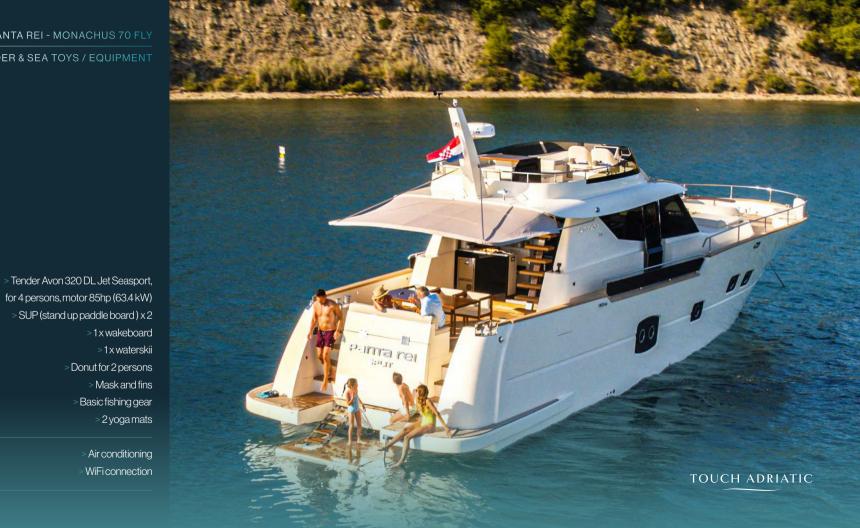

## TENDER & SEA TOYS / EQUIPMENT

for 4 persons, motor 85hp (63.4 kW) > SUP (stand up paddle board) x 2 >1x wakeboard >1x waterskii > Donut for 2 persons > Mask and fins > Basic fishing gear

> Air conditioning

WiFi connection

**PANTA REI** 

**MONACHUS 70 FLY** 

TOUCH ADRIATIC

We invite you to discover fascinating Croatia with us!