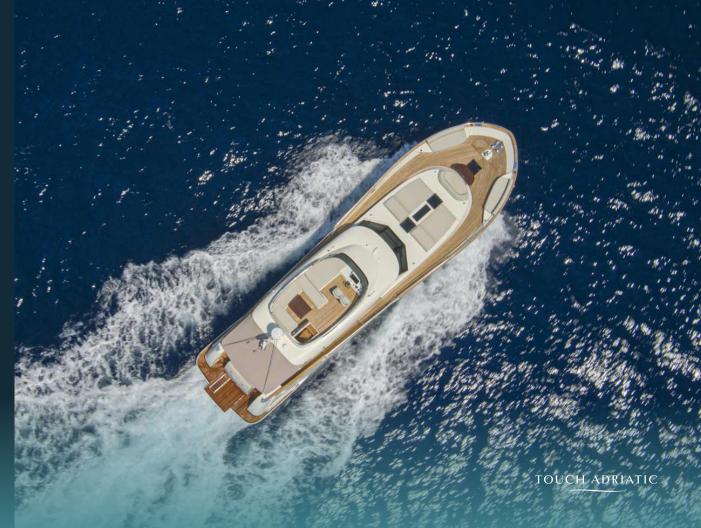

HULL MATERIAL GRP

HULL CONFIGURATION Planing hull

**SUPERSTRUCTURE** Flybridge

KEY FEATURES

Newly built (2022), first Croatian luxury yacht

Elegant yacht with a sporty spirit

Excellent comfort

Spacious and very deep V hull

OVERVIEW

MY PANTA REI is a newly built luxury motor yacht in the market. PANTA REI is an impressive and elegant yacht with a sporty spirit and attractive appearance that does not leave viewers indifferent with its appearance. It provides all the comfort of a cruise, and the wind on the flying bridge completes the pleasure of the freedom. A yacht of superior navigability, safe and sleek in every way, designed for dynamic lifestyle with the highest standard CE category 'A'. Impressive power and safety justify the standard application of Volvo IPS and the Sky Hook system, as well as the automatic adjustment of the Interceptor stabilizer, which adds value to smooth sailing and ensures control and practical mooring of the yacht. The interiors, completely personalized; the cabins, all with private bathrooms, offer superior comfort while cruising. MY PANTA REI offers luxury comfort made for superior, safe and smooth cruising in every way!