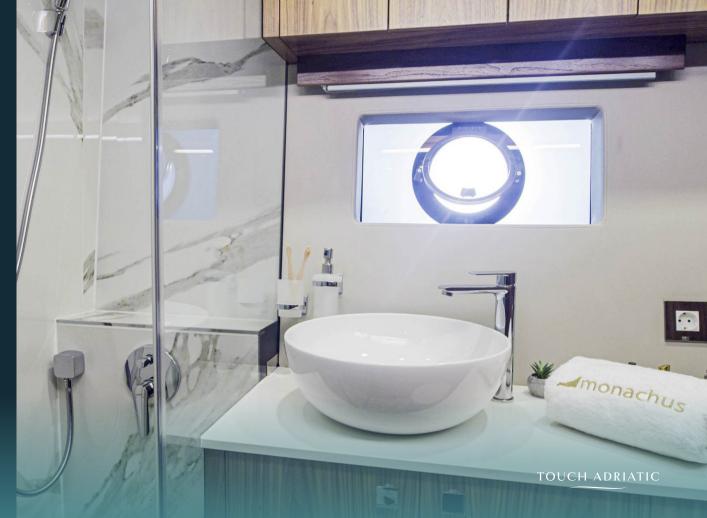

ry way, designed for dynamic lifestyle with the highest standard CE category 'A'. Impressive power and safety justify the standard application of Volvo IPS and the Sky Hook system, as well as the automatic adjustment of the Interceptor stabilizer, which adds value to smooth sailing and ensures control and practical mooring of the yacht. The interiors, completely personalized; the cabins, all with private bathrooms, offer superior comfort while cruising. MY PANTA REI offers luxury comfort made for superior, safe and smooth cruising in every way!



GALLERY



Aft cockpit alfresco

ALLERY



Alfresco table back view

GALLERY



View from the main deck through the salon

BALLERY



Salon view

GALLERY



Salon

GALLERY



Salon

GALLERY



Master cabin

GALLERY



Master cabin view

BALLERY



Master cabin bathroom

GALLERY



VIP cabin

BALLERY



Twin cabin

## TEHNICAL SPECIFICATIONS

21.10 m (69' 3")

BEAM

3") 5.85 m (19' 2")

**DRAFT** 1.3 m (4' 5")

**GUESTS** 

8

CABINS

CABIN CONFIGURATION

2 Double Cabins, 2 Twin Cabins

**BED CONFIGURATION** 

**ENGINES** 

2 King Beds, 4 Single Beds VOLVO PENTA IPS 1200, PAGURO 18000

CRUISING SPEED

**FUEL CONSUMPTION** 

s 240 Litres/Hr (cruising), 240







## TENDER & SEA TOYS / EQUIPMENT

for 4 persons, motor 85hp (63.4 kW) > SUP (stand up paddle board) x 2 >1x wakeboard >1x waterskii > Donut for 2 persons > Mask and fins > Basic fishing gear

> Air conditioning

WiFi connection



**PANTA REI** 

**MONACHUS 70 FLY** 

TOUCH ADRIATIC

We invite you to discover fascinating Croatia with us!