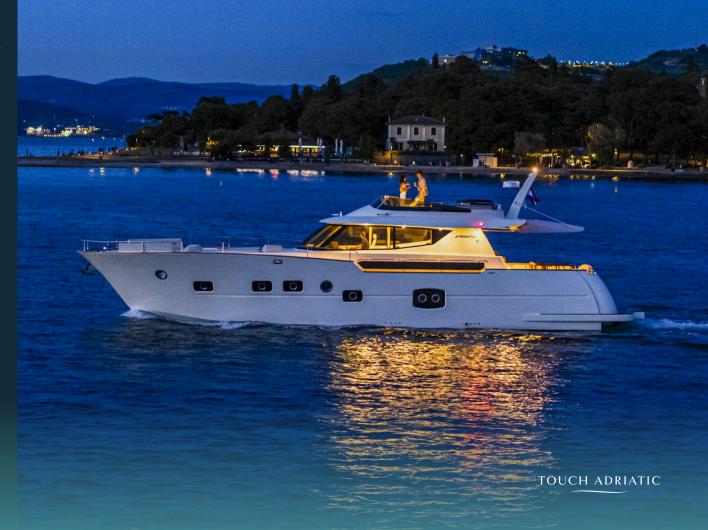

OVERVIEW

MY PANTA REI is a newly built luxury motor yacht in the market. PANTA REI is an impressive and elegant yacht with a sporty spirit and attractive appearance that does not leave viewers indifferent with its appearance. It provides all the comfort of a cruise, and the wind on the flying bridge completes the pleasure of the freedom. A yacht of superior navigability, safe and sleek in every way, designed for dynamic lifestyle with the highest standard CE category 'A'. Impressive power and safety justify the standard application of Volvo IPS and the Sky Hook system, as well as the automatic adjustment of the Interceptor stabilizer, which adds value to smooth sailing and ensures control and practical mooring of the yacht. The interiors, completely personalized; the cabins, all with private bathrooms, offer superior comfort while cruising. MY PANTA REI offers luxury comfort made for superior, safe and smooth cruising in every way!