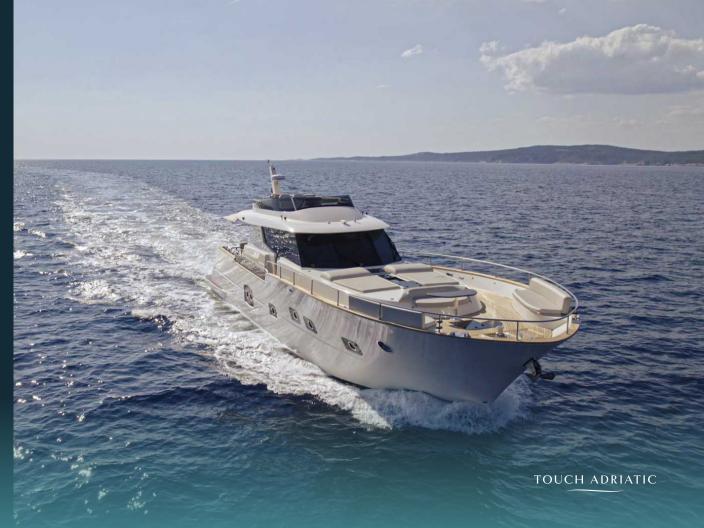

**PANTA REI** 

**MONACHUS 70 FLY** 

PANTA REI is a newly, first Croatian luxury yacht, delivered in May 2022. She had her world premiere at the Venezia Boat Show in late May 2022.

INFORMATION

21.10 m (69'3")

OVERVIEW

MY PANTA REI is a newly built luxury motor yacht in the market. PANTA REI is an impressive and elegant yacht with a sporty spirit and attractive appearance that does not leave viewers indifferent with its appearance. It provides all the comfort of a cruise, and the wind on the flying bridge completes the pleasure of the freedom. A yacht of superior navigability, safe and sleek in every way, designed for dynamic lifestyle with the highest standard CE category 'A'. Impressive power and safety justify the standard application of Volvo IPS and the Sky Hook system, as well as the automatic adjustment of the Interceptor stabilizer, which adds value to smooth sailing and ensures control and practical mooring of the yacht. The interiors, completely personalized; the cabins, all with private bathrooms, offer superior comfort while cruising. MY PANTA REI offers luxury comfort made for superior, safe and smooth cruising in every way!