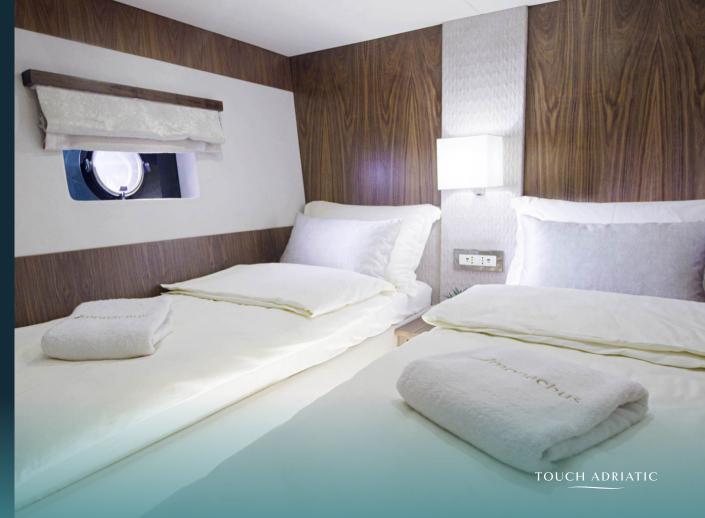

standard CE category 'A'. Impressive power and safety justify the standard application of Volvo IPS and the Sky Hook system, as well as the automatic adjustment of the Interceptor stabilizer, which adds value to smooth sailing and ensures control and practical mooring of the yacht. The interiors, completely personalized; the cabins, all with private bathrooms, offer superior comfort while cruising. MY PANTA REI offers luxury comfort made for superior, safe and smooth cruising in every way!



GALLERY



Aft cockpit alfresco

ALLERY



Alfresco table back view

GALLERY



View from the main deck through the salon

BALLERY



Salon view

GALLERY



Salon

GALLERY



Salon

GALLERY



Master cabin

GALLERY



Master cabin view

BALLERY



Master cabin bathroom

GALLERY



VIP cabin

BALLERY



Twin cabin

## TEHNICAL SPECIFICATIONS

21.10 m (69' 3")

BEAM

3") 5.85 m (19' 2")

**DRAFT** 1.3 m (4' 5")

**GUESTS** 

8

CABINS

CABIN CONFIGURATION

2 Double Cabins, 2 Twin Cabins

**BED CONFIGURATION** 

**ENGINES** 

2 King Beds, 4 Single Beds VOLVO PENTA IPS 1200, PAGURO 18000

CRUISING SPEED

**FUEL CONSUMPTION** 

s 240 Litres/Hr (cruising), 240







## TENDER & SEA TOYS / EQUIPMENT

for 4 persons, motor 85hp (63.4 kW) > SUP (stand up paddle board) x 2 >1x wakeboard >1x waterskii > Donut for 2 persons > Mask and fins > Basic fishing gear

> Air conditioning

WiFi connection



**PANTA REI** 

**MONACHUS 70 FLY** 

TOUCH ADRIATIC

We invite you to discover fascinating Croatia with us!