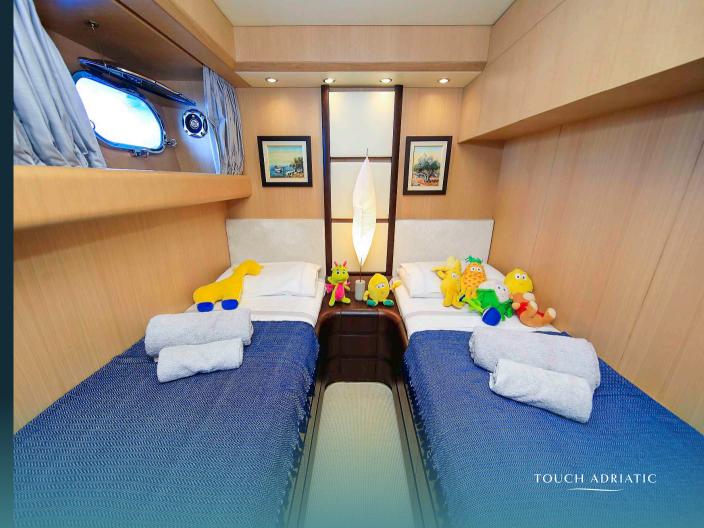

GALLERY

Double cabin 1

GALLERY

Double cabin 2

GALLERY

Twin cabin

## TEHNICAL SPECIFICATIONS

BEAM 21.38 m (70'11/2") 5.60 m (18' 4 1/2")

DRAFT 1.60 m (5' 3")

CABINS

**GUESTS** 

8

**CABIN CONFIGURATION** 

3 Double Cabins, 1Twin Cabin

**BED CONFIGURATION** 

3 Queen Beds, 2 Single Beds **ENGINES** 

2xMTU1520HP

**GENERATORS** 

2x23kwOnan +1x17.5KwOnan **FUEL CONSUMPTION** 

60 litres on 20 knots Litres/Hr

30 knots