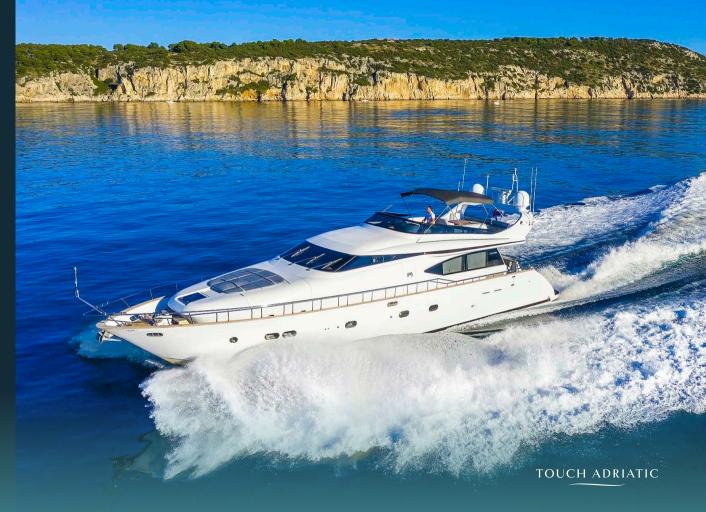

**HOPE I** 

MAIORA 20S

Hope I features the perfect combination of classic and modern, the best of both styles.
She comfortably accommodates 8 guests in 4 staterooms

INFORMATION

SUPERSTRUCTURE

Flybridge

BEAM 21.38 m (70'11/2") 5.60 m (18' 4 1/2") DRAFT 1.60 m (5' 3") 2008 REFIT **CREW** 2020 **BUILDER** Maiora **NAVAL ARCHITEC** FLAG MAIORA in house Croatia HULL MATERIAL HULL CONFIGURATION GRP Planing hull

Motor Yacht

**KEY FEATURES** 

Eight guests in four cabins

Modern Italian design

Family friendly and fast yacht

Large volume for her size

**OVERVIEW** 

Born to be at the top of its class, she set a fashion with her refined lines, the perfect combination of classic yet modern and sporty, the best of both styles. Maiora 20S HOPE I might be the smallest yacht from the Maiora range but it is absolutely perfect. Her 4 luxurious staterooms can comfortably accommodate up to 8 guests, she is equipped with a great selection of water toys allowing perfect entertainment moments and her attractive flybridge makes the appearance of the yacht really outstanding.