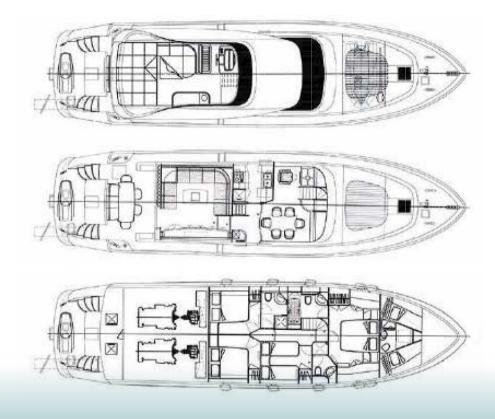

## TEHNICAL SPECIFICATIONS

BEAM 21.38 m (70'11/2") 5.60 m (18' 4 1/2")

DRAFT 1.60 m (5' 3")

CABINS

**GUESTS** 

8

**CABIN CONFIGURATION** 

3 Double Cabins, 1Twin Cabin

**BED CONFIGURATION** 

3 Queen Beds, 2 Single Beds **ENGINES** 

2xMTU1520HP

**GENERATORS** 

2x23kwOnan +1x17.5KwOnan **FUEL CONSUMPTION** 

60 litres on 20 knots Litres/Hr

30 knots