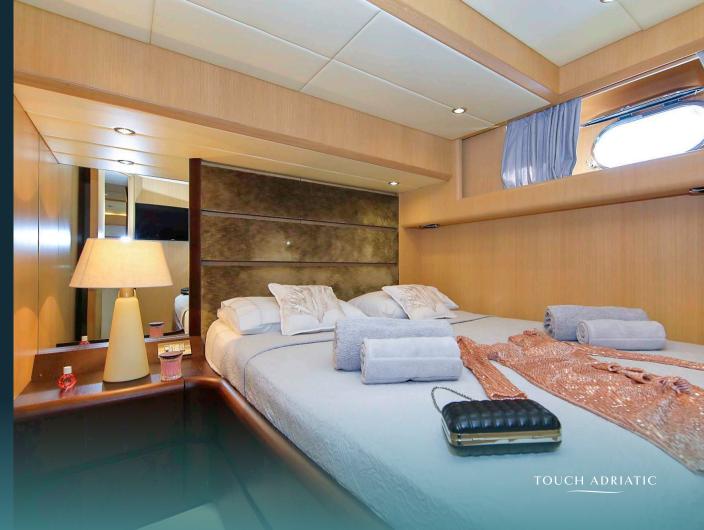

rs on the hull. Improvements in 2016: new custom-made mattresses (Hilton five-star standard) for all the beds onboard, new curtains on the whole yacht, complete new Bose hi-fi system, smart TV, all new speakers, new satellite TV system KVH 6, new floor carpets on all the floors, new chairs in the cockpit, new teak table on the flybridge, new ice maker, additional freezer in the engine room.



GALLERY



Aft sunbeds

GALLERY



GALLERY



Flybridge

**GALLERY** 



Fly al fresco table

GALLERY



Flybridge cockpit

GALLERY



Cockpit table

GALLERY



GALLERY



Salon full view

HOPE I ~ MAIORA 20 GALLER



Dining area



Kitchen



Inside stairs

GALLERY



Master cabin

GALLERY



Master cabin side view

HOPE I ~ MAIORA 20S GALLERY



Master toilette

GALLERY



Double cabin 1

GALLERY



Double cabin 2

GALLERY



Twin cabin

## TEHNICAL SPECIFICATIONS

BEAM 21.38 m (70'11/2") 5.60 m (18' 4 1/2")

DRAFT 1.60 m (5' 3")

CABINS

**GUESTS** 

8

**CABIN CONFIGURATION** 

3 Double Cabins, 1Twin Cabin

**BED CONFIGURATION** 

3 Queen Beds, 2 Single Beds **ENGINES** 

2xMTU1520HP

**GENERATORS** 

2x23kwOnan +1x17.5KwOnan **FUEL CONSUMPTION** 

60 litres on 20 knots Litres/Hr

30 knots





## TENDER & SEA TOYS / EQUIPMENT

> Tender Williams 325 / 100 hp (2019)

> Seabob F5S (2017)

> Donut x 2

> Wakeboard

> SUPx2

>IPTV

> Max TV

> Watermakers

> Air conditioning

> 4/5G Internet

> Movies library

> Music library

> Outdoor sound system

> SAT Internet

>SATTV

> Smart TV

> TV in all cabins

> TV in saloon

> WiFi connection



**HOPE I** 

MAIORA 20S

TOUCH ADRIATIC

We