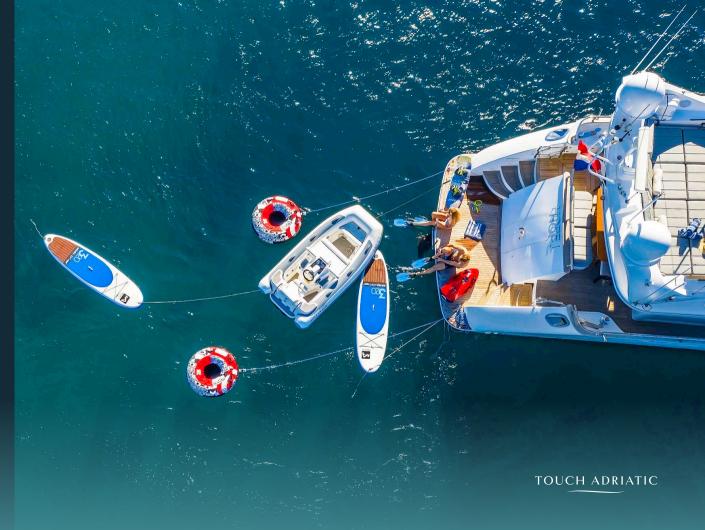

## TENDER & SEA TOYS / EQUIPMENT

> Tender Williams 325 / 100 hp (2019)

> Seabob F5S (2017)

> Donut x 2

> Wakeboard

> SUPx2

>IPTV

> Max TV