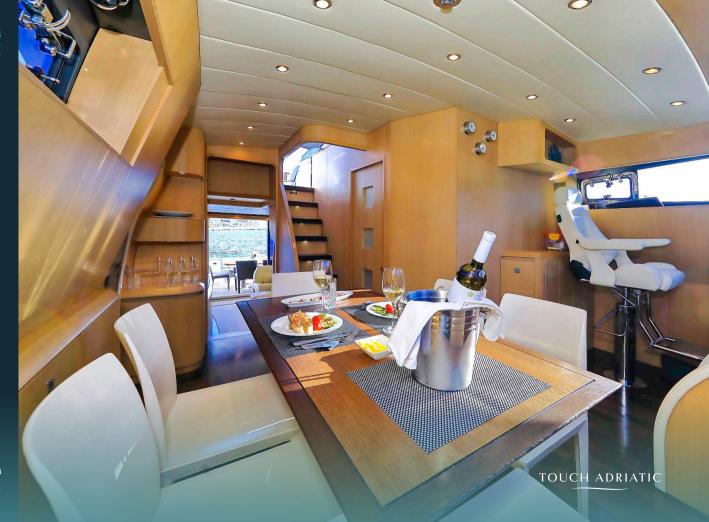

Flybridge cockpit

GALLERY

Cockpit table

GALLERY

GALLERY

Salon full view

HOPE I ~ MAIORA 20 GALLER

Dining area