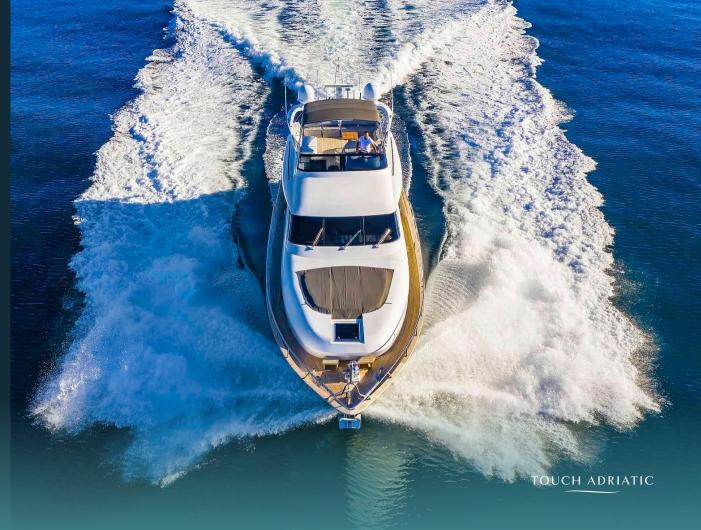

Motor Yacht

**KEY FEATURES** 

Eight guests in four cabins

Modern Italian design

Family friendly and fast yacht

Large volume for her size

**OVERVIEW** 

Born to be at the top of its class, she set a fashion with her refined lines, the perfect combination of classic yet modern and sporty, the best of both styles. Maiora 20S HOPE I might be the smallest yacht from the Maiora range but it is absolutely perfect. Her 4 luxurious staterooms can comfortably accommodate up to 8 guests, she is equipped with a great selection of water toys allowing perfect entertainment moments and her attractive flybridge makes the appearance of the yacht really outstanding.