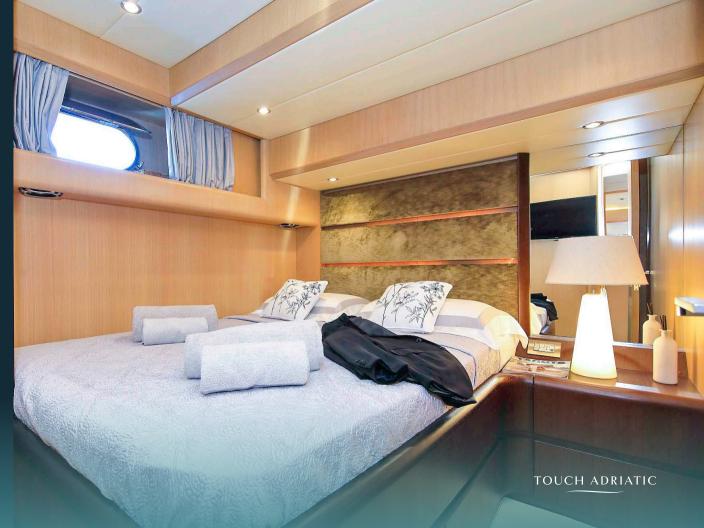

MTU engines, cosmetic repairs on the hull. Improvements in 2016: new custom-made mattresses (Hilton five-star standard) for all the beds onboard, new curtains on the whole yacht, complete new Bose hi-fi system, smart TV, all new speakers, new satellite TV system KVH 6, new floor carpets on all the floors, new chairs in the cockpit, new teak table on the flybridge, new ice maker, additional freezer in the engine room.



GALLERY



Aft sunbeds

GALLERY



GALLERY



Flybridge

**GALLERY** 



Fly al fresco table

GALLERY



Flybridge cockpit

GALLERY



Cockpit table

GALLERY



GALLERY



Salon full view

HOPE I ~ MAIORA 20 GALLER



Dining area



Kitchen



Inside stairs

GALLERY



Master cabin

GALLERY



Master cabin side view

HOPE I ~ MAIORA 20S GALLERY



Master toilette

GALLERY



Double cabin 1

GALLERY



Double cabin 2

GALLERY



Twin cabin

## TEHNICAL SPECIFICATIONS

BEAM 21.38 m (70'11/2") 5.60 m (18' 4 1/2")

DRAFT 1.60 m (5' 3")

CABINS

**GUESTS** 

8

**CABIN CONFIGURATION** 

3 Double Cabins, 1Twin Cabin

**BED CONFIGURATION** 

3 Queen Beds, 2 Single Beds **ENGINES** 

2xMTU1520HP

**GENERATORS** 

2x23kwOnan +1x17.5KwOnan **FUEL CONSUMPTION** 

60 litres on 20 knots Litres/Hr

30 knots





## TENDER & SEA TOYS / EQUIPMENT

> Tender Williams 325 / 100 hp (2019)

> Seabob F5S (2017)

> Donut x 2

> Wakeboard

> SUPx2

>IPTV

> Max TV

> Watermakers

> Air conditioning

> 4/5G Internet

> Movies library

> Music library

> Outdoor sound system

> SAT Internet

>SATTV

> Smart TV

> TV in all cabins

> TV in saloon

> WiFi connection



**HOPE I** 

MAI