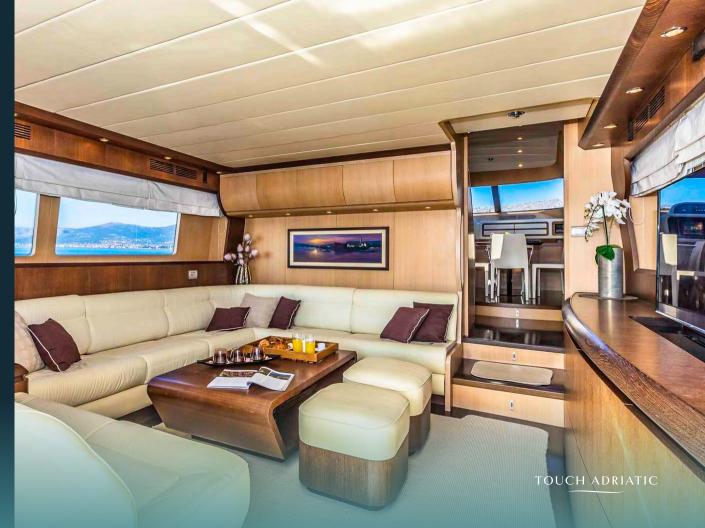

Flybridge cockpit

GALLERY

Cockpit table

GALLERY

GALLERY

Salon full view

HOPE I ~ MAIORA 20 GALLER

Dining area

Kitchen

Inside stairs

GALLERY

Master cabin

GALLERY

Master cabin side view

HOPE I ~ MAIORA 20S GALLERY

Master toilette