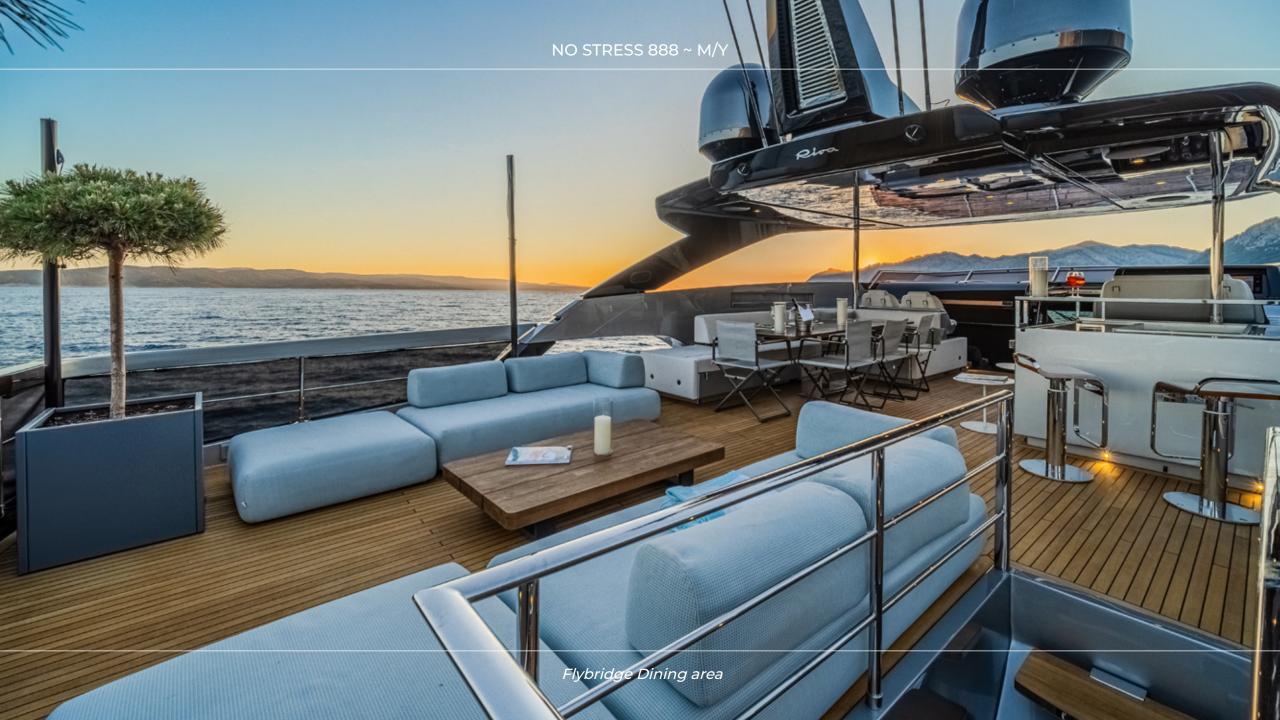

#### **OVERVIEW**

MY NO STRESS 888's striking design is characterized by its sleek and aerodynamic exterior. Its spacious master stateroom rivals those found on mega-yachts, providing an opulent retreat on the main deck, while below deck, four guest suites—including two double cabins and one twin cabin—offer ample accommodation for guests. The yacht boasts an impressive beach area complete with a large swimming platform and a wide array of water toys, including jet skis, sea bobs, and paddleboards. The expansive sundeck features a wet bar, a lounge area, and an outdoor dining table, ensuring guests enjoy an unforgettable experience amidst stunning views. NO STRESS 888 stands out as a symbol of luxury and innovation in its category.