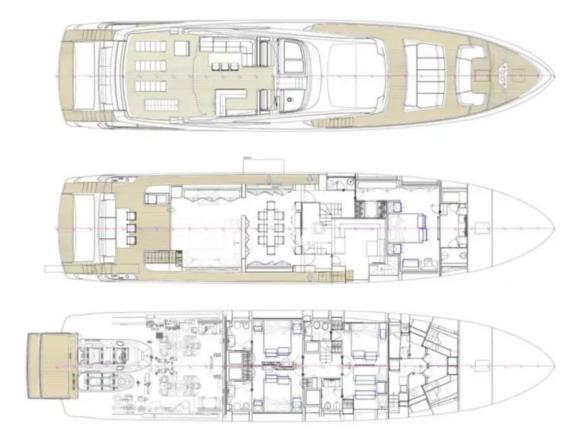

# NO STRESS 888

Loa 29.90 metres (98' 1") Beam 6.70 metres (22') Draft 2.3 metres (7' 5") Built 2019 Refit 2024 Guests 10 Crew 5 Builder Riva Naval Architect Ferretti Engineering Department Hull Material GRP Hull Configuration Planing hull Superstructure Flybridge

#### **OVERVIEW**

MY NO STRESS 888's striking design is characterized by its sleek and aerodynamic exterior. Its spacious master stateroom rivals those found on mega-yachts, providing an opulent retreat on the main deck, while below deck, four guest suites—including two double cabins and one twin cabin—offer ample accommodation for guests. The yacht boasts an impressive beach area complete with a large swimming platform and a wide array of water toys, including jet skis, sea bobs, and paddleboards. The expansive sundeck features a wet bar, a lounge area, and an outdoor dining table, ensuring guests enjoy an unforgettable experience amidst stunning views. NO STRESS 888 stands out as a symbol of luxury and innovation in its category.

## **TECHNICAL SPECIFICATIONS**

Length **29.90 metres (98' 1")** Beam **6.70 metres (22')** Draft **2.3 metres (7' 5")** Number of Guests **10** Number of Crew **5** Number of cabins **5**  Cabin configuration **4 Double Cabins, 1 Twin Cabins** Bed configuration **1 King Beds, 3 Queen Beds, 2 Single Beds** Engines **2 x MTU 16 V 2000 M96L (2 x 1693 hp) Generators 2 x 28 KW Kohler** Fuel consumption **@10kn 200 Litres/Hr @20kn 750 Litres/Hr** Cruising Speed **23 knots** 