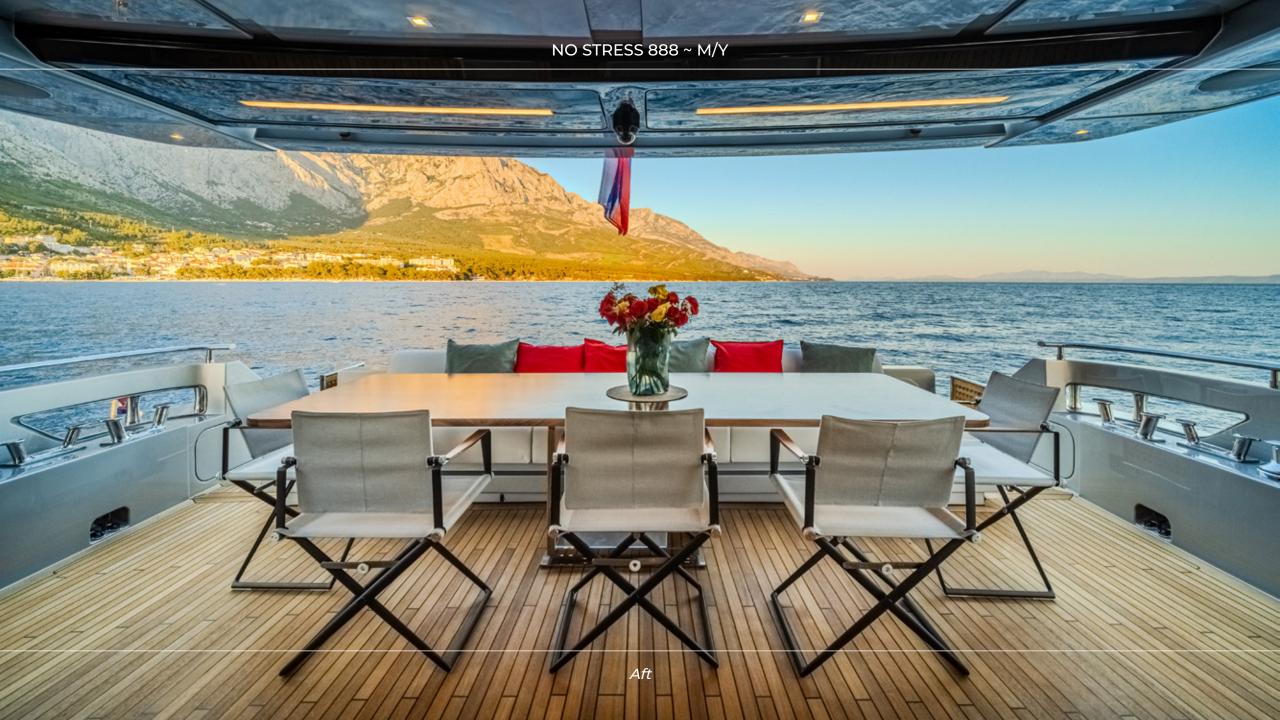

#### **OVERVIEW**

MY NO STRESS 888's striking design is characterized by its sleek and aerodynamic exterior. Its spacious master stateroom rivals those found on mega-yachts, providing an opulent retreat on the main deck, while below deck, four guest suites—including two double cabins and one twin cabin—offer ample accommodation for guests. The yacht boasts an impressive beach area complete with a large swimming platform and a wide array of water toys, including jet skis, sea bobs, and paddleboards. The expansive sundeck features a wet bar, a lounge area, and an outdoor dining table, ensuring guests enjoy an unforgettable experience amidst stunning views. NO STRESS 888 stands out as a symbol of luxury and innovation in its category.

Salon side view

Dining area

-

Double cabin

ign.

S.P.

A STATEMENT

-----