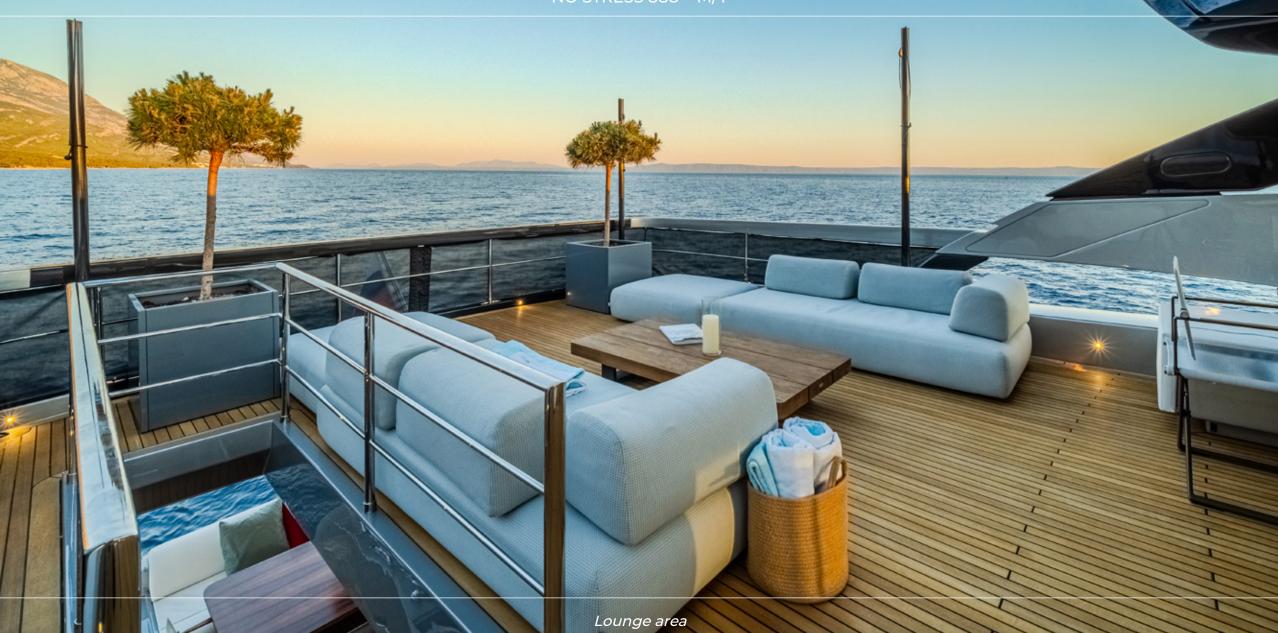

#### **OVERVIEW**

MY NO STRESS 888's striking design is characterized by its sleek and aerodynamic exterior. Its spacious master stateroom rivals those found on mega-yachts, providing an opulent retreat on the main deck, while below deck, four guest suites—including two double cabins and one twin cabin—offer ample accommodation for guests. The yacht boasts an impressive beach area complete with a large swimming platform and a wide array of water toys, including jet skis, sea bobs, and paddleboards. The expansive sundeck features a wet bar, a lounge area, and an outdoor dining table, ensuring guests enjoy an unforgettable experience amidst stunning views. NO STRESS 888 stands out as a symbol of luxury and innovation in its category.