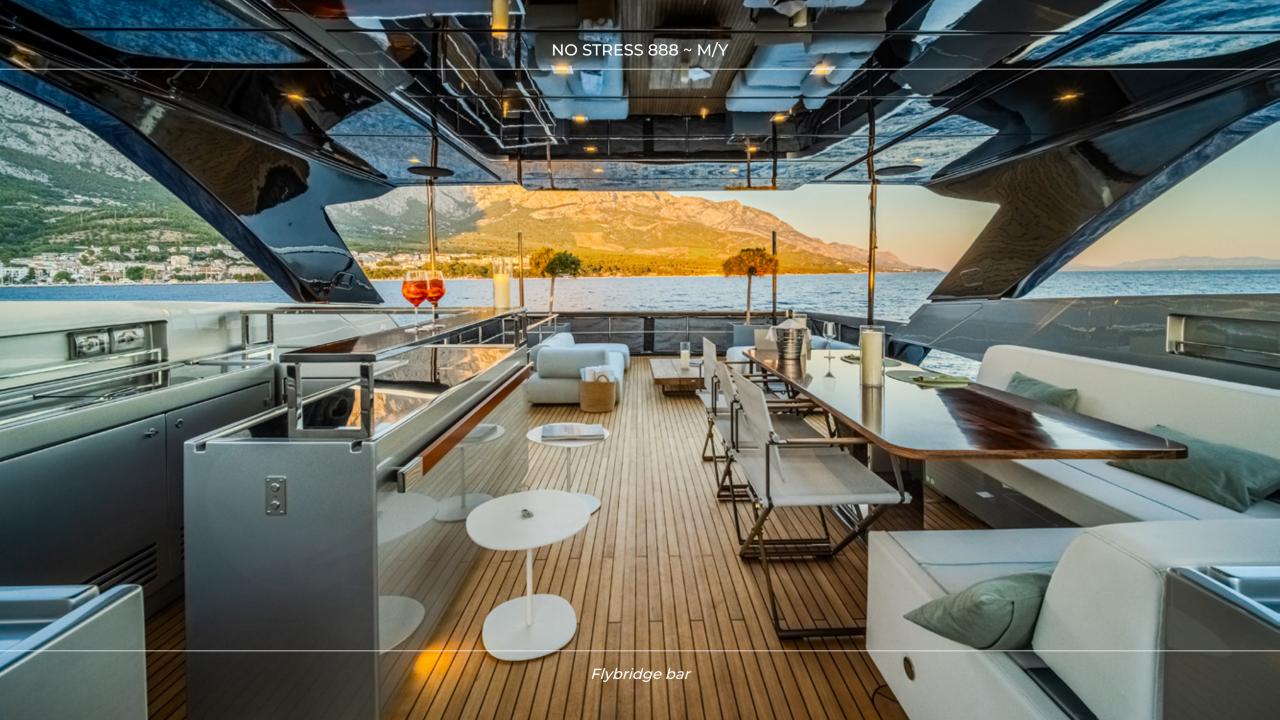

#### **OVERVIEW**

MY NO STRESS 888's striking design is characterized by its sleek and aerodynamic exterior. Its spacious master stateroom rivals those found on mega-yachts, providing an opulent retreat on the main deck, while below deck, four guest suites—including two double cabins and one twin cabin—offer ample accommodation for guests. The yacht boasts an impressive beach area complete with a large swimming platform and a wide array of water toys, including jet skis, sea bobs, and paddleboards. The expansive sundeck features a wet bar, a lounge area, and an outdoor dining table, ensuring guests enjoy an unforgettable experience amidst stunning views. NO STRESS 888 stands out as a symbol of luxury and innovation in its category.