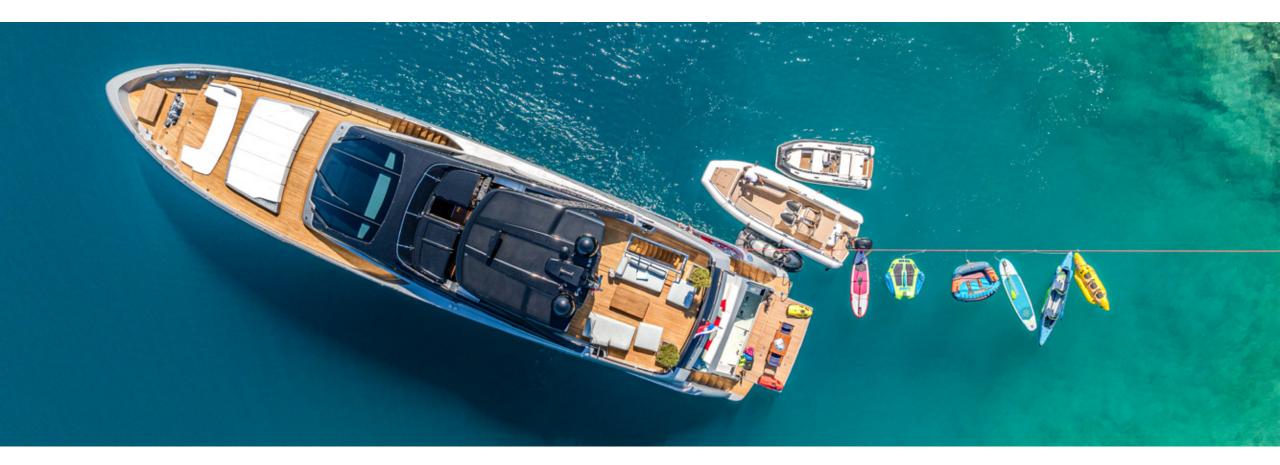

Beach club with a large swim platform and wide selection of water toys Underway and Zero Speed Stabilizers

2

3

Five guest cabins with Master on main deck 4

Riva pedigree

#### **OVERVIEW**

MY NO STRESS 888's striking design is characterized by its sleek and aerodynamic exterior. Its spacious master stateroom rivals those found on mega-yachts, providing an opulent retreat on the main deck, while below deck, four guest suites—including two double cabins and one twin cabin—offer ample accommodation for guests. The yacht boasts an impressive beach area complete with a large swimming platform and a wide array of water toys, including jet skis, sea bobs, and paddleboards. The expansive sundeck features a wet bar, a lounge area, and an outdoor dining table, ensuring guests enjoy an unforgettable experience amidst stunning views. NO STRESS 888 stands out as a symbol of luxury and innovation in its category.

### **TENDER & SEA TOYS**

Tender Williams Sportjet 435 150 Hp • Jetski Kavasaki 160 • 2 x Seabob F5 Snorkelling gear • Inflatables toys • Wakeboard & Mono ski • SUP OPTIONAL Chase Tender Whitmarsh 8m

We invite you to discover fascinating Croatia with us!