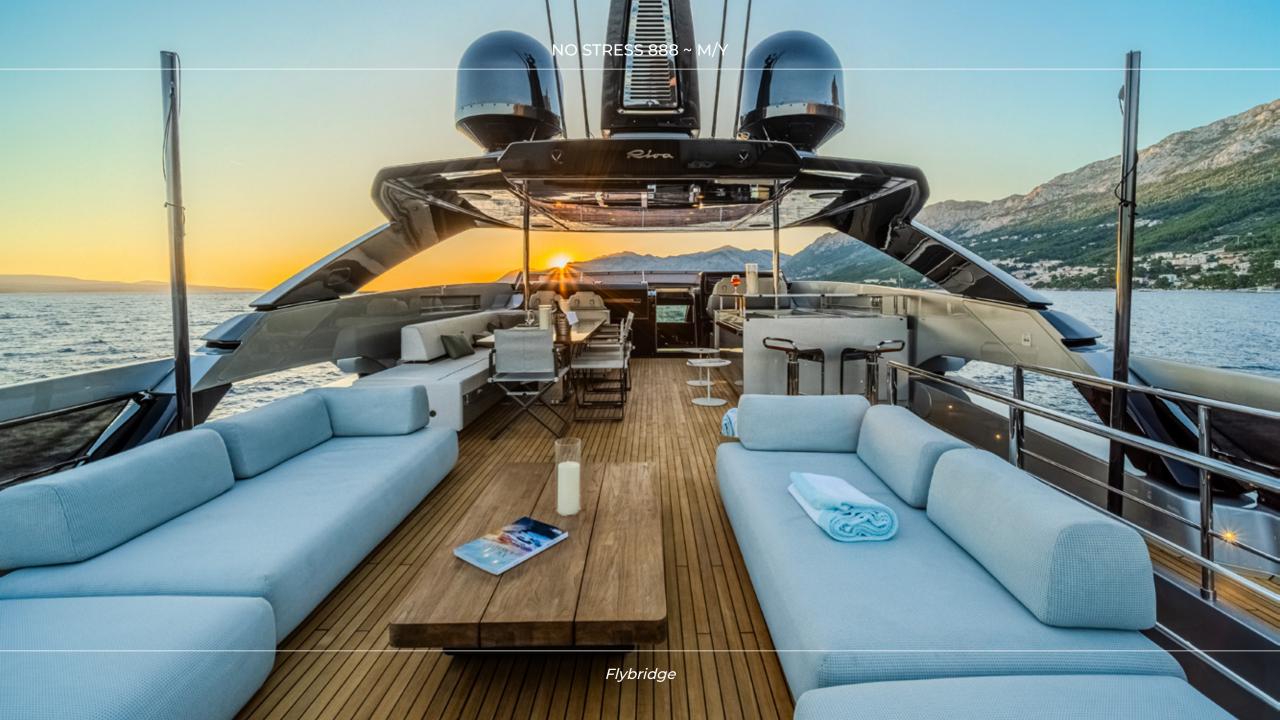

#### **OVERVIEW**

MY NO STRESS 888's striking design is characterized by its sleek and aerodynamic exterior. Its spacious master stateroom rivals those found on mega-yachts, providing an opulent retreat on the main deck, while below deck, four guest suites—including two double cabins and one twin cabin—offer ample accommodation for guests. The yacht boasts an impressive beach area complete with a large swimming platform and a wide array of water toys, including jet skis, sea bobs, and paddleboards. The expansive sundeck features a wet bar, a lounge area, and an outdoor dining table, ensuring guests enjoy an unforgettable experience amidst stunning views. NO STRESS 888 stands out as a symbol of luxury and innovation in its category.