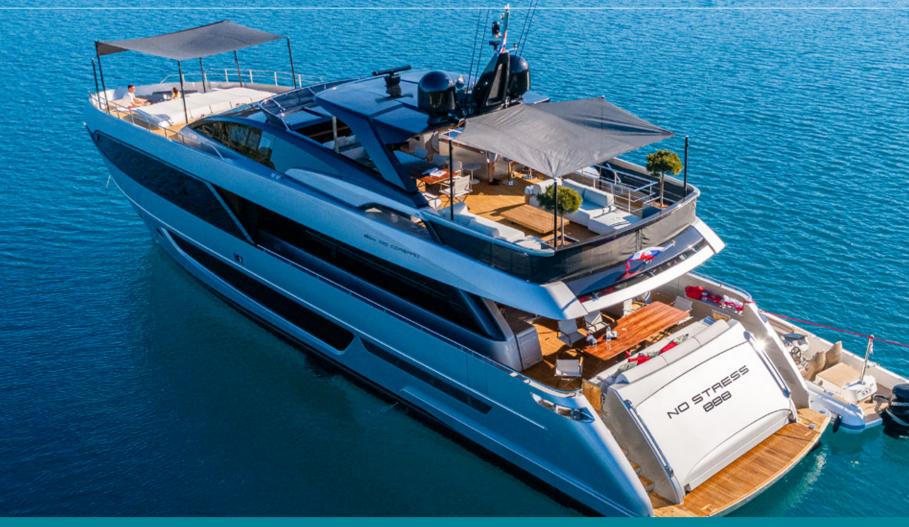

Beach club with a large swim platform and wide selection of water toys Underway and Zero Speed Stabilizers

2

3

Five guest cabins with Master on main deck 4

Riva pedigree

#### **OVERVIEW**

MY NO STRESS 888's striking design is characterized by its sleek and aerodynamic exterior. Its spacious master stateroom rivals those found on mega-yachts, providing an opulent retreat on the main deck, while below deck, four guest suites—including two double cabins and one twin cabin—offer ample accommodation for guests. The yacht boasts an impressive beach area complete with a large swimming platform and a wide array of water toys, including jet skis, sea bobs, and paddleboards. The expansive sundeck features a wet bar, a lounge area, and an outdoor dining table, ensuring guests enjoy an unforgettable experience amidst stunning views. NO STRESS 888 stands out as a symbol of luxury and innovation in its category.