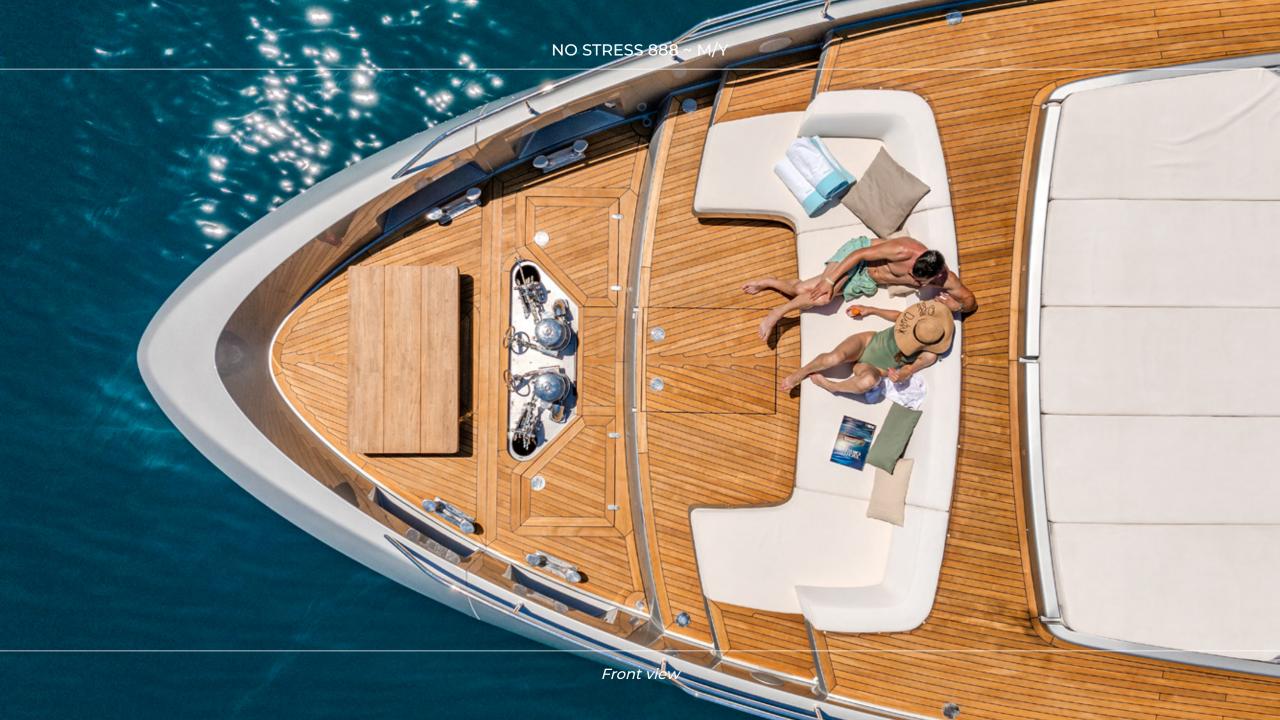

#### **OVERVIEW**

MY NO STRESS 888's striking design is characterized by its sleek and aerodynamic exterior. Its spacious master stateroom rivals those found on mega-yachts, providing an opulent retreat on the main deck, while below deck, four guest suites—including two double cabins and one twin cabin—offer ample accommodation for guests. The yacht boasts an impressive beach area complete with a large swimming platform and a wide array of water toys, including jet skis, sea bobs, and paddleboards. The expansive sundeck features a wet bar, a lounge area, and an outdoor dining table, ensuring guests enjoy an unforgettable experience amidst stunning views. NO STRESS 888 stands out as a symbol of luxury and innovation in its category.