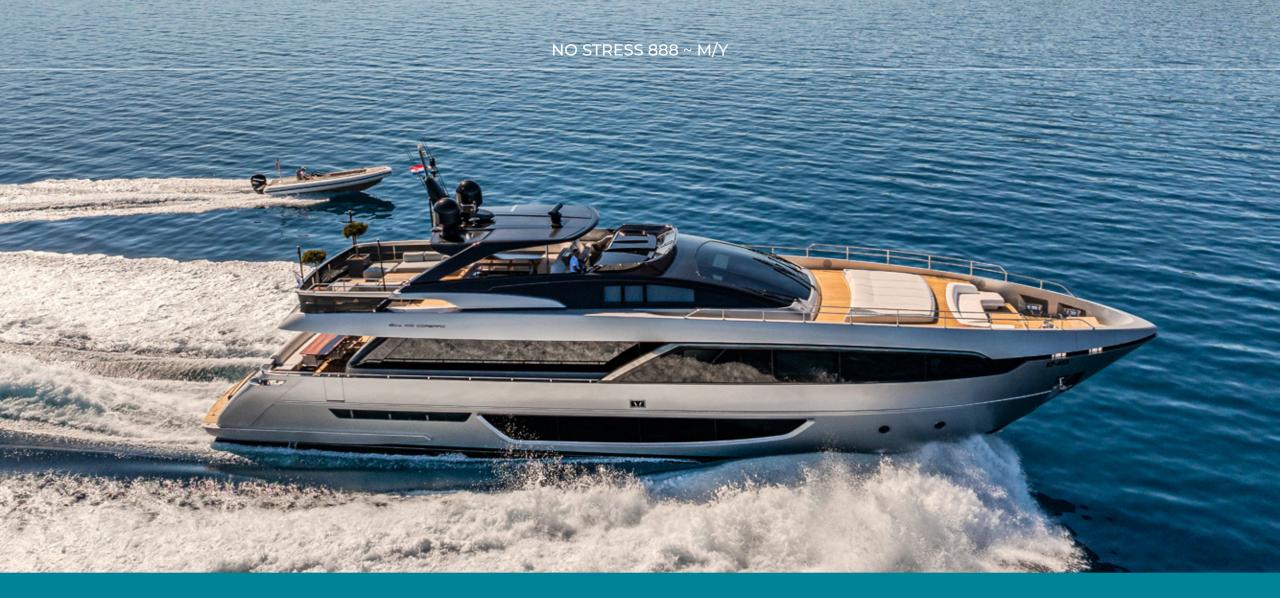

# NO STRESS 888

Loa 29.90 metres (98' 1") Beam 6.70 metres (22') Draft 2.3 metres (7' 5") Built 2019 Refit 2024 Guests 10 Crew 5 Builder Riva Naval Architect Ferretti Engineering Department Hull Material GRP Hull Configuration Planing hull Superstructure Flybridge

#### **OVERVIEW**

MY NO STRESS 888's striking design is characterized by its sleek and aerodynamic exterior. Its spacious master stateroom rivals those found on mega-yachts, providing an opulent retreat on the main deck, while below deck, four guest suites—including two double cabins and one twin cabin—offer ample accommodation for guests. The yacht boasts an impressive beach area complete with a large swimming platform and a wide array of water toys, including jet skis, sea bobs, and paddleboards. The expansive sundeck features a wet bar, a lounge area, and an outdoor dining table, ensuring guests enjoy an unforgettable experience amidst stunning views. NO STRESS 888 stands out as a symbol of luxury and innovation in its category.