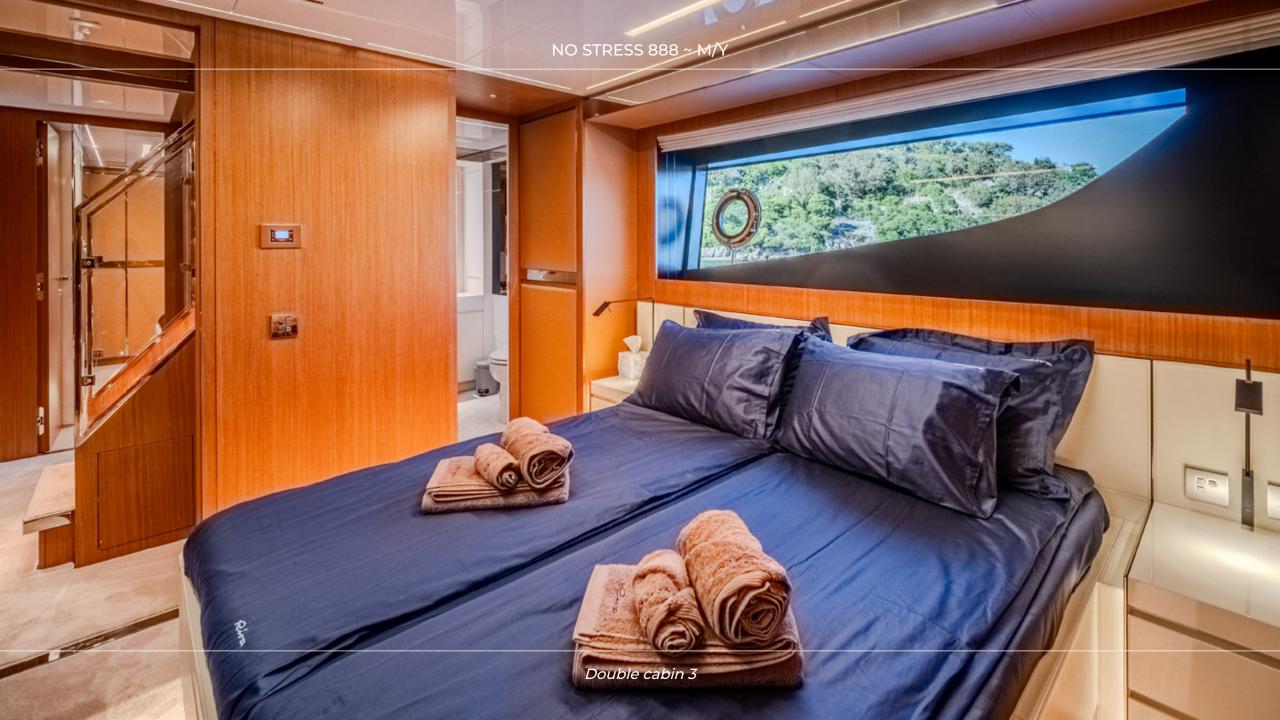

#### **OVERVIEW**

MY NO STRESS 888's striking design is characterized by its sleek and aerodynamic exterior. Its spacious master stateroom rivals those found on mega-yachts, providing an opulent retreat on the main deck, while below deck, four guest suites—including two double cabins and one twin cabin—offer ample accommodation for guests. The yacht boasts an impressive beach area complete with a large swimming platform and a wide array of water toys, including jet skis, sea bobs, and paddleboards. The expansive sundeck features a wet bar, a lounge area, and an outdoor dining table, ensuring guests enjoy an unforgettable experience amidst stunning views. NO STRESS 888 stands out as a symbol of luxury and innovation in its category.