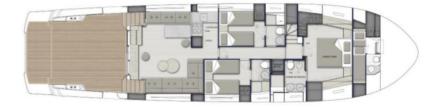

Inside, she ofters 3 elegant en-suite cabins accommodating up to 6 guests, with a professional crew of 2 dedicated to delivering an exceptional, personalized experience throughout the journey.

KIMANI ~ BLUEGAME BG74
GALLERY

## KIMANI ~ BLUEGAME BG74

DRAFT
DRAFT
1.6m (5'3")

CABINS
CABINS
3

CABIN CONFIGURATION
1 King, 4 single or 3 king
(as 4 single beds can be converted into 2 double beds)

GENERATORS

S.60 m (18' 4")

CABIN CONFIGURATION
1 double, 2 twin (can be converted)