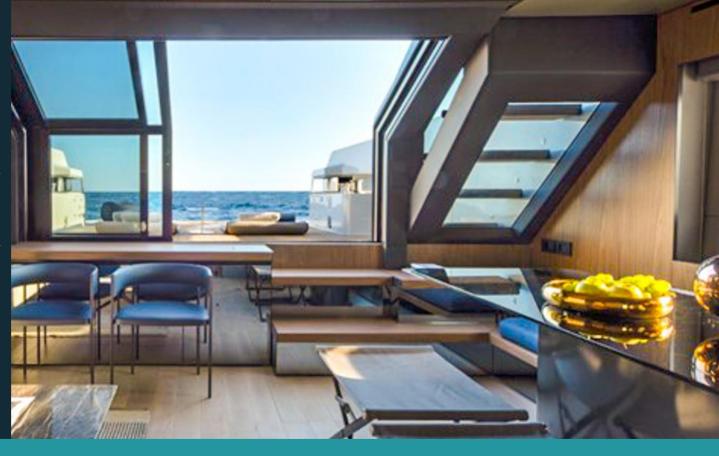

With interior and exterior spaces designed by Zuccon International Project, "KIMANI" is both stylish and functional.

She boasts expansive outdoor areas across three levels, featuring a beach area, a spacious living/dining space, a versatile bow, and an easily accessible sundeck, providing guests with multiple luxurious spots to fully enjoy the sea.

Inside, she ofters 3 elegant en-suite cabins accommodating up to 6 guests, with a professional crew of 2 dedicated to delivering an exceptional, personalized experience throughout the journey.

KIMANI ~ BLUEGAME BG74
GALLERY