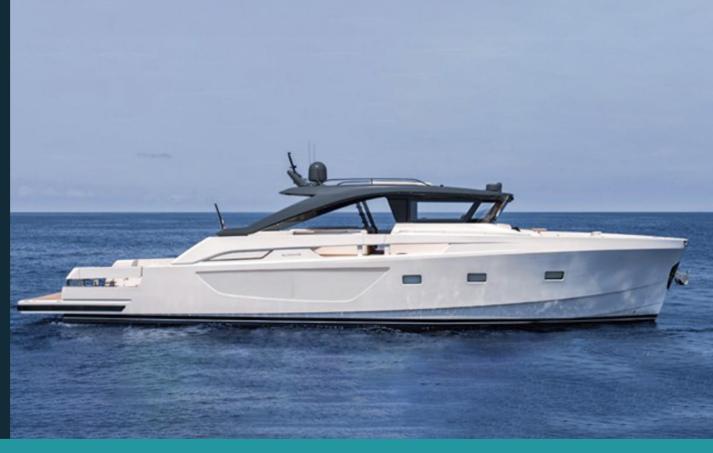

KIMANI BLUEGAME BG74

The KIMANI is a yacht like no other, combining innovative design with ultimate comfort for an unforgettable experience

22.82 m (74' 10") 1.6 m (5' 3") 2025 Sanlorenzo SpA (Italy)

Luca Santella & Zuccon International Project

The yacht offers expansive outdoor spaces, including a beach area, spacious living/ dining area, adaptable bow, and easily accessible sundeck

KIMANI ~ BLUEGAME BG74

OVERVIEW

"KIMANI" is a revolutionary yacht that blends the BG range's open layout with the BGX series flybridge concept, creating a truly unique design.

Expertly crafted by Luca Santella, she features a high-performance hull designed by Lou Codega and is powered by a Volvo IPS propulsion system, ensuring superior performance and fuel efficiency.

The yacht's cockpit ofters an impressive 360° visibility, complemented by an inverted windscreen and the option for full closure, providing privacy or protection.

With interior and exterior spaces designed by Zuccon International Project, "KIMANI" is both stylish and functional.

She boasts expansive outdoor areas across three levels, featuring a beach area, a spacious living/dining space, a versatile bow, and an easily accessible sundeck, providing guests with multiple luxurious spots to fully enjoy the sea.