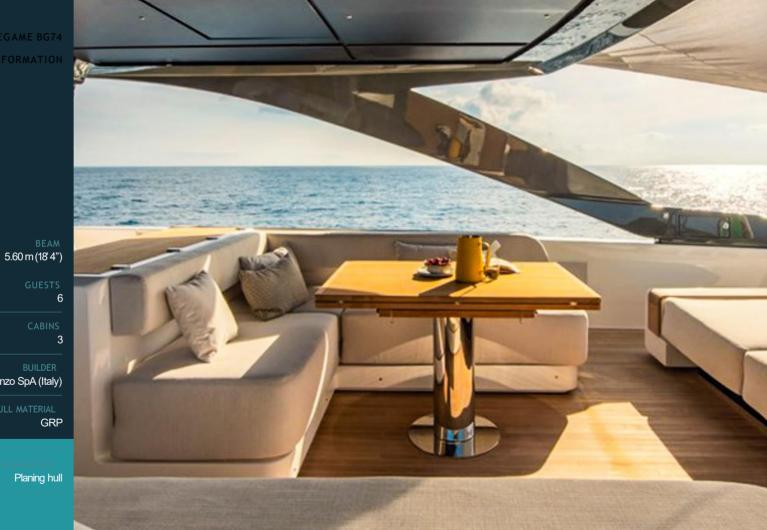

With interior and exterior spaces designed by Zuccon International Project, "KIMANI" is both stylish and functional.

She boasts expansive outdoor areas across three levels, featuring a beach area, a spacious living/dining space, a versatile bow, and an easily accessible sundeck, providing guests with multiple luxurious spots to fully enjoy the sea.

Inside, she ofters 3 elegant en-suite cabins accommodating up to 6 guests, with a professional crew of 2 dedicated to delivering an exceptional, personalized experience throughout the journey.

KIMANI ~ BLUEGAME BG74
GALLERY

## KIMANI ~ BLUEGAME BG74

DRAFT
DRAFT
1.6m (5'3")

CABINS
CABINS
3

CABIN CONFIGURATION
1 King, 4 single or 3 king
(as 4 single beds can be converted into 2 double beds)

GENERATORS

S.60 m (18' 4")

CABIN CONFIGURATION
1 double, 2 twin (can be converted)