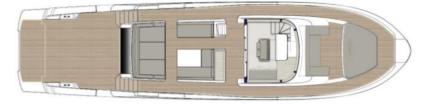

The yacht offers expansive outdoor spaces, including a beach area, spacious living/ dining area, adaptable bow, and easily accessible sundeck

KIMANI ~ BLUEGAME BG74

OVERVIEW

"KIMANI" is a revolutionary yacht that blends the BG range's open layout with the BGX series flybridge concept, creating a truly unique design.

With interior and exterior spaces designed by Zuccon International Project, "KIMANI" is both stylish and functional.

She boasts expansive outdoor areas across three levels, featuring a beach area, a spacious living/dining space, a versatile bow, and an easily accessible sundeck, providing guests with multiple luxurious spots to fully enjoy the sea.

## KIMANI ~ BLUEGAME BG74

DRAFT
DRAFT
1.6m (5'3")

CABINS
CABINS
3

CABIN CONFIGURATION
1 King, 4 single or 3 king
(as 4 single beds can be converted into 2 double beds)

GENERATORS

S.60 m (18' 4")

CABIN CONFIGURATION
1 double, 2 twin (can be converted)