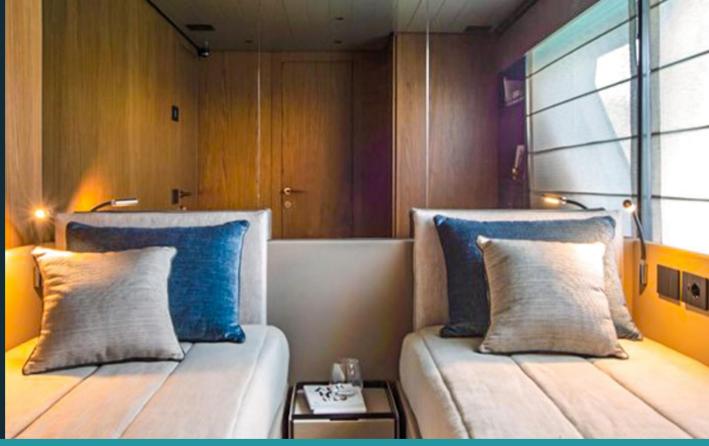

Inside, she ofters 3 elegant en-suite cabins accommodating up to 6 guests, with a professional crew of 2 dedicated to delivering an exceptional, personalized experience throughout the journey.

KIMANI ~ BLUEGAME BG74
GALLERY

## KIMANI ~ BLUEGAME BG74

DRAFT
DRAFT
1.6m (5'3")

CABINS
CABINS
3

CABIN CONFIGURATION
1 King, 4 single or 3 king
(as 4 single beds can be converted into 2 double beds)

GENERATORS

S.60 m (18' 4")

CABIN CONFIGURATION
1 double, 2 twin (can be converted)