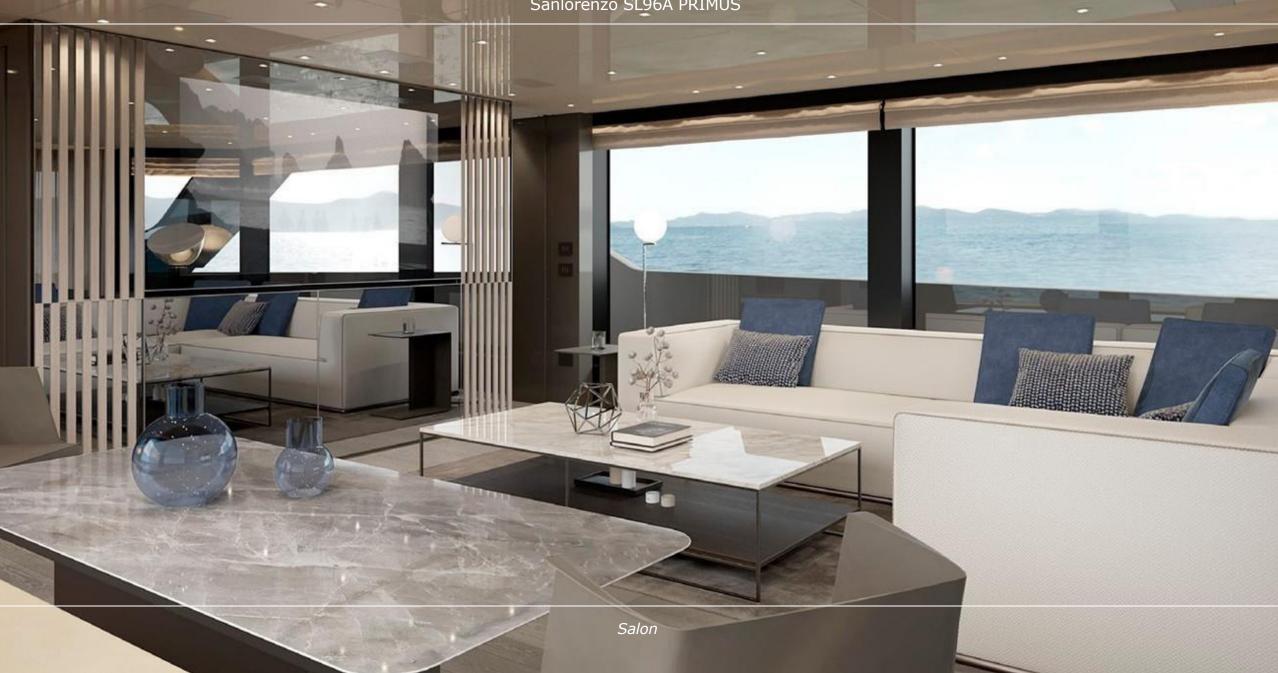

### **OVERVIEW**

The brand-new Sanlorenzo SL96A PRIMUS is a stunning modern yacht that re-imagines traditional design with its innovative asymmetric layout, maximizing interior volume and creating expansive living spaces. The main deck salon, bathed in natural light through its panoramic windows, invites you to relax while taking in the surrounding views.

From the moment you step aboard, PRIMUS welcomes you in an atmosphere of elegance and tranquility. The interiors showcase modern sophistication, featuring soothing neutral tones, refined finishes, and sleek, graceful lines that create a space of timeless beauty.