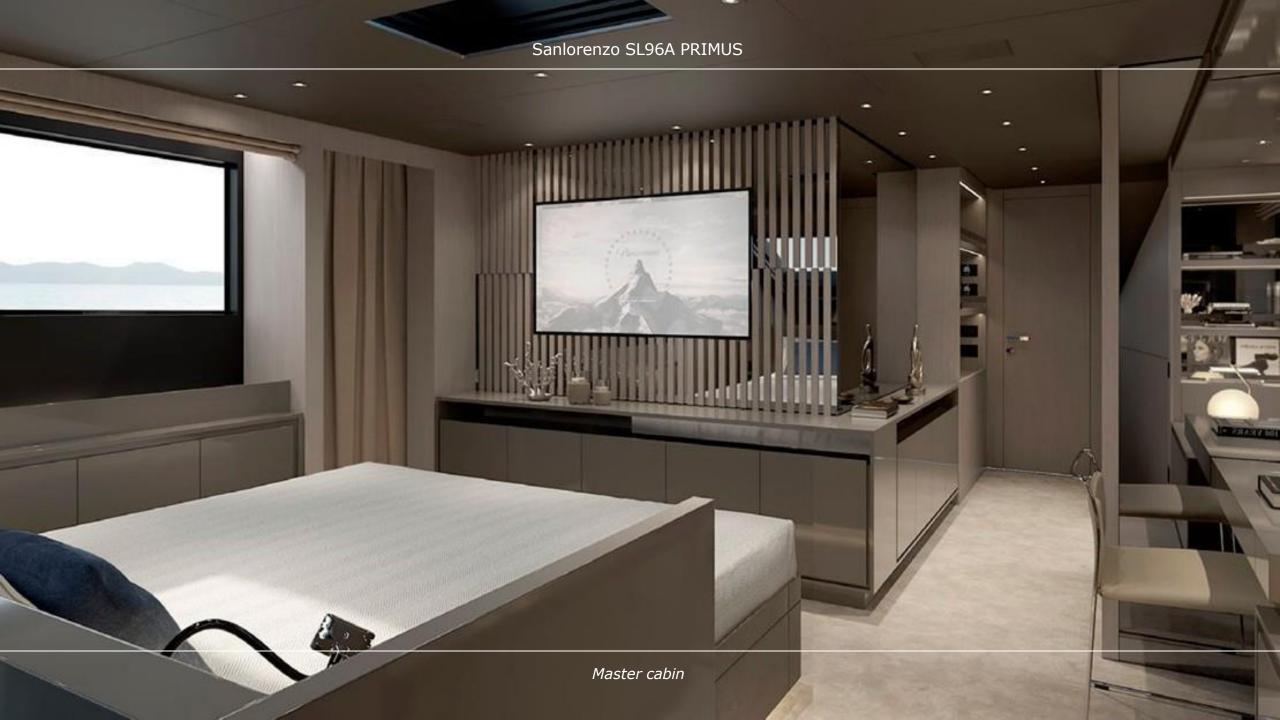

Designed to accommodate 11 guests, PRIMUS boasts five luxurious cabins that balance comfort and style. The lavish Master suite, located forward on the main deck, offers exceptional comfort and an intimate retreat. On the lower deck, guests will find two elegant double cabins, one convertible and one twin cabin with additional pullman bed.