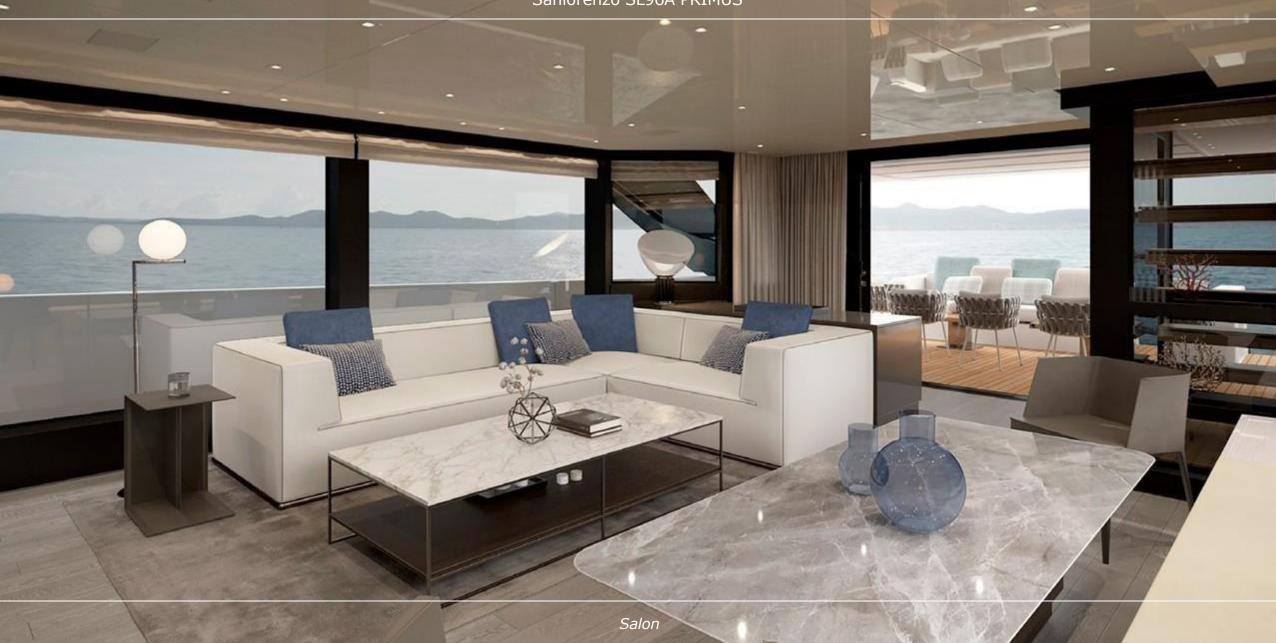

### **OVERVIEW**

The brand-new Sanlorenzo SL96A PRIMUS is a stunning modern yacht that re-imagines traditional design with its innovative asymmetric layout, maximizing interior volume and creating expansive living spaces. The main deck salon, bathed in natural light through its panoramic windows, invites you to relax while taking in the surrounding views.

From the moment you step aboard, PRIMUS welcomes you in an atmosphere of elegance and tranquility. The interiors showcase modern sophistication, featuring soothing neutral tones, refined finishes, and sleek, graceful lines that create a space of timeless beauty.