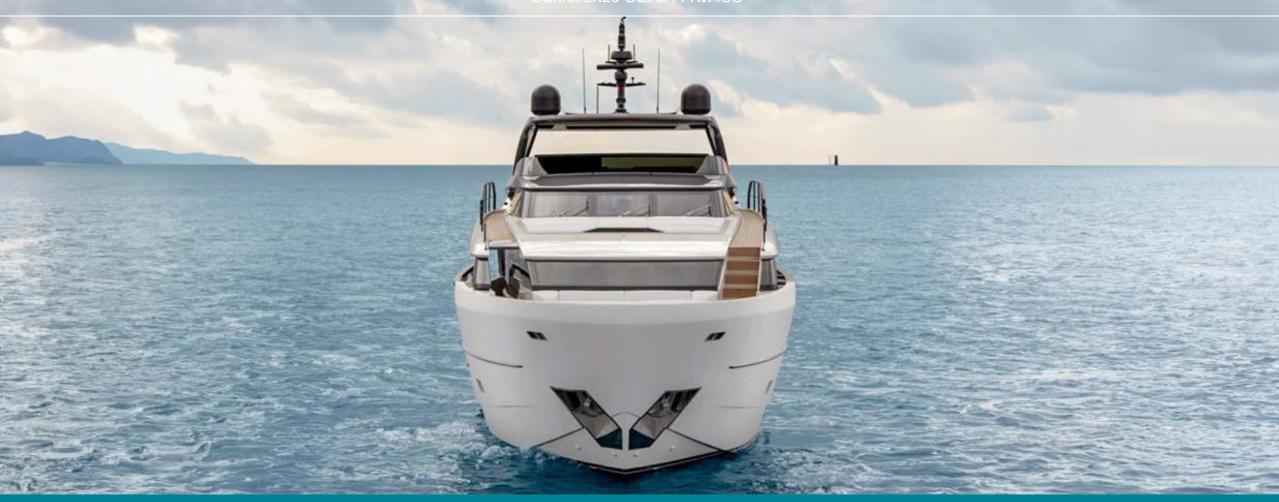

#### Sanlorenzo SL96A PRIMUS

Loa **29.06 m (95' 4")** Beam **6.76 m (22' 2")** Draft **1.9m (6' 3")** Built **2025** Guests **11** Crew **4** Builder Sanlorenzo Hull Material **GRP** Hull Configuration **Planing hull** Superstructure **Raised pilot-house** 

### **OVERVIEW**

The brand-new Sanlorenzo SL96A PRIMUS is a stunning modern yacht that re-imagines traditional design with its innovative asymmetric layout, maximizing interior volume and creating expansive living spaces. The main deck salon, bathed in natural light through its panoramic windows, invites you to relax while taking in the surrounding views.