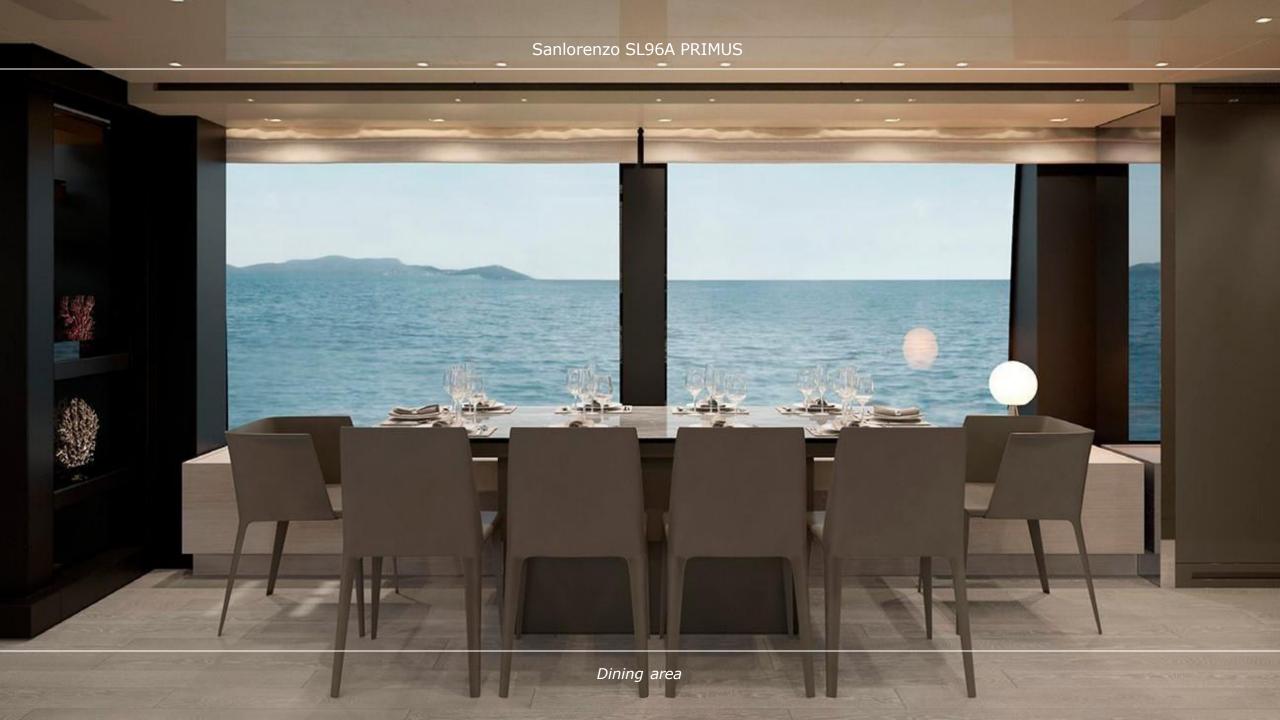

The yacht boasts abundant outdoor spaces, crafted for relaxation, entertainment, and dining. At the aft deck, a versatile seating area transforms effortlessly into an alfresco dining space with its adjustable table—perfect for enjoying meals with stunning sea view. The flybridge offers a stylish lounge and dining area, ideal for sunbathing, socializing, or enjoying cocktails under the open sky. For those seeking a private retreat, the foredeck provides a serene sunbathing area to unwind in peaceful seclusion.