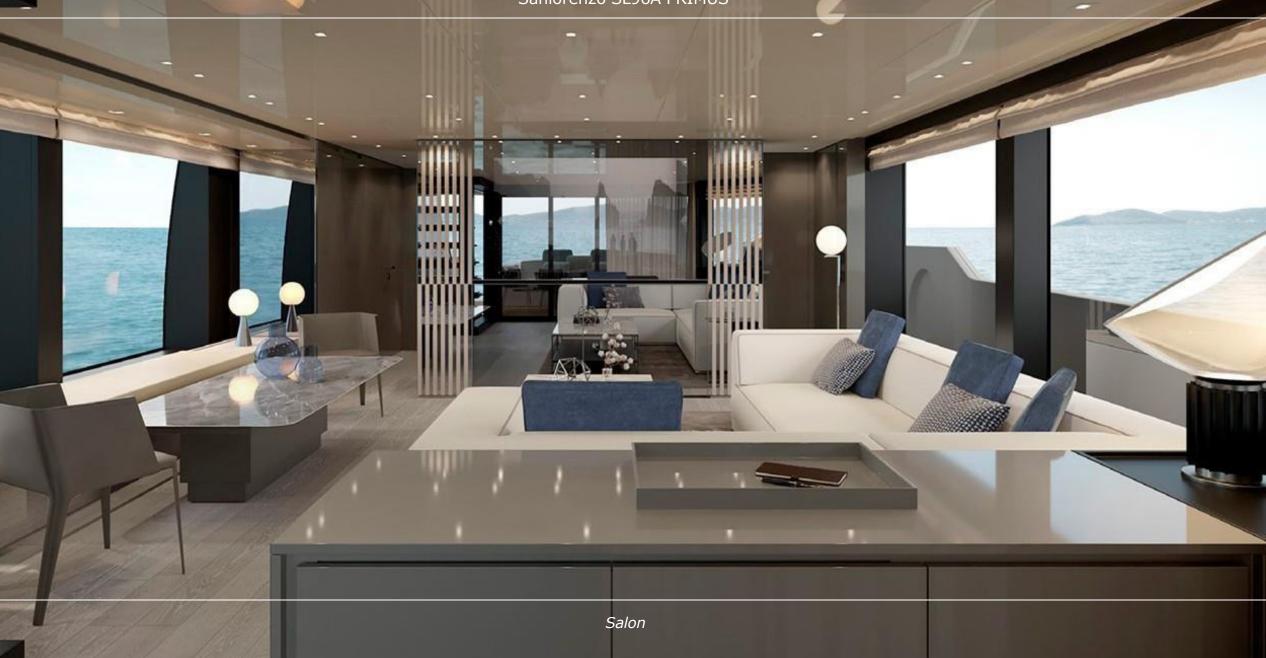

### **OVERVIEW**

The brand-new Sanlorenzo SL96A PRIMUS is a stunning modern yacht that re-imagines traditional design with its innovative asymmetric layout, maximizing interior volume and creating expansive living spaces. The main deck salon, bathed in natural light through its panoramic windows, invites you to relax while taking in the surrounding views.

From the moment you step aboard, PRIMUS welcomes you in an atmosphere of elegance and tranquility. The interiors showcase modern sophistication, featuring soothing neutral tones, refined finishes, and sleek, graceful lines that create a space of timeless beauty.