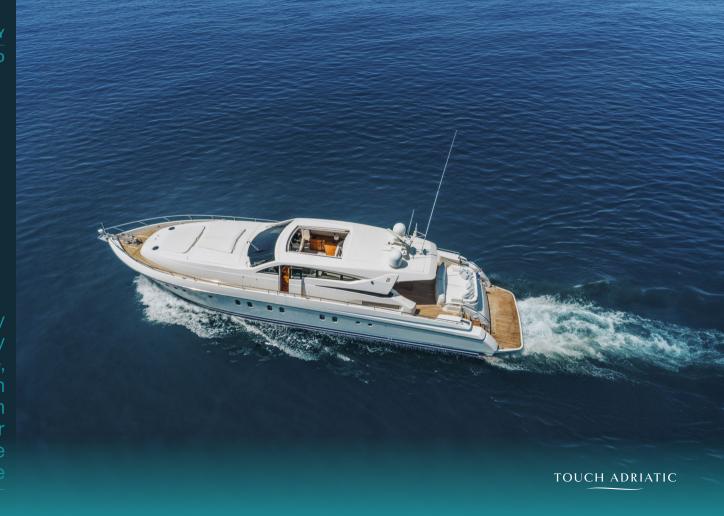

SEA LADY

**DALLA PIETE 80** 

Sea Lady combines luxury and performance, blending Italian design with German engineering for an unforgettable yachting experience

INFORMATION

LOA BEAM
26.40 m (86' 7") 6.28 m (20' 7")

Mint conditions

3 Attractive design

**OVERVIEW** 

SEA LADY is a stunning 26.40-meter luxury motor yacht built by the prestigious Italian shipyard Dalla Pieta.Refitted in 2019, she boasts a fresh and elegant design, offering guests a luxurious experience.

With a sleek, enclosed hardtop, modern lines, and interiors featuring warm beige tones and wood finishes, SEA LADY combines comfort and performance. The yacht accommodates up to 9 guests in 4 beautifully designed cabins—1 Master, 1 VIP, and 2 Twin cabins, each with ensuite bathrooms.