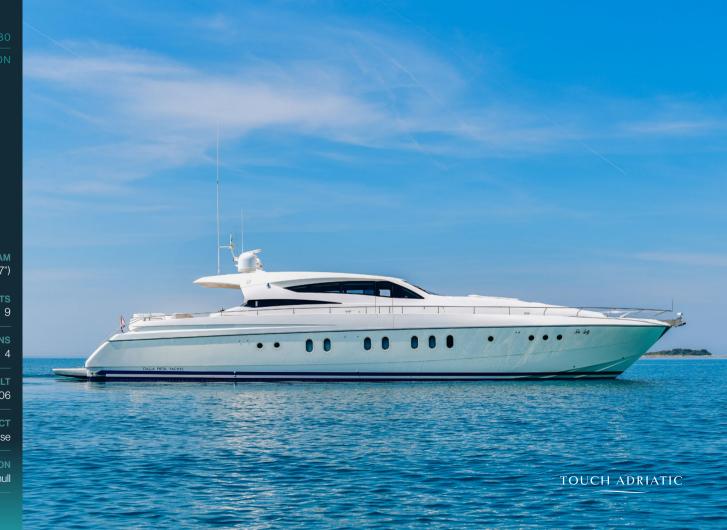

SEA LADY

**DALLA PIETE 80** 

Sea Lady combines luxury and performance, blending Italian design with German engineering for an unforgettable yachting experience

INFORMATION

LOA BEAM
26.40 m (86' 7") 6.28 m (20' 7")

DRAFT GUESTS
3.1m (10' 2") 9

CREW CABINS
3 4

REFIT BUILT
2024 2006

HULL MATERIAL GRP Dalla Pieta in house

SUPERSTRUCTURE-HULL CONFIGURATION
Hard top Planing hull

**KEY FEATURES** 

Family friendly and fast yacht

TEHNICAL SPECIFICATIONS

26.40 m (86'7") 6.28 m (20'7")

DRAFT 3.1 m (10' 2")

CABINS CABIN CONFIGURATION 2 Double Cabins, 2 Twin Cabins

**BED CONFIGURATION** 1 Pullman Bed, 1 King Bed, 2 X MTU 16 V 2000 M92 1 Queen Bed, 4 Single Beds