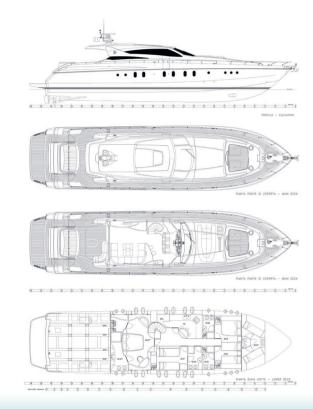

TEHNICAL SPECIFICATIONS

26.40 m (86'7") 6.28 m (20'7")

DRAFT 3.1 m (10' 2")

CABINS CABIN CONFIGURATION 2 Double Cabins, 2 Twin Cabins

**BED CONFIGURATION** 1 Pullman Bed, 1 King Bed, 2 X MTU 16 V 2000 M92 1 Queen Bed, 4 Single Beds