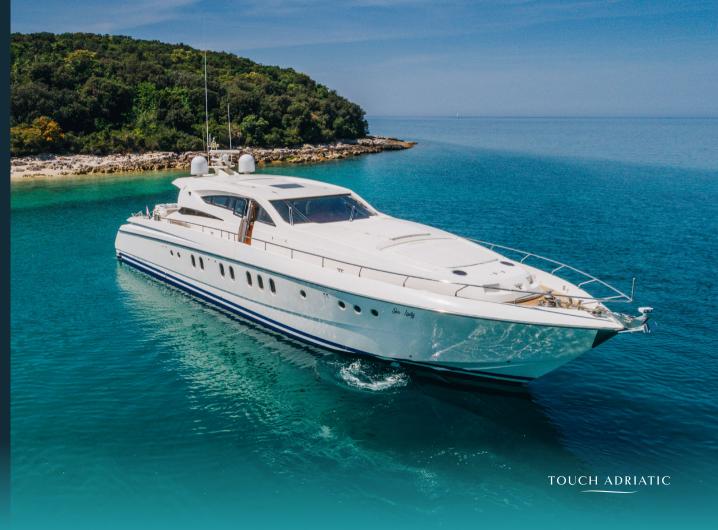

Mint conditions

3 Attractive design

**OVERVIEW** 

SEA LADY is a stunning 26.40-meter luxury motor yacht built by the prestigious Italian shipyard Dalla Pieta.Refitted in 2019, she boasts a fresh and elegant design, offering guests a luxurious experience.

With a sleek, enclosed hardtop, modern lines, and interiors featuring warm beige tones and wood finishes, SEA LADY combines comfort and performance. The yacht accommodates up to 9 guests in 4 beautifully designed cabins—1 Master, 1 VIP, and 2 Twin cabins, each with ensuite bathrooms.

Outdoor spaces include sun pads on the bow, a large aft sun pad, and a dining area, perfect for relaxation or al fresco meals. A spacious swimming platform is available for water sports. Inside, SEA LADY offers bright and airy living spaces, ensuring a relaxed atmosphere. She is available for charter in Croatia, with Trogir as her homeport. With a crew of 3, SEA LADY promises a first-class yachting experience.