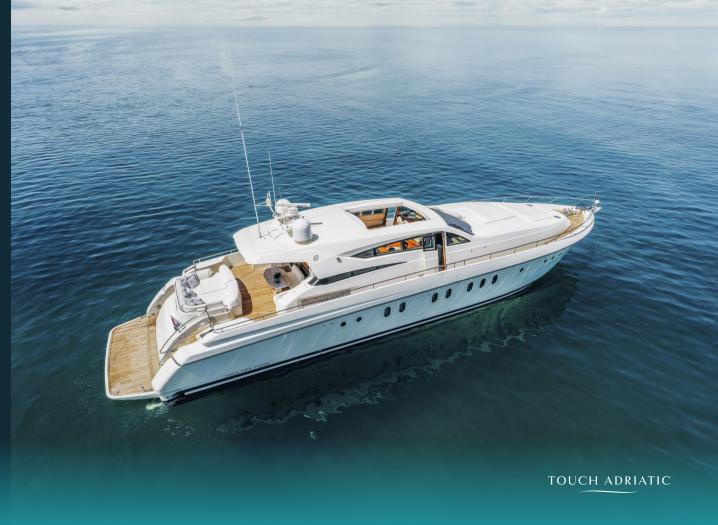

SEA LADY

**DALLA PIETE 80** 

Sea Lady combines luxury and performance, blending Italian design with German engineering for an unforgettable yachting experience

INFORMATION

LOA BEAM
26.40 m (86' 7") 6.28 m (20' 7")

Mint conditions

3 Attractive design

**OVERVIEW** 

SEA LADY is a stunning 26.40-meter luxury motor yacht built by the prestigious Italian shipyard Dalla Pieta.Refitted in 2019, she boasts a fresh and elegant design, offering guests a luxurious experience.

With a sleek, enclosed hardtop, modern lines, and interiors featuring warm beige tones and wood finishes, SEA LADY combines comfort and performance. The yacht accommodates up to 9 guests in 4 beautifully designed cabins—1 Master, 1 VIP, and 2 Twin cabins, each with ensuite bathrooms.

Outdoor spaces include sun pads on the bow, a large aft sun pad, and a dining area, perfect for relaxation or al fresco meals. A spacious swimming platform is available for water sports. Inside, SEA LADY offers bright and airy living spaces, ensuring a relaxed atmosphere. She is available for charter in Croatia, with Trogir as her homeport. With a crew of 3, SEA LADY promises a first-class yachting experience.