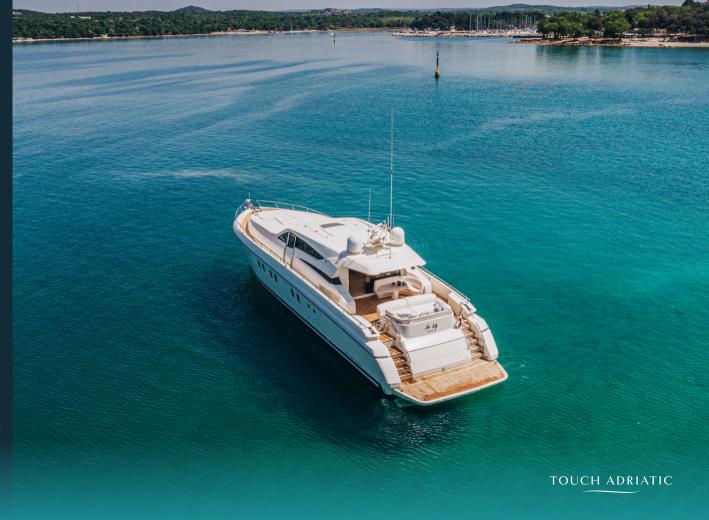

Outdoor spaces include sun pads on the bow, a large aft sun pad, and a dining area, perfect for relaxation or al fresco meals. A spacious swimming platform is available for water sports. Inside, SEA LADY offers bright and airy living spaces, ensuring a relaxed atmosphere. She is available for charter in Croatia, with Trogir as her homeport. With a crew of 3, SEA LADY promises a first-class yachting experience.

GALLERY

Deck seating area

Salon entrance

0 TOUCH ADRIATIC

SEA LADY ~ DALLA PIETE 80

**GALLERY** 

Salon and deck view

GALLERY