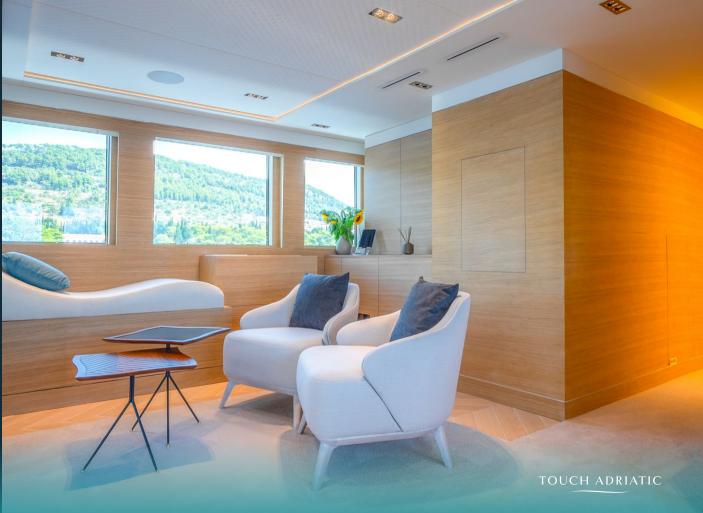

Renata boasts six lavish en-suite cabins. A standout feature of the vacht is the exclusive Master deck, offering a luxurious Master cabin with panoramic views and a Jacuzzi. The Master suite is complemented by a private salon and a stern deck, creating a serene and private retreat for the owner or principal quest. The Master bedroom is designed with a forward-facing bed, a terrace with comfortable seating, and its own Jacuzzi, offering the perfect space for a relaxing morning coffee or an afternoon aperitif. With five cabins located on the lower deck, four of these are double, and one is convertible twin, enabling her to have all six cabins appropriate for couples. The stern cabins are transformable into a spacious family suite, offering flexibility and the option to create a second Master cabin. All en suites have double sinks and chromotherapy showers to enhance the SPA experience, providing both luxury and relaxation, ensuring each individual enjoys their own private sanctuary. The yacht's wide-body with large hull width not only provide impressive volumes but also enhance its stability at sea. Her powerful yet graceful silhouette is complemented by a sleek, modern