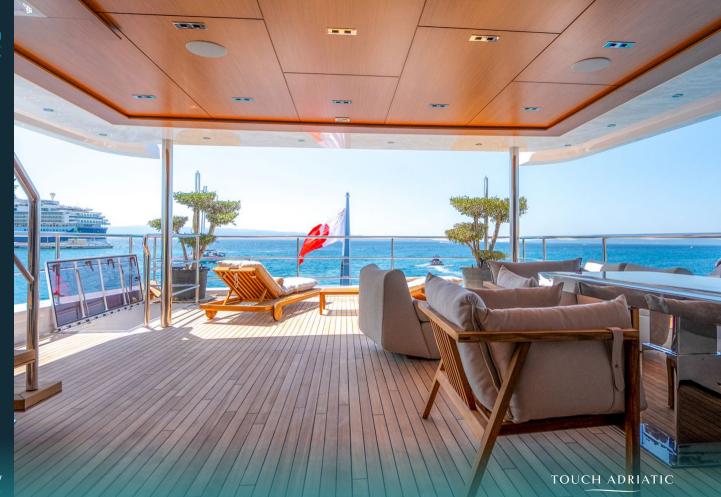

explorer style that reveals her decks, adding to the allure of her aesthetics. Renata's interiors have been expertly crafted to mirror her sleek exteriors, combining style and comfort. The main deck features a spacious salon with an intricately designed dining table for 12, along with a large TV and ample seating. An open aft area on the main deck offers an al-fresco dining space, perfect for enjoying meals served from the large galley. The expansive Sundeck is one of Renata's most striking features, offering a frontfacing Jacuzzi, a perfect place to unwind while enjoying gatherings under the shade or stars. The aft portion of the Sundeck is equipped with an unformal al-fresco dining area, bar, barbecue, and chaise lounges for a relaxed yet stylish outdoor experience. For those seeking even more indulgence, Renata offers a beach club complete with a sauna and a spacious swim platform, ideal for enjoying water sports or simply lounging by the sea.