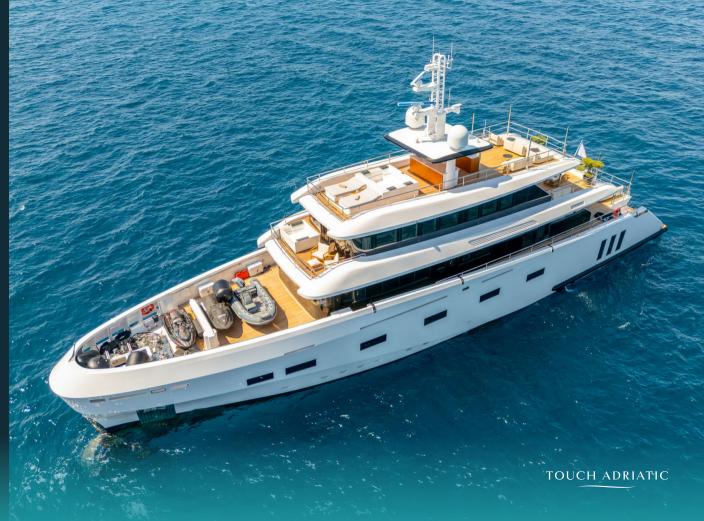

explorer style that reveals her decks, adding to the allure of her aesthetics. Renata's interiors have been expertly crafted to mirror her sleek exteriors, combining style and comfort. The main deck features a spacious salon with an intricately designed dining table for 12, along with a large TV and ample seating. An open aft area on the main deck offers an al-fresco dining space, perfect for enjoying meals served from the large galley. The expansive Sundeck is one of Renata's most striking features, offering a frontfacing Jacuzzi, a perfect place to unwind while enjoying gatherings under the shade or stars. The aft portion of the Sundeck is equipped with an unformal al-fresco dining area, bar, barbecue, and chaise lounges for a relaxed yet stylish outdoor experience. For those seeking even more indulgence, Renata offers a beach club complete with a sauna and a spacious swim platform, ideal for enjoying water sports or simply lounging by the sea.

For guests who crave adventure, Renata is equipped with an extensive collection of water toys, including two jet skis, and a variety of equipment for water sports. Whether it's exploring the coast, engaging in exhilarating activities, or relaxing on the swim platform, Renata ensures there is something for everyone. Guests will enjoy state-of-the-art audio and video equipment throughout the yacht, both in common and private areas, ensuring entertainment and relaxation at the highest level. With her stabilisers and transatlantic range, Renata offers both comfort and performance, ensuring smooth sailing across vast distances.