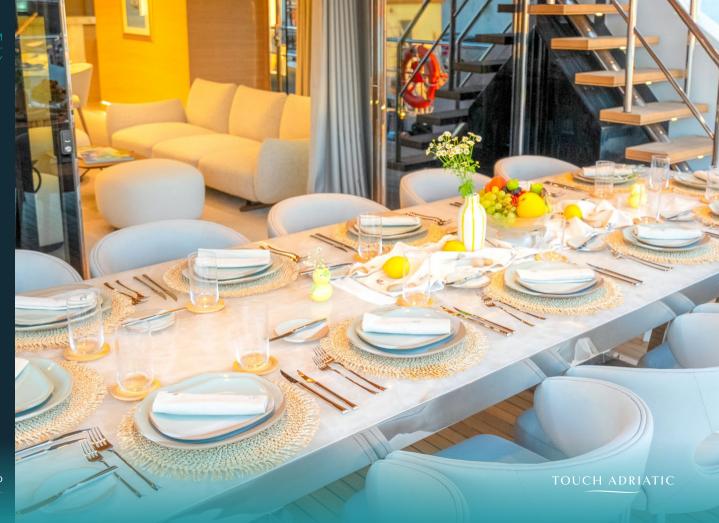

explorer style that reveals her decks, adding to the allure of her aesthetics. Renata's interiors have been expertly crafted to mirror her sleek exteriors, combining style and comfort. The main deck features a spacious salon with an intricately designed dining table for 12, along with a large TV and ample seating. An open aft area on the main deck offers an al-fresco dining space, perfect for enjoying meals served from the large galley. The expansive Sundeck is one of Renata's most striking features, offering a frontfacing Jacuzzi, a perfect place to unwind while enjoying gatherings under the shade or stars. The aft portion of the Sundeck is equipped with an unformal al-fresco dining area, bar, barbecue, and chaise lounges for a relaxed yet stylish outdoor experience. For those seeking even more indulgence, Renata offers a beach club complete with a sauna and a spacious swim platform, ideal for enjoying water sports or simply lounging by the sea.