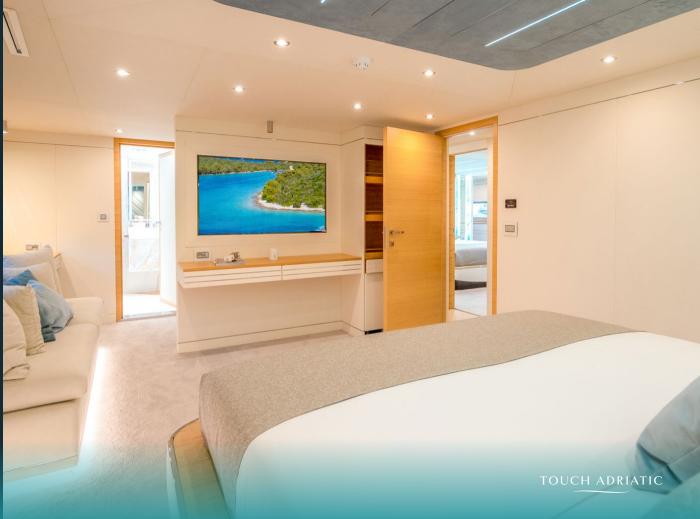

Renata boasts six lavish en-suite cabins. A standout feature of the vacht is the exclusive Master deck, offering a luxurious Master cabin with panoramic views and a Jacuzzi. The Master suite is complemented by a private salon and a stern deck, creating a serene and private retreat for the owner or principal quest. The Master bedroom is designed with a forward-facing bed, a terrace with comfortable seating, and its own Jacuzzi, offering the perfect space for a relaxing morning coffee or an afternoon aperitif. With five cabins located on the lower deck, four of these are double, and one is convertible twin, enabling her to have all six cabins appropriate for couples. The stern cabins are transformable into a spacious family suite, offering flexibility and the option to create a second Master cabin. All en suites have double sinks and chromotherapy showers to enhance the SPA experience, providing both luxury and relaxation, ensuring each individual enjoys their own private sanctuary. The yacht's wide-body with large hull width not only provide impressive volumes but also enhance its stability at sea. Her powerful yet graceful silhouette is complemented by a sleek, modern

explorer style that reveals her decks, adding to the allure of her aesthetics. Renata's interiors have been expertly crafted to mirror her sleek exteriors, combining style and comfort. The main deck features a spacious salon with an intricately designed dining table for 12, along with a large TV and ample seating. An open aft area on the main deck offers an al-fresco dining space, perfect for enjoying meals served from the large galley. The expansive Sundeck is one of Renata's most striking features, offering a frontfacing Jacuzzi, a perfect place to unwind while enjoying gatherings under the shade or stars. The aft portion of the Sundeck is equipped with an unformal al-fresco dining area, bar, barbecue, and chaise lounges for a relaxed yet stylish outdoor experience. For those seeking even more indulgence, Renata offers a beach club complete with a sauna and a spacious swim platform, ideal for enjoying water sports or simply lounging by the sea.