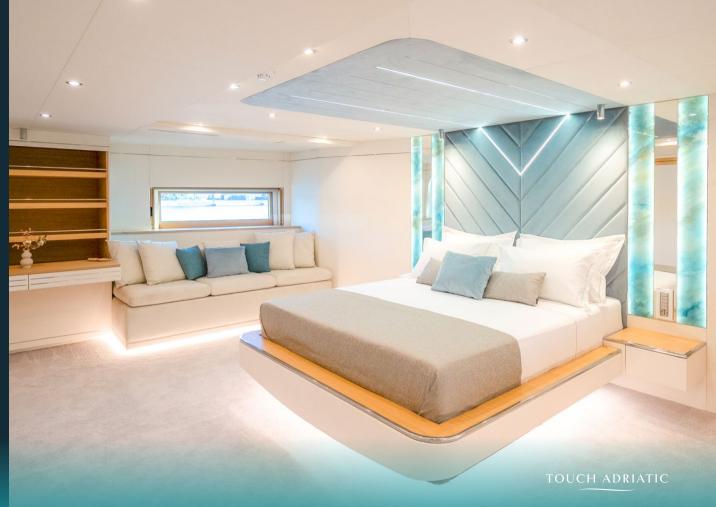

Renata boasts six lavish en-suite cabins. A standout feature of the vacht is the exclusive Master deck, offering a luxurious Master cabin with panoramic views and a Jacuzzi. The Master suite is complemented by a private salon and a stern deck, creating a serene and private retreat for the owner or principal quest. The Master bedroom is designed with a forward-facing bed, a terrace with comfortable seating, and its own Jacuzzi, offering the perfect space for a relaxing morning coffee or an afternoon aperitif. With five cabins located on the lower deck, four of these are double, and one is convertible twin, enabling her to have all six cabins appropriate for couples. The stern cabins are transformable into a spacious family suite, offering flexibility and the option to create a second Master cabin. All en suites have double sinks and chromotherapy showers to enhance the SPA experience, providing both luxury and relaxation, ensuring each individual enjoys their own private sanctuary. The yacht's wide-body with large hull width not only provide impressive volumes but also enhance its stability at sea. Her powerful yet graceful silhouette is complemented by a sleek, modern

Master deck aft view

GALLER

Master deck salon

GALLER

Master deck salon view

GALLER

Main deck aft alfresco

GALLER