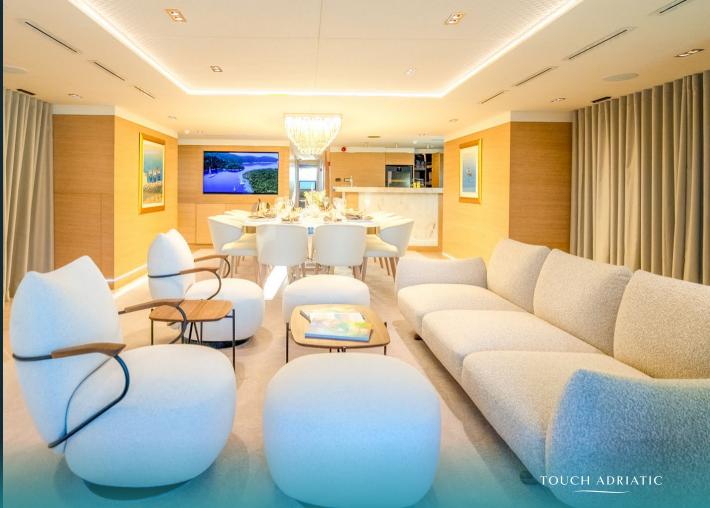

explorer style that reveals her decks, adding to the allure of her aesthetics. Renata's interiors have been expertly crafted to mirror her sleek exteriors, combining style and comfort. The main deck features a spacious salon with an intricately designed dining table for 12, along with a large TV and ample seating. An open aft area on the main deck offers an al-fresco dining space, perfect for enjoying meals served from the large galley. The expansive Sundeck is one of Renata's most striking features, offering a frontfacing Jacuzzi, a perfect place to unwind while enjoying gatherings under the shade or stars. The aft portion of the Sundeck is equipped with an unformal al-fresco dining area, bar, barbecue, and chaise lounges for a relaxed yet stylish outdoor experience. For those seeking even more indulgence, Renata offers a beach club complete with a sauna and a spacious swim platform, ideal for enjoying water sports or simply lounging by the sea.