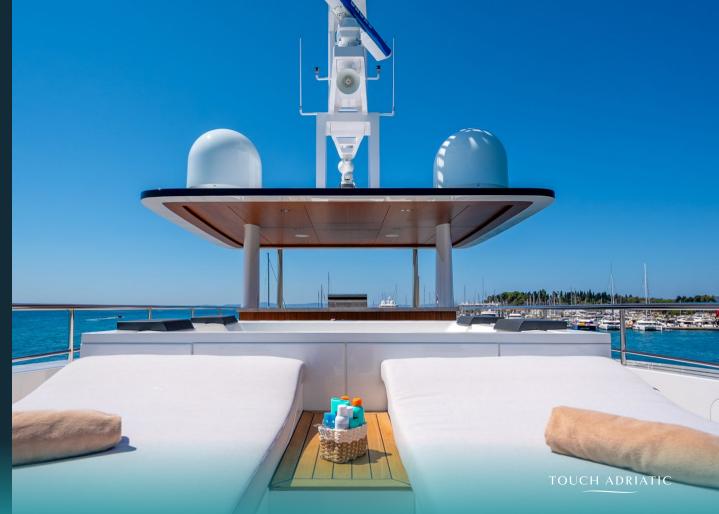

explorer style that reveals her decks, adding to the allure of her aesthetics. Renata's interiors have been expertly crafted to mirror her sleek exteriors, combining style and comfort. The main deck features a spacious salon with an intricately designed dining table for 12, along with a large TV and ample seating. An open aft area on the main deck offers an al-fresco dining space, perfect for enjoying meals served from the large galley. The expansive Sundeck is one of Renata's most striking features, offering a frontfacing Jacuzzi, a perfect place to unwind while enjoying gatherings under the shade or stars. The aft portion of the Sundeck is equipped with an unformal al-fresco dining area, bar, barbecue, and chaise lounges for a relaxed yet stylish outdoor experience. For those seeking even more indulgence, Renata offers a beach club complete with a sauna and a spacious swim platform, ideal for enjoying water sports or simply lounging by the sea.