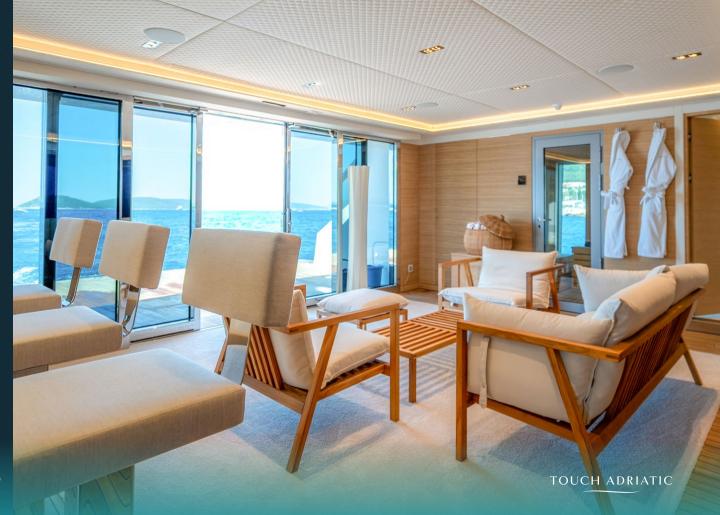

explorer style that reveals her decks, adding to the allure of her aesthetics. Renata's interiors have been expertly crafted to mirror her sleek exteriors, combining style and comfort. The main deck features a spacious salon with an intricately designed dining table for 12, along with a large TV and ample seating. An open aft area on the main deck offers an al-fresco dining space, perfect for enjoying meals served from the large galley. The expansive Sundeck is one of Renata's most striking features, offering a frontfacing Jacuzzi, a perfect place to unwind while enjoying gatherings under the shade or stars. The aft portion of the Sundeck is equipped with an unformal al-fresco dining area, bar, barbecue, and chaise lounges for a relaxed yet stylish outdoor experience. For those seeking even more indulgence, Renata offers a beach club complete with a sauna and a spacious swim platform, ideal for enjoying water sports or simply lounging by the sea.