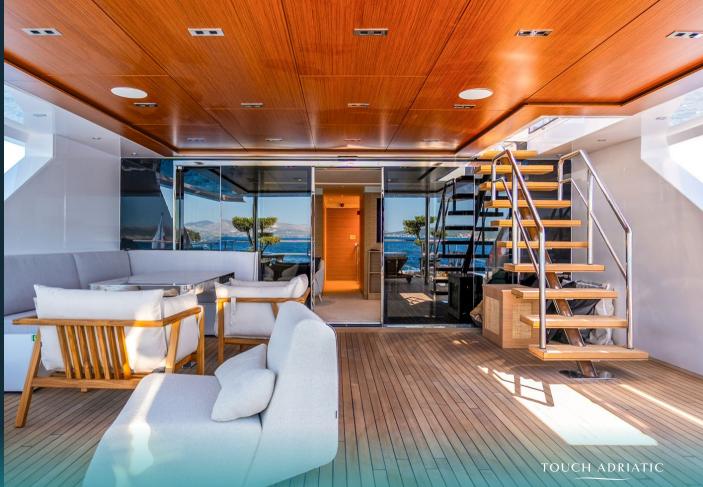

explorer style that reveals her decks, adding to the allure of her aesthetics. Renata's interiors have been expertly crafted to mirror her sleek exteriors, combining style and comfort. The main deck features a spacious salon with an intricately designed dining table for 12, along with a large TV and ample seating. An open aft area on the main deck offers an al-fresco dining space, perfect for enjoying meals served from the large galley. The expansive Sundeck is one of Renata's most striking features, offering a frontfacing Jacuzzi, a perfect place to unwind while enjoying gatherings under the shade or stars. The aft portion of the Sundeck is equipped with an unformal al-fresco dining area, bar, barbecue, and chaise lounges for a relaxed yet stylish outdoor experience. For those seeking even more indulgence, Renata offers a beach club complete with a sauna and a spacious swim platform, ideal for enjoying water sports or simply lounging by the sea.