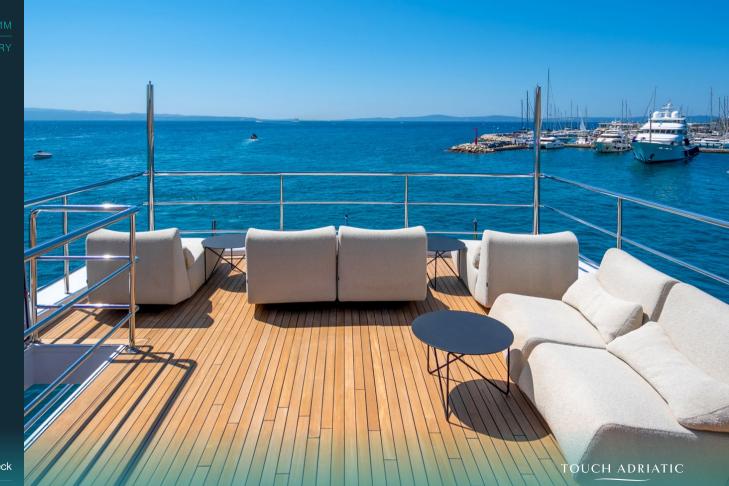

explorer style that reveals her decks, adding to the allure of her aesthetics. Renata's interiors have been expertly crafted to mirror her sleek exteriors, combining style and comfort. The main deck features a spacious salon with an intricately designed dining table for 12, along with a large TV and ample seating. An open aft area on the main deck offers an al-fresco dining space, perfect for enjoying meals served from the large galley. The expansive Sundeck is one of Renata's most striking features, offering a frontfacing Jacuzzi, a perfect place to unwind while enjoying gatherings under the shade or stars. The aft portion of the Sundeck is equipped with an unformal al-fresco dining area, bar, barbecue, and chaise lounges for a relaxed yet stylish outdoor experience. For those seeking even more indulgence, Renata offers a beach club complete with a sauna and a spacious swim platform, ideal for enjoying water sports or simply lounging by the sea.

OVERVIEW

GALLERY

Sundeck

GALLER

Sundeck jacuzzi

GALLERY

Master deck aft

GALLER