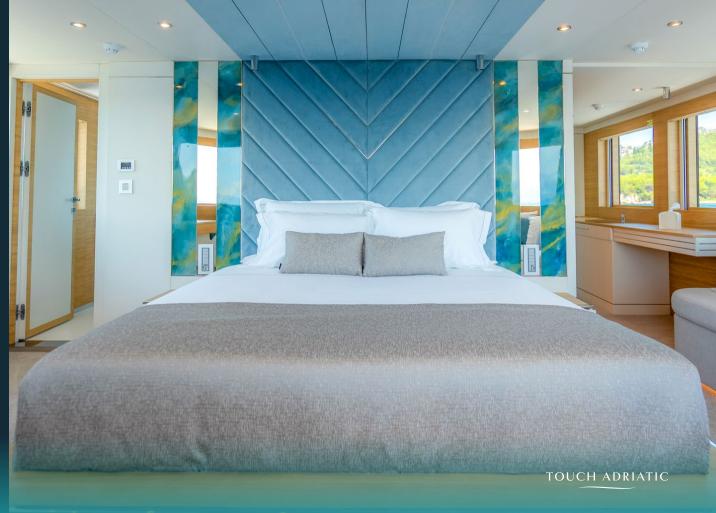

Renata boasts six lavish en-suite cabins. A standout feature of the vacht is the exclusive Master deck, offering a luxurious Master cabin with panoramic views and a Jacuzzi. The Master suite is complemented by a private salon and a stern deck, creating a serene and private retreat for the owner or principal quest. The Master bedroom is designed with a forward-facing bed, a terrace with comfortable seating, and its own Jacuzzi, offering the perfect space for a relaxing morning coffee or an afternoon aperitif. With five cabins located on the lower deck, four of these are double, and one is convertible twin, enabling her to have all six cabins appropriate for couples. The stern cabins are transformable into a spacious family suite, offering flexibility and the option to create a second Master cabin. All en suites have double sinks and chromotherapy showers to enhance the SPA experience, providing both luxury and relaxation, ensuring each individual enjoys their own private sanctuary. The yacht's wide-body with large hull width not only provide impressive volumes but also enhance its stability at sea. Her powerful yet graceful silhouette is complemented by a sleek, modern

Main deck salon

GALLER

Beach club

GALLERY

Master suite

GALLER'

0 0 語明 TOUCH ADRIATIC

Master suite