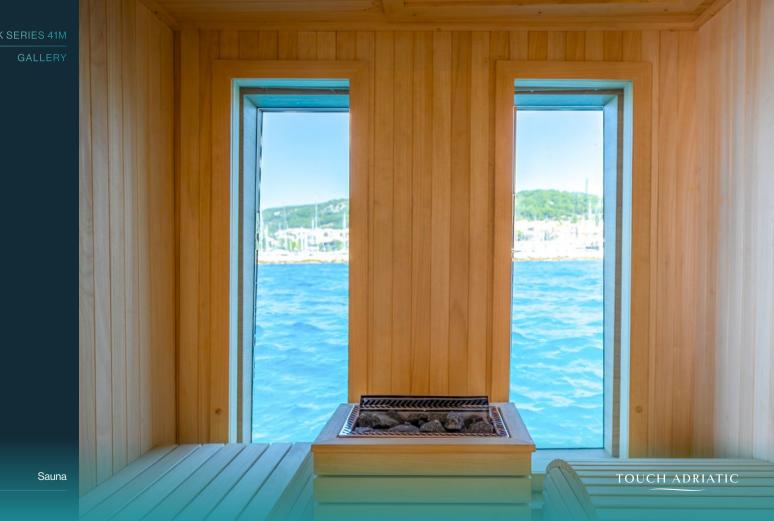

explorer style that reveals her decks, adding to the allure of her aesthetics. Renata's interiors have been expertly crafted to mirror her sleek exteriors, combining style and comfort. The main deck features a spacious salon with an intricately designed dining table for 12, along with a large TV and ample seating. An open aft area on the main deck offers an al-fresco dining space, perfect for enjoying meals served from the large galley. The expansive Sundeck is one of Renata's most striking features, offering a frontfacing Jacuzzi, a perfect place to unwind while enjoying gatherings under the shade or stars. The aft portion of the Sundeck is equipped with an unformal al-fresco dining area, bar, barbecue, and chaise lounges for a relaxed yet stylish outdoor experience. For those seeking even more indulgence, Renata offers a beach club complete with a sauna and a spacious swim platform, ideal for enjoying water sports or simply lounging by the sea.

Main deck salon

GALLER

Beach club

GALLERY

Master suite

GALLER'

0 0 語明 TOUCH ADRIATIC

Master suite