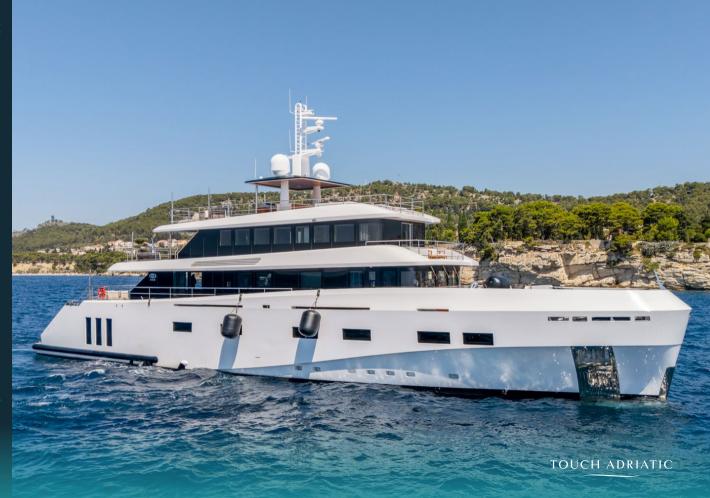

RENATA

CCN K SERIES 41M

RENATA offers an unforgettable experience on the sea with top-notch design and features, along with a skilled crew

INFORMATION

| <b>BEAM</b>        | LOA                |
|--------------------|--------------------|
| 9.00 m (29' 6")    | 40.80 m (133' 10") |
| GUESTS             | <b>DRAFT</b>       |
| 12                 | 2.6 m (8' 6")      |
| CABINS             | <b>CREW</b>        |
| 6                  | 10                 |
| <b>BUILT</b>       | <b>REFIT</b>       |
| 2025               | 2025               |
| HULL DESIGN        | NAVAL ARCHITECT    |
| Floating Life      | Studio Sculli      |
| HULL CONFIGURATION | HULL MATERIAL      |
| Displacement       | Steel              |
| YACHT TYPE         | SUPERSTRUCTURE-    |
| Explorer           | Tri-deck +         |

KEY FEATURES

Brand new 2025 yacht

Six comfortable cabins

Attractive Master deck

Two Jacuzzis, Beach club, Sauna

Modern explorer with long range

Highly experienced crew

Freshly delivered in Spring 2025, Renata marks the arrival of a new icon in maritime luxury. With the stunning blend of elegance, performance, experienced crew and luxury, Renata is set to redefine the vacation at seas. This 41-meter vessel, crafted with meticulous attention to detail, promises an extraordinary experience for both the owner and guests. She is fully stabilised, and cruises at 12 knots with trans-Atlantic range.