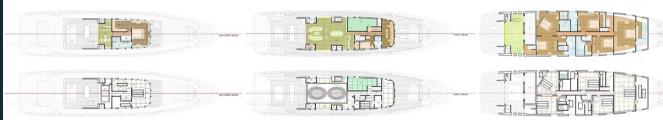

Renata boasts six lavish en-suite cabins. A standout feature of the vacht is the exclusive Master deck, offering a luxurious Master cabin with panoramic views and a Jacuzzi. The Master suite is complemented by a private salon and a stern deck, creating a serene and private retreat for the owner or principal quest. The Master bedroom is designed with a forward-facing bed, a terrace with comfortable seating, and its own Jacuzzi, offering the perfect space for a relaxing morning coffee or an afternoon aperitif. With five cabins located on the lower deck, four of these are double, and one is convertible twin, enabling her to have all six cabins appropriate for couples. The stern cabins are transformable into a spacious family suite, offering flexibility and the option to create a second Master cabin. All en suites have double sinks and chromotherapy showers to enhance the SPA experience, providing both luxury and relaxation, ensuring each individual enjoys their own private sanctuary. The yacht's wide-body with large hull width not only provide impressive volumes but also enhance its stability at sea. Her powerful yet graceful silhouette is complemented by a sleek, modern

explorer style that reveals her decks, adding to the allure of her aesthetics. Renata's interiors have been expertly crafted to mirror her sleek exteriors, combining style and comfort. The main deck features a spacious salon with an intricately designed dining table for 12, along with a large TV and ample seating. An open aft area on the main deck offers an al-fresco dining space, perfect for enjoying meals served from the large galley. The expansive Sundeck is one of Renata's most striking features, offering a frontfacing Jacuzzi, a perfect place to unwind while enjoying gatherings under the shade or stars. The aft portion of the Sundeck is equipped with an unformal al-fresco dining area, bar, barbecue, and chaise lounges for a relaxed yet stylish outdoor experience. For those seeking even more indulgence, Renata offers a beach club complete with a sauna and a spacious swim platform, ideal for enjoying water sports or simply lounging by the sea.