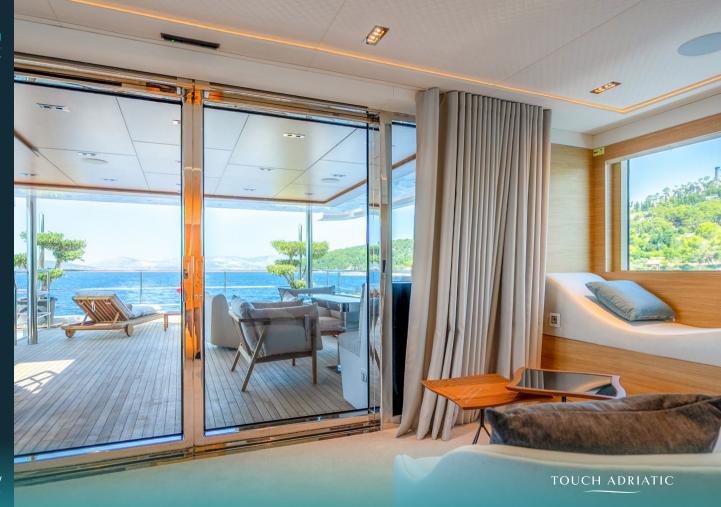

Renata boasts six lavish en-suite cabins. A standout feature of the vacht is the exclusive Master deck, offering a luxurious Master cabin with panoramic views and a Jacuzzi. The Master suite is complemented by a private salon and a stern deck, creating a serene and private retreat for the owner or principal quest. The Master bedroom is designed with a forward-facing bed, a terrace with comfortable seating, and its own Jacuzzi, offering the perfect space for a relaxing morning coffee or an afternoon aperitif. With five cabins located on the lower deck, four of these are double, and one is convertible twin, enabling her to have all six cabins appropriate for couples. The stern cabins are transformable into a spacious family suite, offering flexibility and the option to create a second Master cabin. All en suites have double sinks and chromotherapy showers to enhance the SPA experience, providing both luxury and relaxation, ensuring each individual enjoys their own private sanctuary. The yacht's wide-body with large hull width not only provide impressive volumes but also enhance its stability at sea. Her powerful yet graceful silhouette is complemented by a sleek, modern

explorer style that reveals her decks, adding to the allure of her aesthetics. Renata's interiors have been expertly crafted to mirror her sleek exteriors, combining style and comfort. The main deck features a spacious salon with an intricately designed dining table for 12, along with a large TV and ample seating. An open aft area on the main deck offers an al-fresco dining space, perfect for enjoying meals served from the large galley. The expansive Sundeck is one of Renata's most striking features, offering a frontfacing Jacuzzi, a perfect place to unwind while enjoying gatherings under the shade or stars. The aft portion of the Sundeck is equipped with an unformal al-fresco dining area, bar, barbecue, and chaise lounges for a relaxed yet stylish outdoor experience. For those seeking even more indulgence, Renata offers a beach club complete with a sauna and a spacious swim platform, ideal for enjoying water sports or simply lounging by the sea.