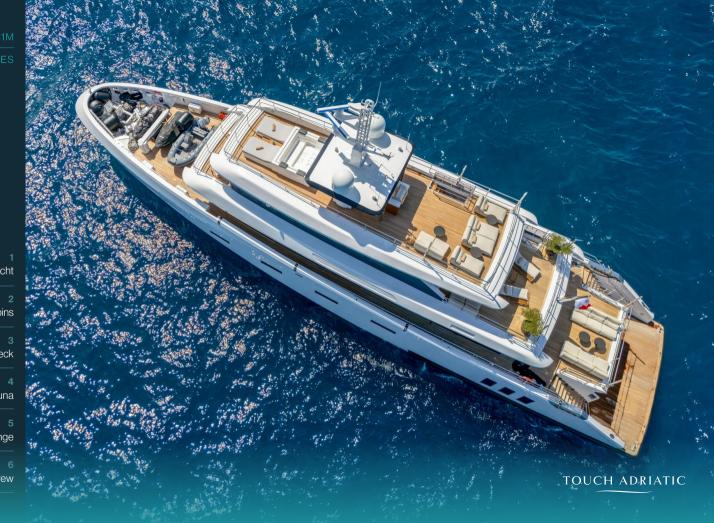

explorer style that reveals her decks, adding to the allure of her aesthetics. Renata's interiors have been expertly crafted to mirror her sleek exteriors, combining style and comfort. The main deck features a spacious salon with an intricately designed dining table for 12, along with a large TV and ample seating. An open aft area on the main deck offers an al-fresco dining space, perfect for enjoying meals served from the large galley. The expansive Sundeck is one of Renata's most striking features, offering a frontfacing Jacuzzi, a perfect place to unwind while enjoying gatherings under the shade or stars. The aft portion of the Sundeck is equipped with an unformal al-fresco dining area, bar, barbecue, and chaise lounges for a relaxed yet stylish outdoor experience. For those seeking even more indulgence, Renata offers a beach club complete with a sauna and a spacious swim platform, ideal for enjoying water sports or simply lounging by the sea.

For guests who crave adventure, Renata is equipped with an extensive collection of water toys, including two jet skis, and a variety of equipment for water sports. Whether it's exploring the coast, engaging in exhilarating activities, or relaxing on the swim platform, Renata ensures there is something for everyone. Guests will enjoy state-of-the-art audio and video equipment throughout the yacht, both in common and private areas, ensuring entertainment and relaxation at the highest level. With her stabilisers and transatlantic range, Renata offers both comfort and performance, ensuring smooth sailing across vast distances.