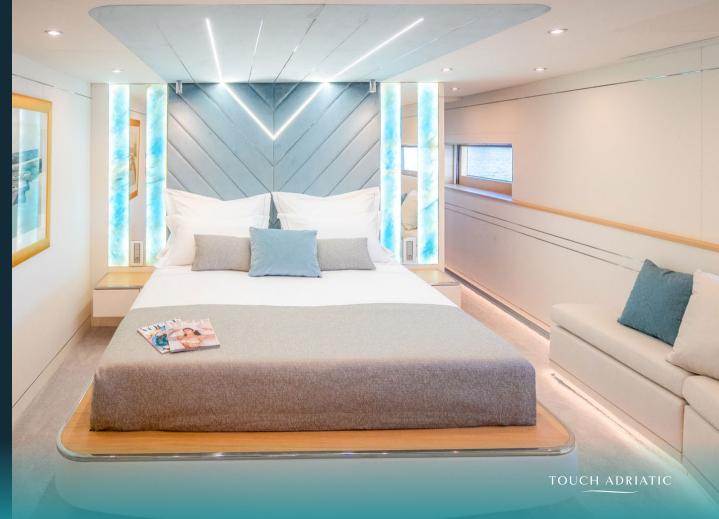

Renata boasts six lavish en-suite cabins. A standout feature of the vacht is the exclusive Master deck, offering a luxurious Master cabin with panoramic views and a Jacuzzi. The Master suite is complemented by a private salon and a stern deck, creating a serene and private retreat for the owner or principal quest. The Master bedroom is designed with a forward-facing bed, a terrace with comfortable seating, and its own Jacuzzi, offering the perfect space for a relaxing morning coffee or an afternoon aperitif. With five cabins located on the lower deck, four of these are double, and one is convertible twin, enabling her to have all six cabins appropriate for couples. The stern cabins are transformable into a spacious family suite, offering flexibility and the option to create a second Master cabin. All en suites have double sinks and chromotherapy showers to enhance the SPA experience, providing both luxury and relaxation, ensuring each individual enjoys their own private sanctuary. The yacht's wide-body with large hull width not only provide impressive volumes but also enhance its stability at sea. Her powerful yet graceful silhouette is complemented by a sleek, modern

Master deck aft view

GALLER

Master deck salon

GALLER

Master deck salon view

GALLER

Main deck aft alfresco

GALLER