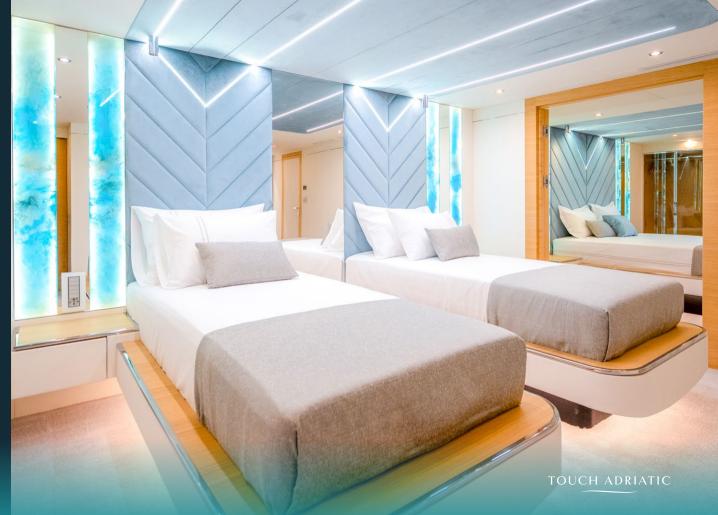

Renata boasts six lavish en-suite cabins. A standout feature of the vacht is the exclusive Master deck, offering a luxurious Master cabin with panoramic views and a Jacuzzi. The Master suite is complemented by a private salon and a stern deck, creating a serene and private retreat for the owner or principal quest. The Master bedroom is designed with a forward-facing bed, a terrace with comfortable seating, and its own Jacuzzi, offering the perfect space for a relaxing morning coffee or an afternoon aperitif. With five cabins located on the lower deck, four of these are double, and one is convertible twin, enabling her to have all six cabins appropriate for couples. The stern cabins are transformable into a spacious family suite, offering flexibility and the option to create a second Master cabin. All en suites have double sinks and chromotherapy showers to enhance the SPA experience, providing both luxury and relaxation, ensuring each individual enjoys their own private sanctuary. The yacht's wide-body with large hull width not only provide impressive volumes but also enhance its stability at sea. Her powerful yet graceful silhouette is complemented by a sleek, modern

GALLERY

**VIP** stateroom

GALLER

Double stateroom

Double stateroom ensuite

GALLER

Double stateroom view

GALLER