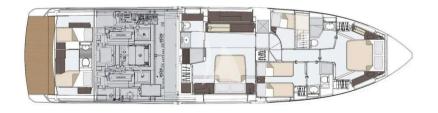

## TEHNICAL SPECIFICATIONS

LOA 20.98 m (68' <u>10")</u> BEAM

5.23 m (17' 2")

DRAFT

**GUESTS** 

1.6 metres (5' 3")

ABINS

**CABIN CONFIGURATION** 

2 Double Cabins, 2 Triple Cabins

**BED CONFIGURATION** 

**ENGINES** 

2 King Beds, 6 Single Beds 2xVOLVOIPS1000HP

CRUISING SPEED

FUEL CONSUMPTION

28 knots 280 Litres/Hr (cruising)

TENDER & SEA TOYS / EQUIPMENT