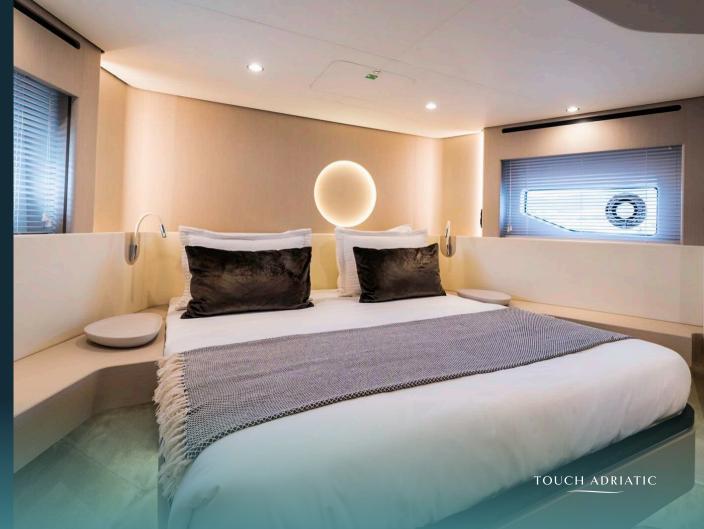

he Azimut 68 Fly is a flybridge model with an exterior designed by Alberto Mancini, sleek hull lines and a recognizable interior by Achille Salvagni. This outstanding Azimut model is special for its choice of three salon layouts, based on the style and position of the galley, offering the owner more choice and flexibility. Azimut 68 Fly offers her guests 4 modern cabins and carries 2 experienced crew members onboard.



GALLERY



Al fresco dining

DONNA - AZIMUT 68 ELV

GALLERY



Aft dining

GALLERY



Flybridge

GALLERY



Flybridge detail

GALLERY



View from the bow

DONNA - AZIMUT 68 FLY

GALLERY



Salon dining area

GALLERY



Salon detail with dining area

GALLERY



Salon view

GALLERY



Salon view from the aft

GALLERY



Master cabin

GALLERY



Master cabin detail

BALLERY



VIP cabin

## TEHNICAL SPECIFICATIONS

LOA 20.98 m (68' <u>10")</u> BEAM

5.23 m (17' 2")

DRAFT

**GUESTS** 

1.6 metres (5' 3")

ABINS

**CABIN CONFIGURATION** 

2 Double Cabins, 2 Triple Cabins

**BED CONFIGURATION** 

**ENGINES** 

2 King Beds, 6 Single Beds 2xVOLVOIPS1000HP

CRUISING SPEED

FUEL CONSUMPTION

28 knots 280 Litres/Hr (cruising)







TENDER & SEA TOYS / EQUIPMENT

> Jet Ski SeaDoo Spark Trix 3 UP > Other toys on request > Hydraulic bathing platform

> Air conditioning



DONNA

**AZIMUT 68 FLY** 

We invite you to discover fascinating Croatia with us!