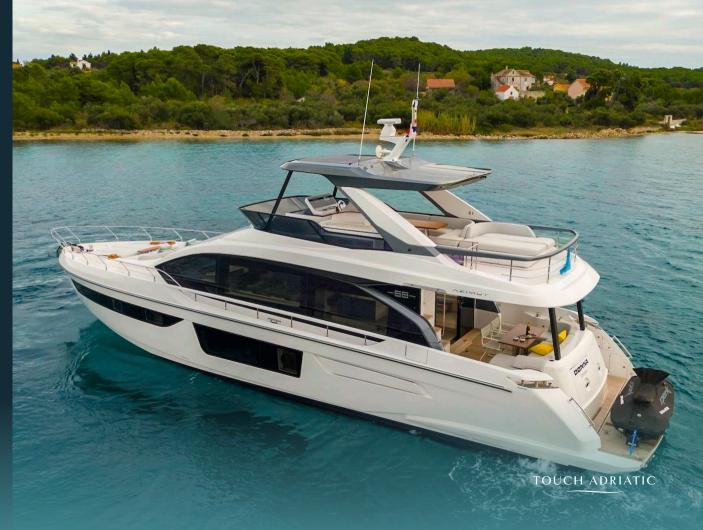

DONNA

**AZIMUT 68 FLY** 

Azimut 68 Fly Donna is a stunning 4-cabin motor yacht that combines elegance, comfort, and performance

SUPERSTRUCTURE CRUISING SPEED
Flybridge 28 kts

KEY FEATURES

New Azimut model

Stylish interior signed by iconic designer Achille Salvagni

Maximum speed of 32 knots

An abundance of outdoor space

OVERVIEW

Comfortable for a group of friends or family and easy to live on, Azimut 68 Fly is a true gem and an impeccable performer. The Azimut 68 Fly is a flybridge model with an exterior designed by Alberto Mancini, sleek hull lines and a recognizable interior by Achille Salvagni. This outstanding Azimut model is special for its choice of three salon layouts, based on the style and position of the galley, offering the owner more choice and flexibility. Azimut 68 Fly offers her guests 4 modern cabins and carries 2 experienced crew members onboard.