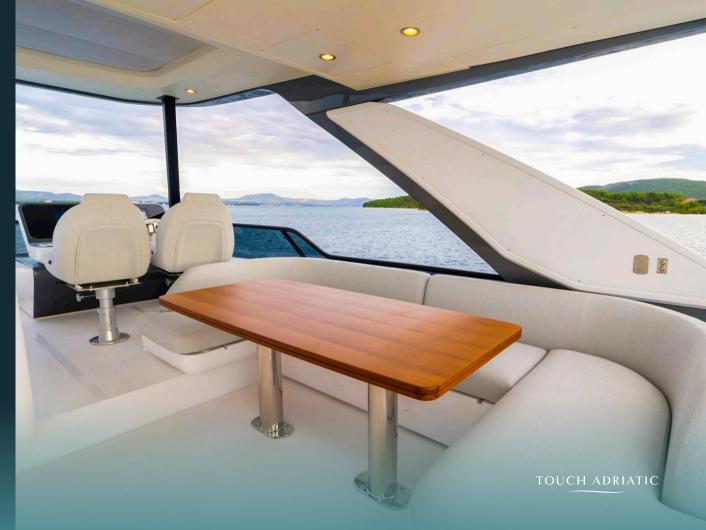

Flybridge detail

GALLERY

View from the bow

DONNA - AZIMUT 68 FLY

GALLERY

Salon dining area

GALLERY

Salon detail with dining area