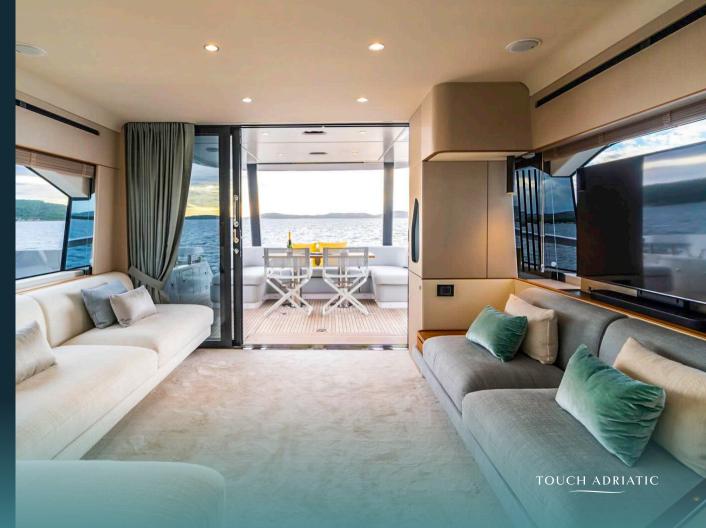

Flybridge detail

GALLERY

View from the bow

DONNA - AZIMUT 68 FLY

GALLERY

Salon dining area

GALLERY

Salon detail with dining area

GALLERY

Salon view

GALLERY

Salon view from the aft

GALLERY

Master cabin

GALLERY

Master cabin detail