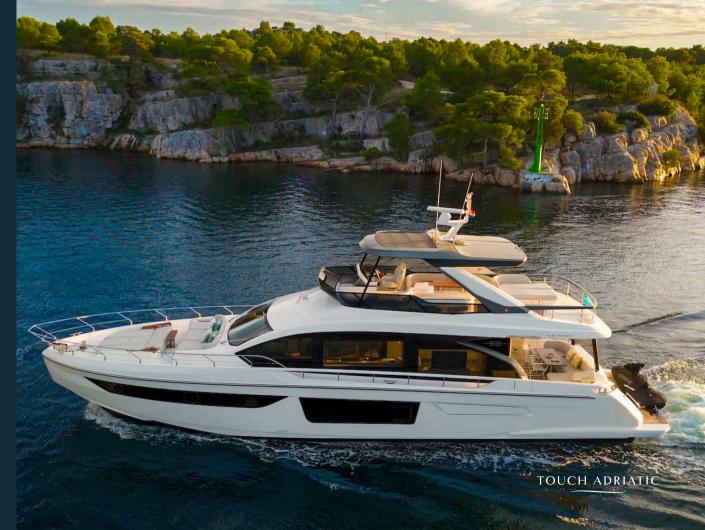

DONNA

**AZIMUT 68 FLY** 

Azimut 68 Fly Donna is a stunning 4-cabin motor yacht that combines elegance, comfort, and performance

SUPERSTRUCTURE CRUISING SPEED
Flybridge 28 kts

KEY FEATURES

New Azimut model

Stylish interior signed by iconic designer Achille Salvagni

Maximum speed of 32 knots

An abundance of outdoor space

OVERVIEW

Comfortable for a group of friends or family and easy to live on, Azimut 68 Fly is a true gem and an impeccable performer. The Azimut 68 Fly is a flybridge model with an exterior designed by Alberto Mancini, sleek hull lines and a recognizable interior by Achille Salvagni. This outstanding Azimut model is special for its choice of three salon layouts, based on the style and position of the galley, offering the owner more choice and flexibility. Azimut 68 Fly offers her guests 4 modern cabins and carries 2 experienced crew members onboard.