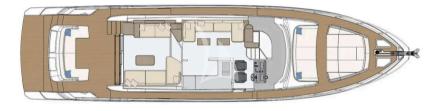

SUPERSTRUCTURE CRUISING SPEED
Flybridge 28 kts

KEY FEATURES

New Azimut model

Stylish interior signed by iconic designer Achille Salvagni

Maximum speed of 32 knots

An abundance of outdoor space

OVERVIEW

Comfortable for a group of friends or family and easy to live on, Azimut 68 Fly is a true gem and an impeccable performer. The Azimut 68 Fly is a flybridge model with an exterior designed by Alberto Mancini, sleek hull lines and a recognizable interior by Achille Salvagni. This outstanding Azimut model is special for its choice of three salon layouts, based on the style and position of the galley, offering the owner more choice and flexibility. Azimut 68 Fly offers her guests 4 modern cabins and carries 2 experienced crew members onboard.