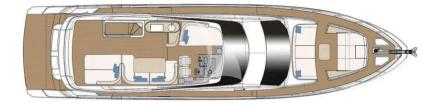

SUPERSTRUCTURE CRUISING SPEED
Flybridge 28 kts

KEY FEATURES

New Azimut model

Stylish interior signed by iconic designer Achille Salvagni

Maximum speed of 32 knots

An abundance of outdoor space

OVERVIEW

Comfortable for a group of friends or family and easy to live on, Azimut 68 Fly is a true gem and an impeccable performer. The Azimut 68 Fly is a flybridge model with an exterior designed by Alberto Mancini, sleek hull lines and a recognizable interior by Achille Salvagni. This outstanding Azimut model is special for its choice of three salon layouts, based on the style and position of the galley, offering the owner more choice and flexibility. Azimut 68 Fly offers her guests 4 modern cabins and carries 2 experienced crew members onboard.