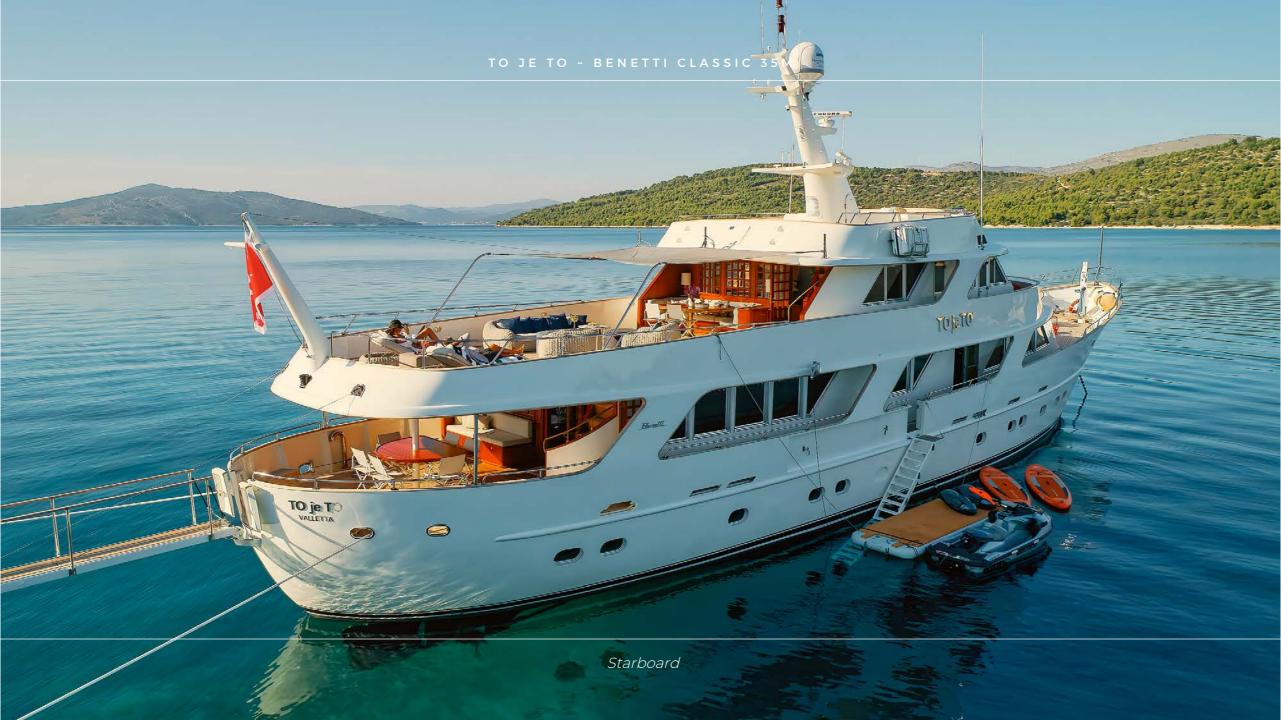

## **OVERVIEW**

Fully customized Benetti Classic 115'(35m) TO je TO is in impeccable condition making her an ideal charter option. She had her extensive refit in 2012, 2020 and last in April 2022. The yacht's sophisticated exterior design and engineering are the work of Benetti, and her luxurious and elegant interior was designed by Zuretti, Mauro Zanon. This classic luxury 3 decks yacht interior has been designed to comfortably accommodate up to 8 guests in 4 en-suite cabins where attention is put into details. She can carry up to 6 crew onboard in 4 cabins to ensure a relaxed luxury yacht experience. There is amazing and very comfortable sunbathing and observation area in which you can relax and enjoy your moments with your family, friends. TO JE TO is a prime yacht for complete enjoyment and experience.

1

3 generous exterior decks

Unique combination of poise, refined elegance and comfort

Full beam master and VIP cabins

Impeccable condition