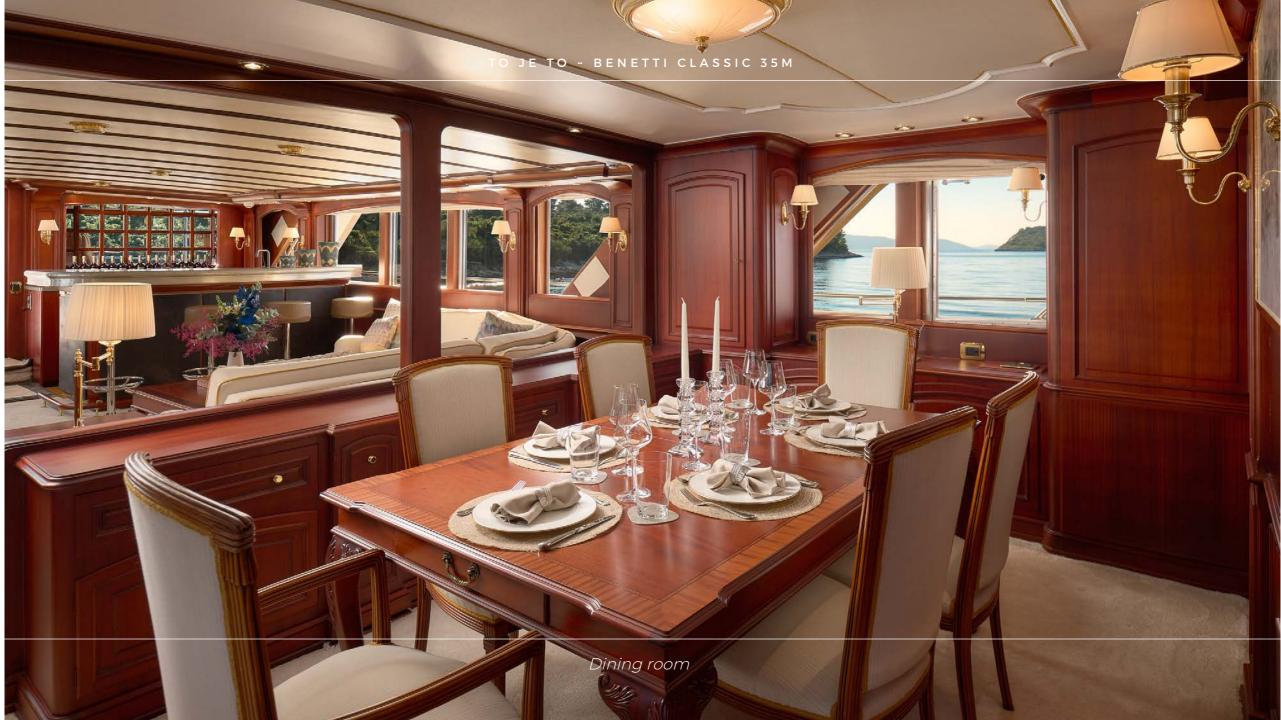

## **OVERVIEW**

Fully customized Benetti Classic 115'(35m) TO je TO is in impeccable condition making her an ideal charter option. She had her extensive refit in 2012, 2020 and last in April 2022. The yacht's sophisticated exterior design and engineering are the work of Benetti, and her luxurious and elegant interior was designed by Zuretti, Mauro Zanon. This classic luxury 3 decks yacht interior has been designed to comfortably accommodate up to 8 guests in 4 en-suite cabins where attention is put into details. She can carry up to 6 crew onboard in 4 cabins to ensure a relaxed luxury yacht experience. There is amazing and very comfortable sunbathing and observation area in which you can relax and enjoy your moments with your family, friends. TO JE TO is a prime yacht for complete enjoyment and experience.