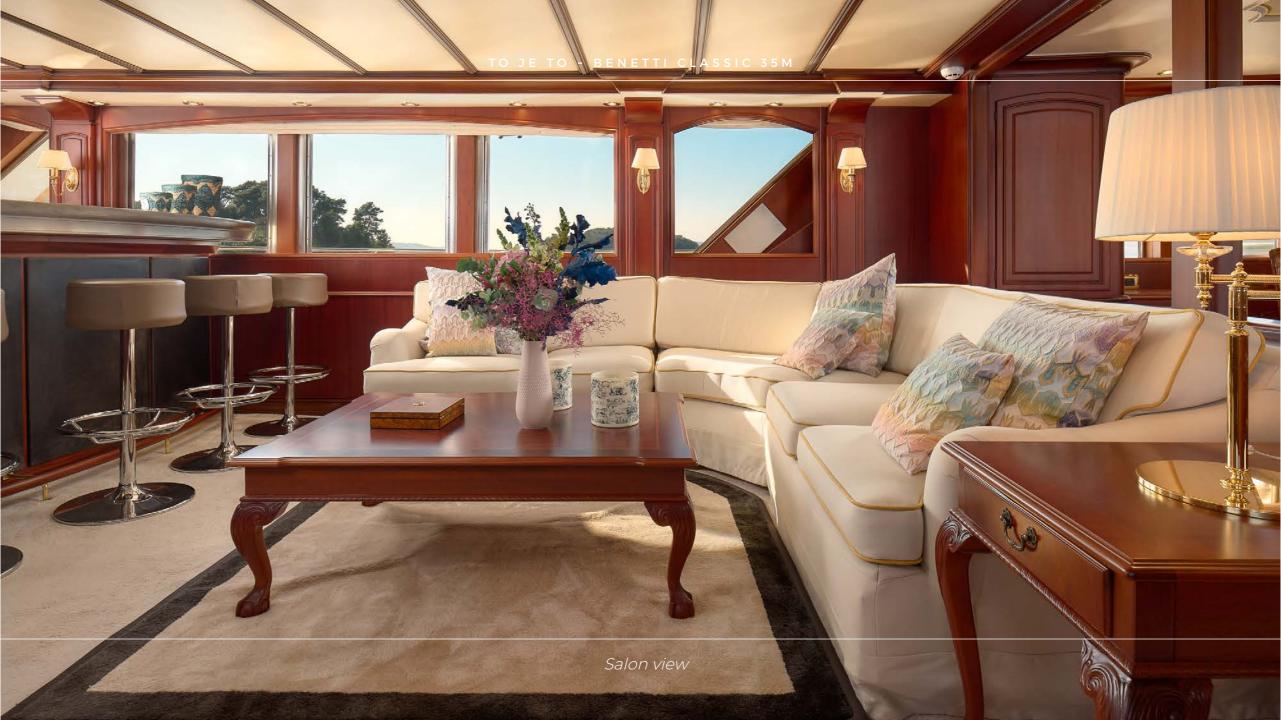

## **OVERVIEW**

Fully customized Benetti Classic 115'(35m) TO je TO is in impeccable condition making her an ideal charter option. She had her extensive refit in 2012, 2020 and last in April 2022. The yacht's sophisticated exterior design and engineering are the work of Benetti, and her luxurious and elegant interior was designed by Zuretti, Mauro Zanon. This classic luxury 3 decks yacht interior has been designed to comfortably accommodate up to 8 guests in 4 en-suite cabins where attention is put into details. She can carry up to 6 crew onboard in 4 cabins to ensure a relaxed luxury yacht experience. There is amazing and very comfortable sunbathing and observation area in which you can relax and enjoy your moments with your family, friends. TO JE TO is a prime yacht for complete enjoyment and experience.