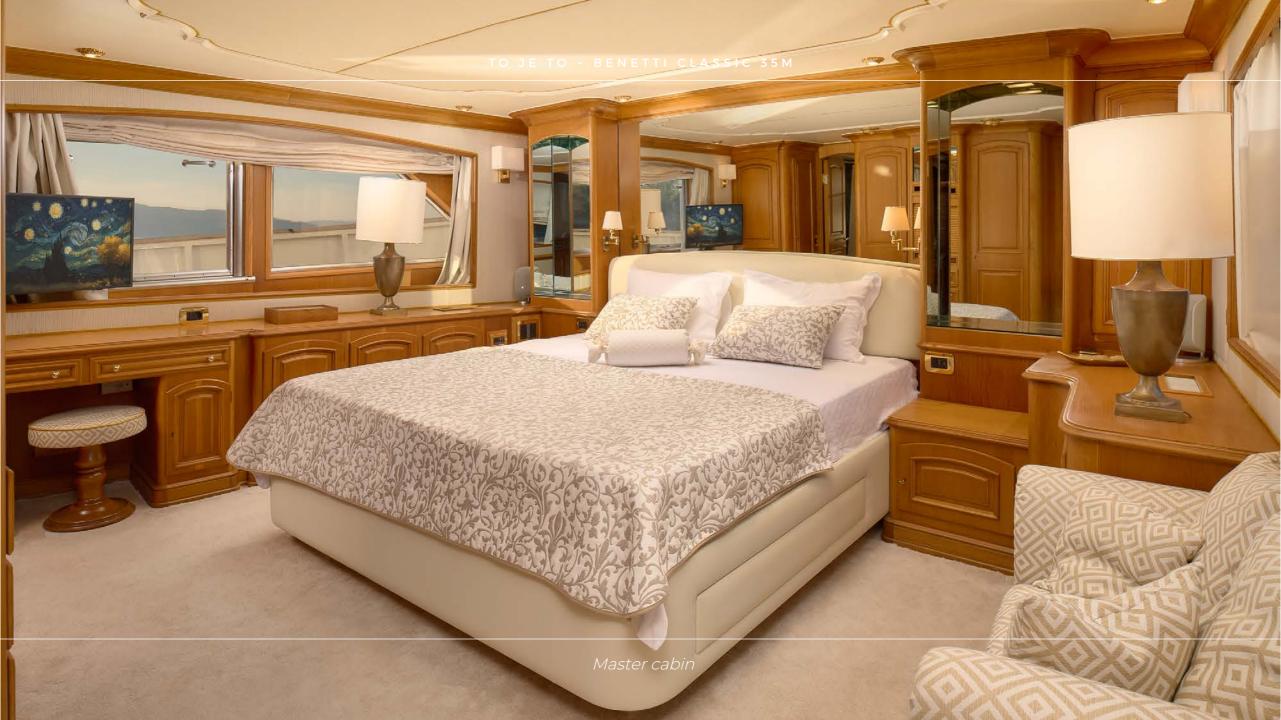

## **OVERVIEW**

Fully customized Benetti Classic 115'(35m) TO je TO is in impeccable condition making her an ideal charter option. She had her extensive refit in 2012, 2020 and last in April 2022. The yacht's sophisticated exterior design and engineering are the work of Benetti, and her luxurious and elegant interior was designed by Zuretti, Mauro Zanon. This classic luxury 3 decks yacht interior has been designed to comfortably accommodate up to 8 guests in 4 en-suite cabins where attention is put into details. She can carry up to 6 crew onboard in 4 cabins to ensure a relaxed luxury yacht experience. There is amazing and very comfortable sunbathing and observation area in which you can relax and enjoy your moments with your family, friends. TO JE TO is a prime yacht for complete enjoyment and experience.

## **TECHNICAL SPECIFICATIONS**

**Length** 35.05 m (115' 0")

**Beam** 7.62 m (25' 0")

**Draft** 2.9 m (9' 6")

Number of guests 8

Number of cabins 4

**Cabin configuration** 4 Double Cabins

Bed configuration 1 King Beds, 3 Queen Beds, 1 Pullman Beds