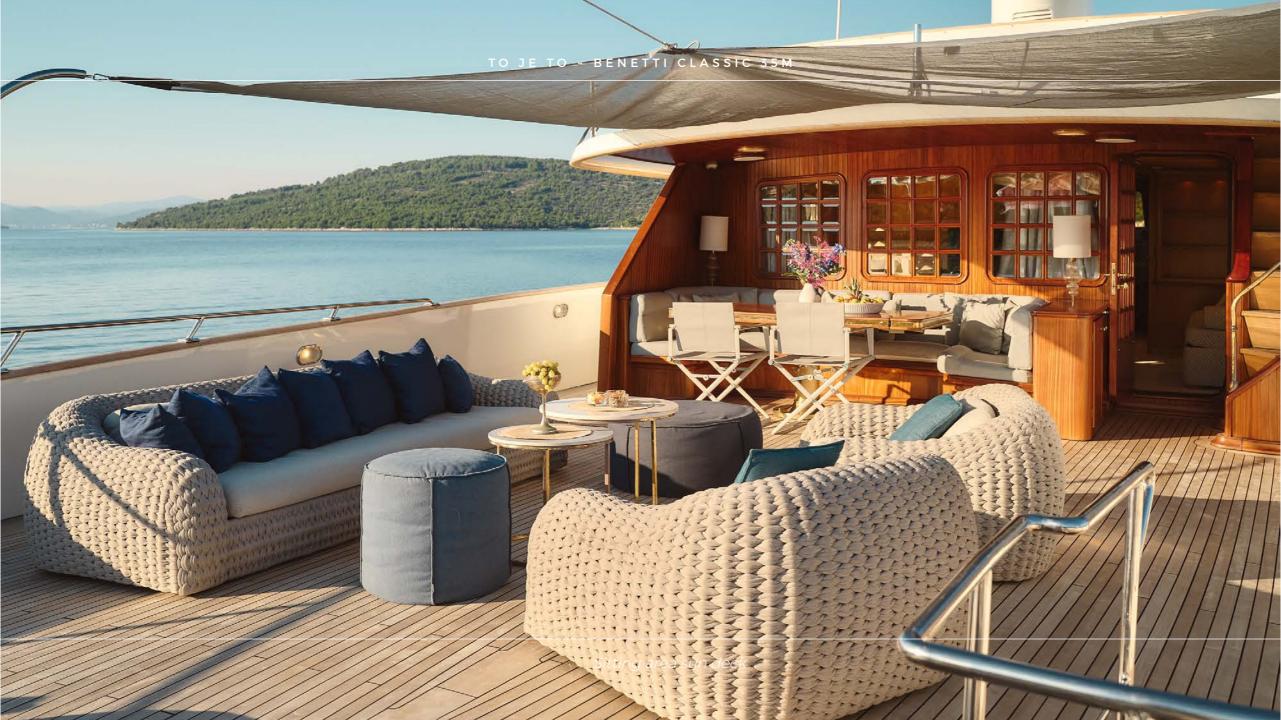

## **OVERVIEW**

Fully customized Benetti Classic 115'(35m) TO je TO is in impeccable condition making her an ideal charter option. She had her extensive refit in 2012, 2020 and last in April 2022. The yacht's sophisticated exterior design and engineering are the work of Benetti, and her luxurious and elegant interior was designed by Zuretti, Mauro Zanon. This classic luxury 3 decks yacht interior has been designed to comfortably accommodate up to 8 guests in 4 en-suite cabins where attention is put into details. She can carry up to 6 crew onboard in 4 cabins to ensure a relaxed luxury yacht experience. There is amazing and very comfortable sunbathing and observation area in which you can relax and enjoy your moments with your family, friends. TO JE TO is a prime yacht for complete enjoyment and experience.