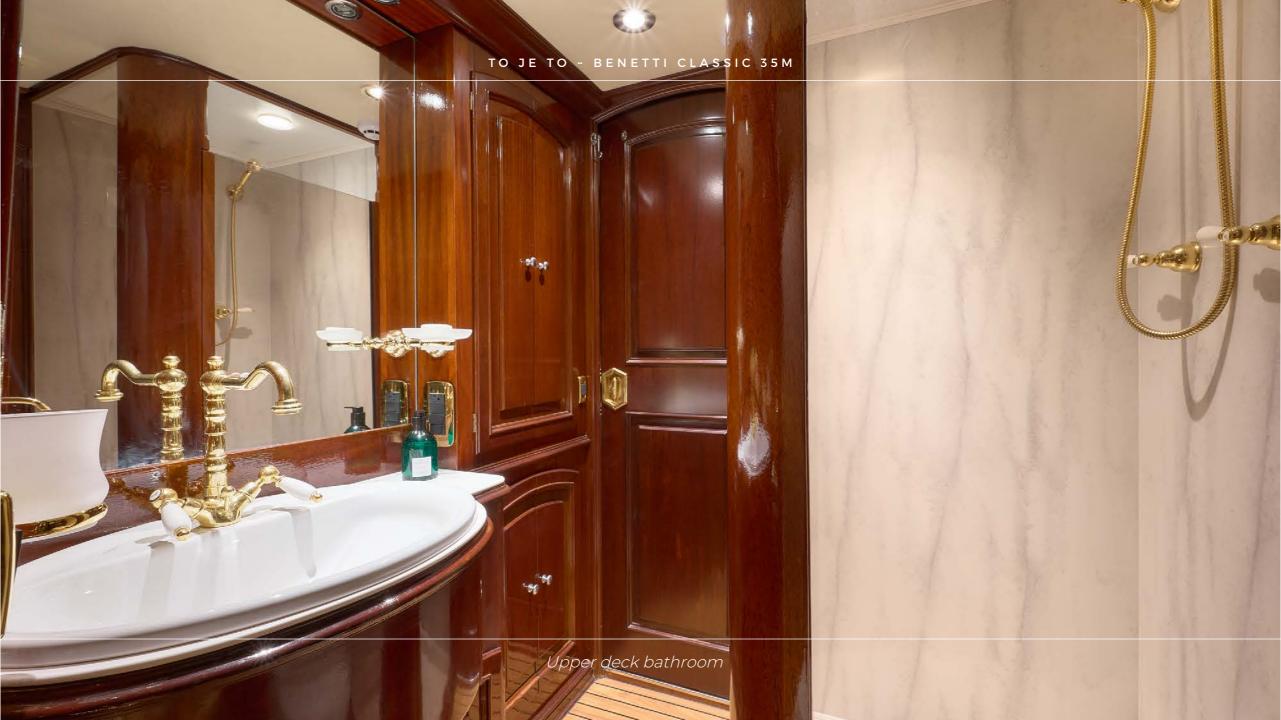

## **OVERVIEW**

Fully customized Benetti Classic 115'(35m) TO je TO is in impeccable condition making her an ideal charter option. She had her extensive refit in 2012, 2020 and last in April 2022. The yacht's sophisticated exterior design and engineering are the work of Benetti, and her luxurious and elegant interior was designed by Zuretti, Mauro Zanon. This classic luxury 3 decks yacht interior has been designed to comfortably accommodate up to 8 guests in 4 en-suite cabins where attention is put into details. She can carry up to 6 crew onboard in 4 cabins to ensure a relaxed luxury yacht experience. There is amazing and very comfortable sunbathing and observation area in which you can relax and enjoy your moments with your family, friends. TO JE TO is a prime yacht for complete enjoyment and experience.

## **TECHNICAL SPECIFICATIONS**

**Length** 35.05 m (115' 0")

**Beam** 7.62 m (25' 0")

**Draft** 2.9 m (9' 6")

Number of guests 8

Number of cabins 4

**Cabin configuration** 4 Double Cabins

Bed configuration 1 King Beds, 3 Queen Beds, 1 Pullman Beds