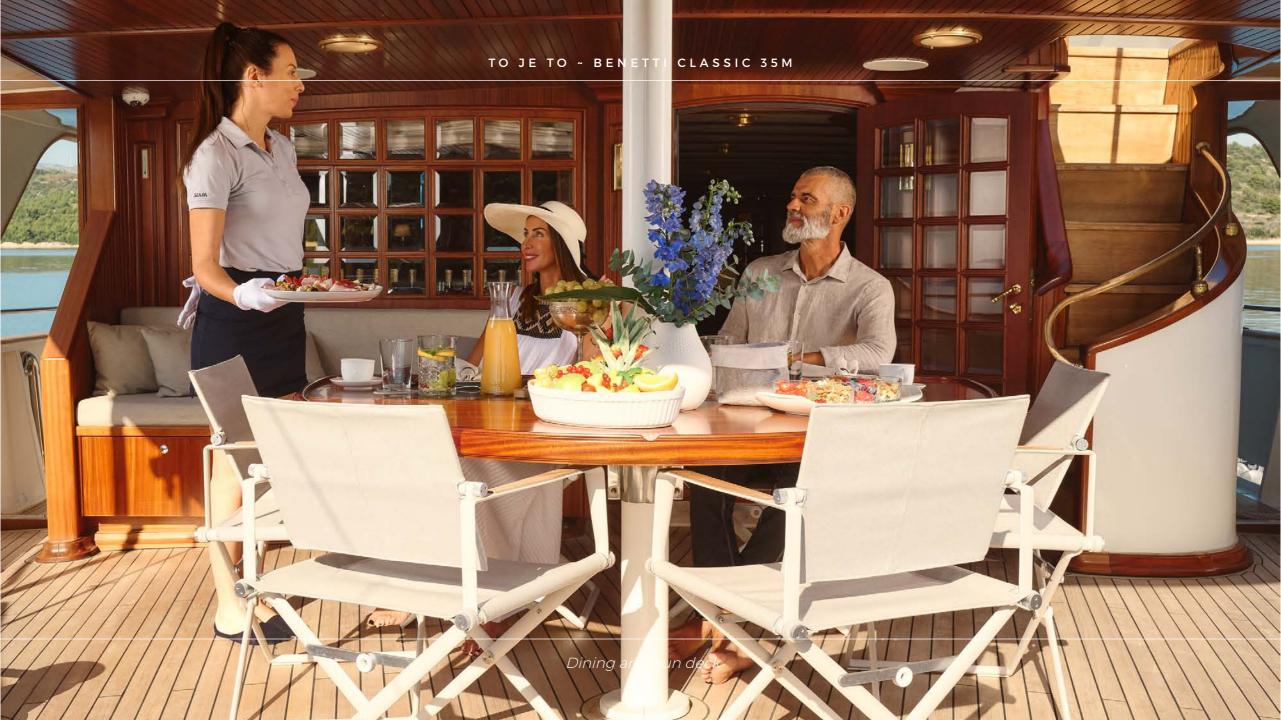

## **OVERVIEW**

Fully customized Benetti Classic 115'(35m) TO je TO is in impeccable condition making her an ideal charter option. She had her extensive refit in 2012, 2020 and last in April 2022. The yacht's sophisticated exterior design and engineering are the work of Benetti, and her luxurious and elegant interior was designed by Zuretti, Mauro Zanon. This classic luxury 3 decks yacht interior has been designed to comfortably accommodate up to 8 guests in 4 en-suite cabins where attention is put into details. She can carry up to 6 crew onboard in 4 cabins to ensure a relaxed luxury yacht experience. There is amazing and very comfortable sunbathing and observation area in which you can relax and enjoy your moments with your family, friends. TO JE TO is a prime yacht for complete enjoyment and experience.