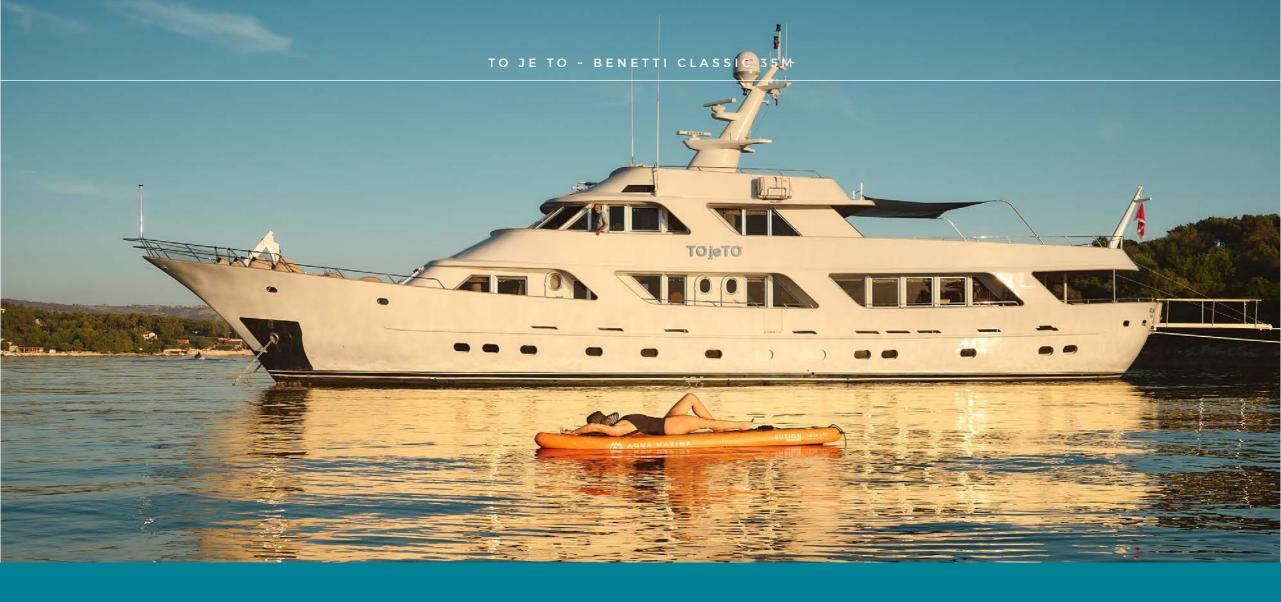

## **OVERVIEW**

Fully customized Benetti Classic 115'(35m) TO je TO is in impeccable condition making her an ideal charter option. She had her extensive refit in 2012, 2020 and last in April 2022. The yacht's sophisticated exterior design and engineering are the work of Benetti, and her luxurious and elegant interior was designed by Zuretti, Mauro Zanon. This classic luxury 3 decks yacht interior has been designed to comfortably accommodate up to 8 guests in 4 en-suite cabins where attention is put into details. She can carry up to 6 crew onboard in 4 cabins to ensure a relaxed luxury yacht experience. There is amazing and very comfortable sunbathing and observation area in which you can relax and enjoy your moments with your family, friends. TO JE TO is a prime yacht for complete enjoyment and experience.