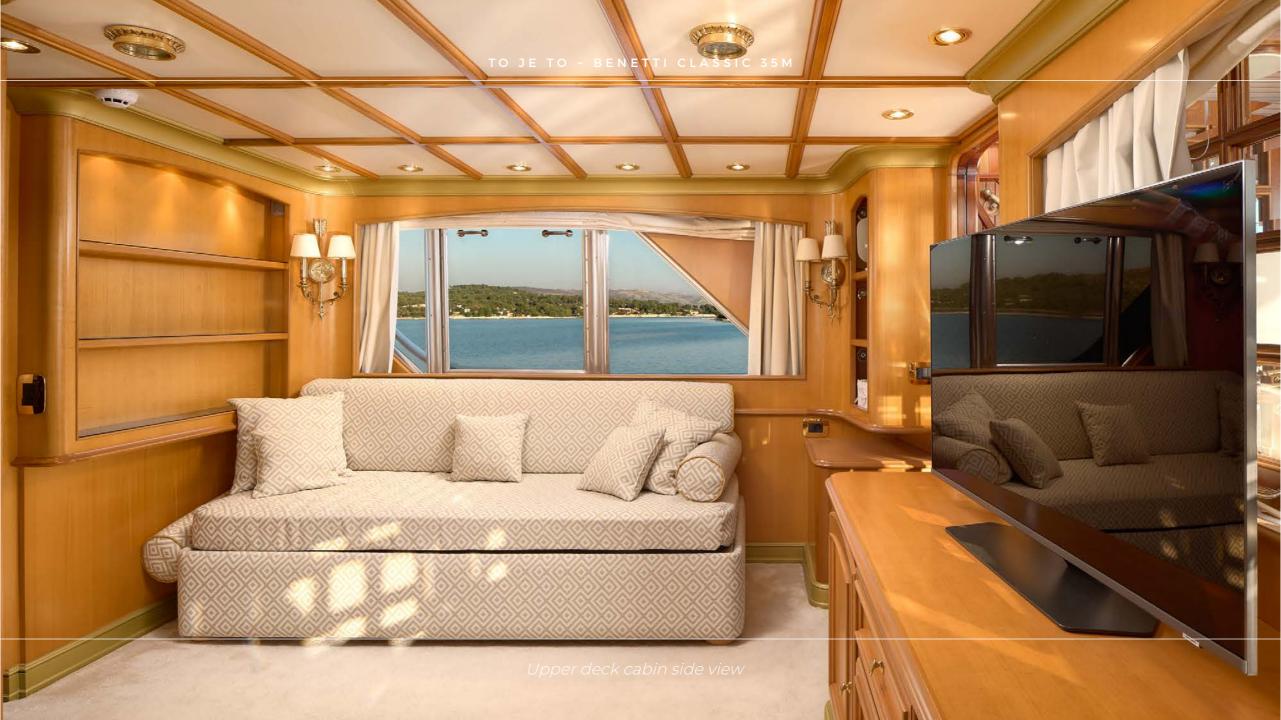

## **OVERVIEW**

Fully customized Benetti Classic 115'(35m) TO je TO is in impeccable condition making her an ideal charter option. She had her extensive refit in 2012, 2020 and last in April 2022. The yacht's sophisticated exterior design and engineering are the work of Benetti, and her luxurious and elegant interior was designed by Zuretti, Mauro Zanon. This classic luxury 3 decks yacht interior has been designed to comfortably accommodate up to 8 guests in 4 en-suite cabins where attention is put into details. She can carry up to 6 crew onboard in 4 cabins to ensure a relaxed luxury yacht experience. There is amazing and very comfortable sunbathing and observation area in which you can relax and enjoy your moments with your family, friends. TO JE TO is a prime yacht for complete enjoyment and experience.

## **TECHNICAL SPECIFICATIONS**

**Length** 35.05 m (115' 0")

**Beam** 7.62 m (25' 0")

**Draft** 2.9 m (9' 6")

Number of guests 8

Number of cabins 4

**Cabin configuration** 4 Double Cabins

Bed configuration 1 King Beds, 3 Queen Beds, 1 Pullman Beds