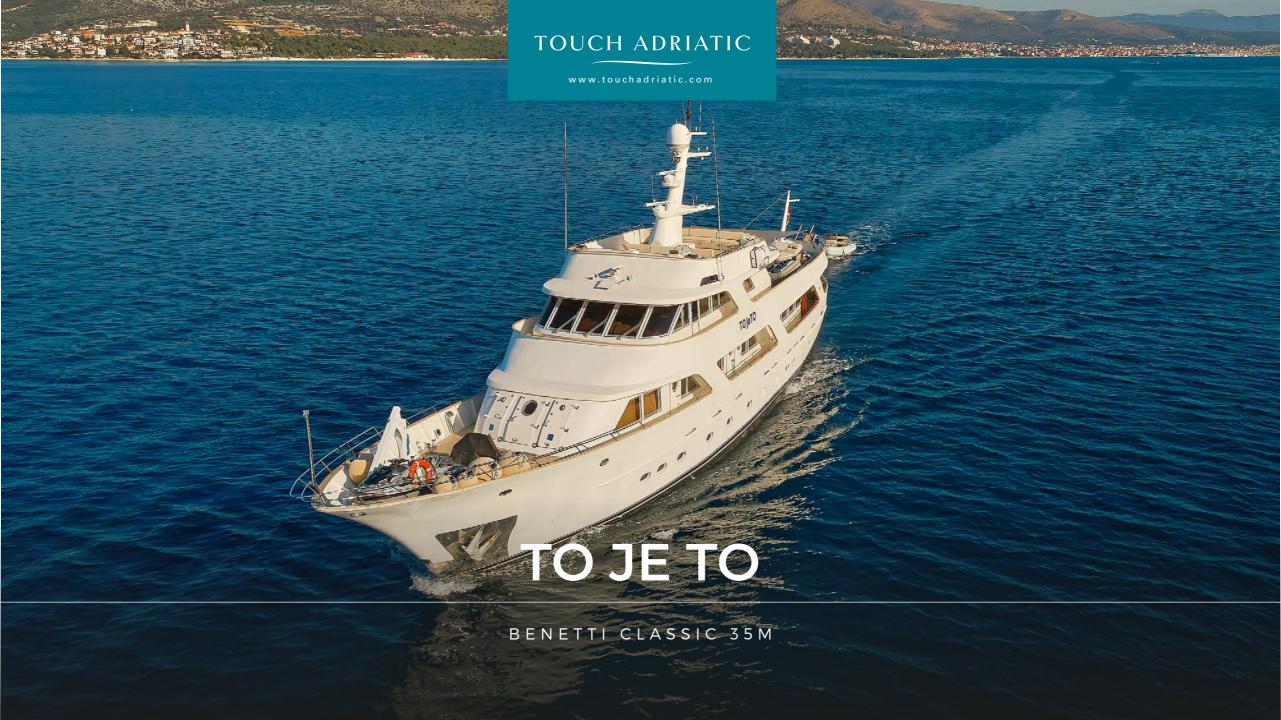

## **OVERVIEW**

Fully customized Benetti Classic 115'(35m) TO je TO is in impeccable condition making her an ideal charter option. She had her extensive refit in 2012, 2020 and last in April 2022. The yacht's sophisticated exterior design and engineering are the work of Benetti, and her luxurious and elegant interior was designed by Zuretti, Mauro Zanon. This classic luxury 3 decks yacht interior has been designed to comfortably accommodate up to 8 guests in 4 en-suite cabins where attention is put into details. She can carry up to 6 crew onboard in 4 cabins to ensure a relaxed luxury yacht experience. There is amazing and very comfortable sunbathing and observation area in which you can relax and enjoy your moments with your family, friends. TO JE TO is a prime yacht for complete enjoyment and experience.

## TO JE TO ~ BENETTI CLASSIC 35M