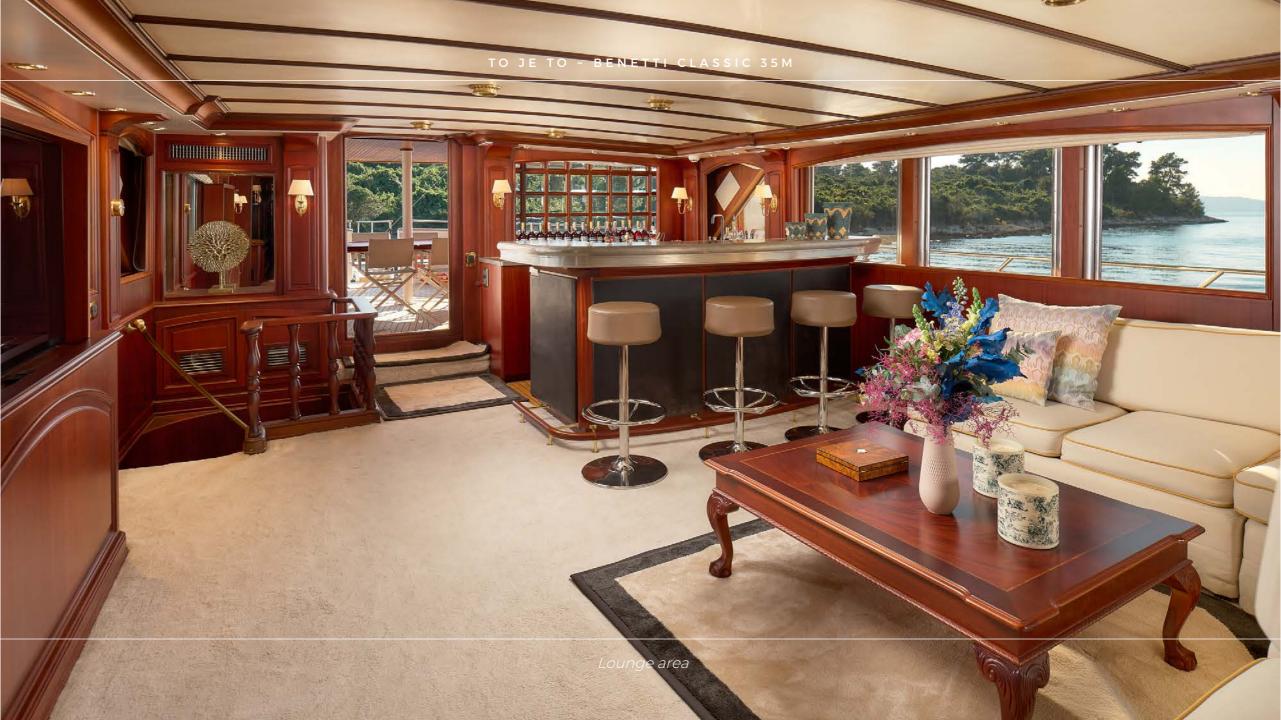

## **OVERVIEW**

Fully customized Benetti Classic 115'(35m) TO je TO is in impeccable condition making her an ideal charter option. She had her extensive refit in 2012, 2020 and last in April 2022. The yacht's sophisticated exterior design and engineering are the work of Benetti, and her luxurious and elegant interior was designed by Zuretti, Mauro Zanon. This classic luxury 3 decks yacht interior has been designed to comfortably accommodate up to 8 guests in 4 en-suite cabins where attention is put into details. She can carry up to 6 crew onboard in 4 cabins to ensure a relaxed luxury yacht experience. There is amazing and very comfortable sunbathing and observation area in which you can relax and enjoy your moments with your family, friends. TO JE TO is a prime yacht for complete enjoyment and experience.