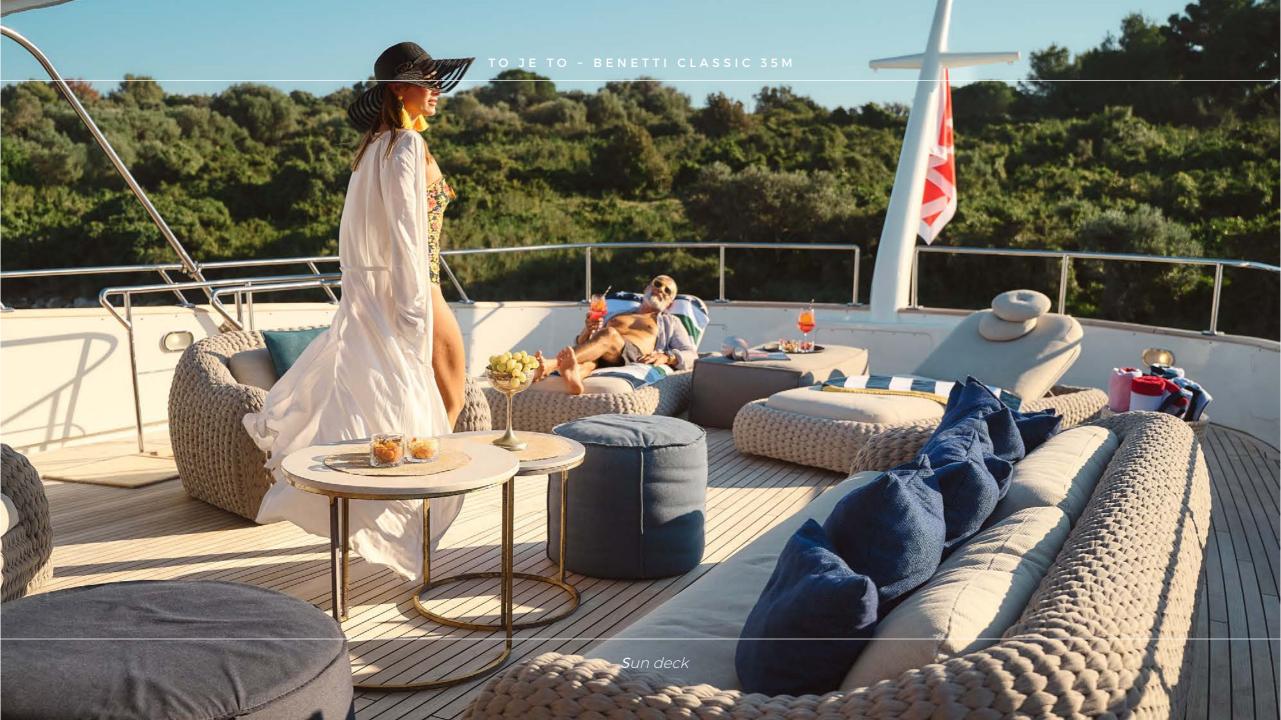

## **OVERVIEW**

Fully customized Benetti Classic 115'(35m) TO je TO is in impeccable condition making her an ideal charter option. She had her extensive refit in 2012, 2020 and last in April 2022. The yacht's sophisticated exterior design and engineering are the work of Benetti, and her luxurious and elegant interior was designed by Zuretti, Mauro Zanon. This classic luxury 3 decks yacht interior has been designed to comfortably accommodate up to 8 guests in 4 en-suite cabins where attention is put into details. She can carry up to 6 crew onboard in 4 cabins to ensure a relaxed luxury yacht experience. There is amazing and very comfortable sunbathing and observation area in which you can relax and enjoy your moments with your family, friends. TO JE TO is a prime yacht for complete enjoyment and experience.