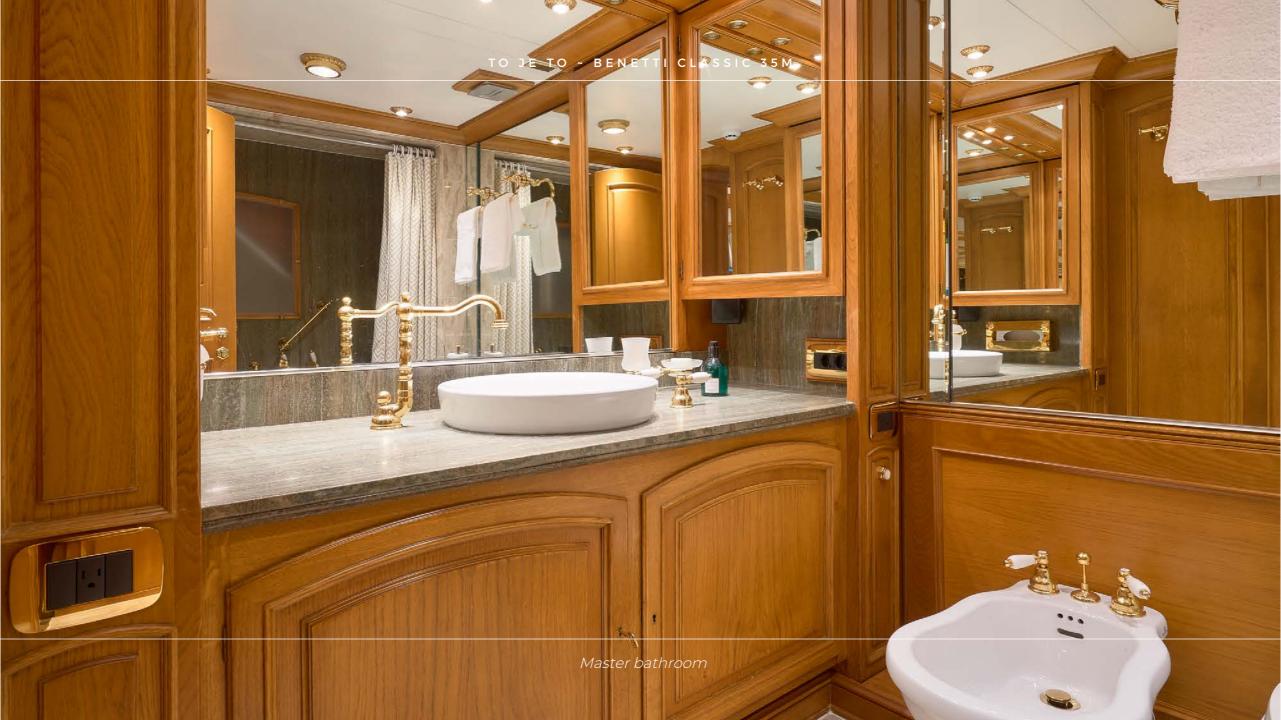

## **OVERVIEW**

Fully customized Benetti Classic 115'(35m) TO je TO is in impeccable condition making her an ideal charter option. She had her extensive refit in 2012, 2020 and last in April 2022. The yacht's sophisticated exterior design and engineering are the work of Benetti, and her luxurious and elegant interior was designed by Zuretti, Mauro Zanon. This classic luxury 3 decks yacht interior has been designed to comfortably accommodate up to 8 guests in 4 en-suite cabins where attention is put into details. She can carry up to 6 crew onboard in 4 cabins to ensure a relaxed luxury yacht experience. There is amazing and very comfortable sunbathing and observation area in which you can relax and enjoy your moments with your family, friends. TO JE TO is a prime yacht for complete enjoyment and experience.

## **TECHNICAL SPECIFICATIONS**

**Length** 35.05 m (115' 0")

**Beam** 7.62 m (25' 0")

**Draft** 2.9 m (9' 6")

Number of guests 8

Number of cabins 4

**Cabin configuration** 4 Double Cabins

Bed configuration 1 King Beds, 3 Queen Beds, 1 Pullman Beds