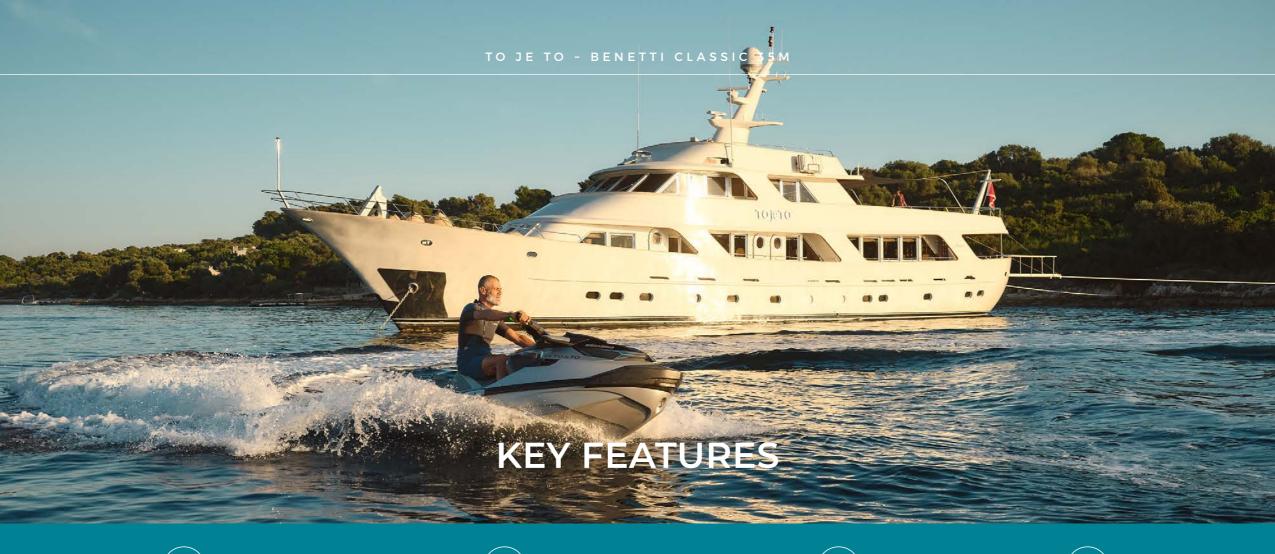

## **TENDER & SEA TOYS**

Novurania tender (with Mercury 115 KS, 5.80m) · 1x Seadoo limited 300hp (2020) · 2 x Seabob F5S · 1x Nautibuoy Sport 675 inflatable platform (Sport Series TEAK 675, dimensions 4.5m x l.5m) · 1x Spinera Let's Go 3 (dimensions: L178x W211 x H74 cm) · 1 x Wakeboard Obrien ROME 143

2 x Water skis Performer Obrien · Snorkeling equipment (mask, flippers) + diving bottles