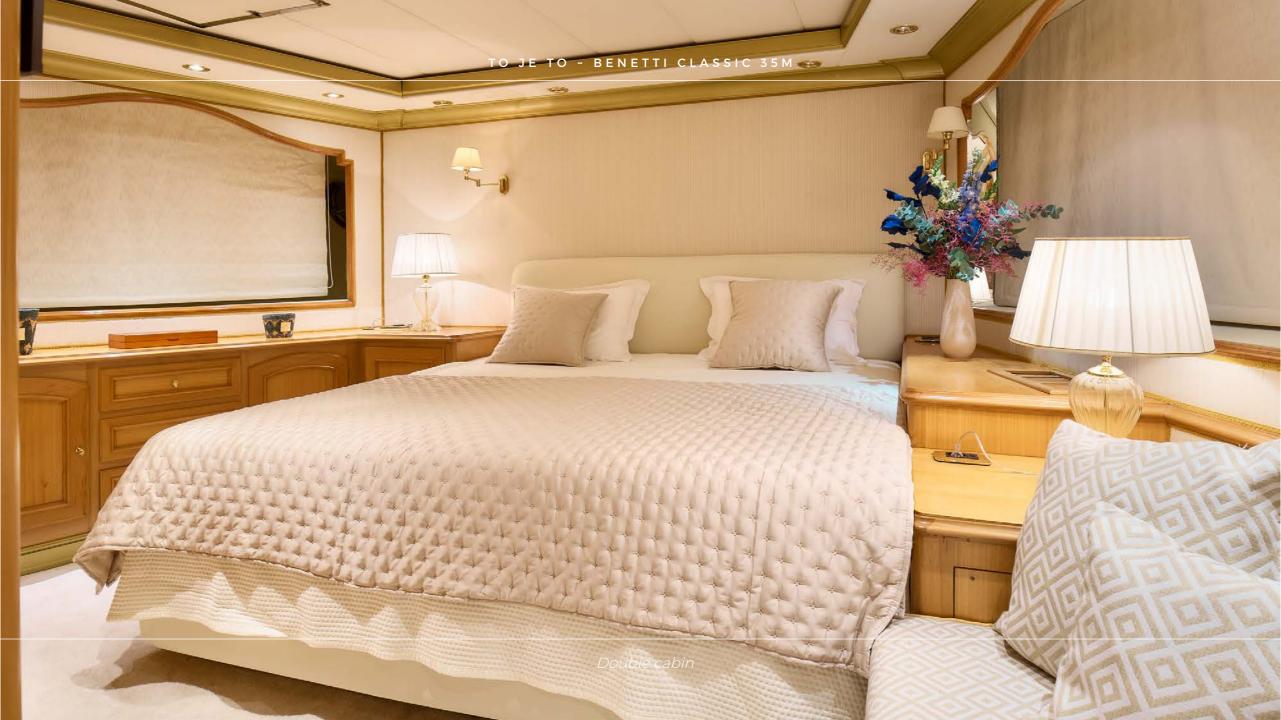

## **TECHNICAL SPECIFICATIONS**

**Length** 35.05 m (115' 0")

**Beam** 7.62 m (25' 0")

**Draft** 2.9 m (9' 6")

Number of guests 8

Number of cabins 4

**Cabin configuration** 4 Double Cabins

Bed configuration 1 King Beds, 3 Queen Beds, 1 Pullman Beds