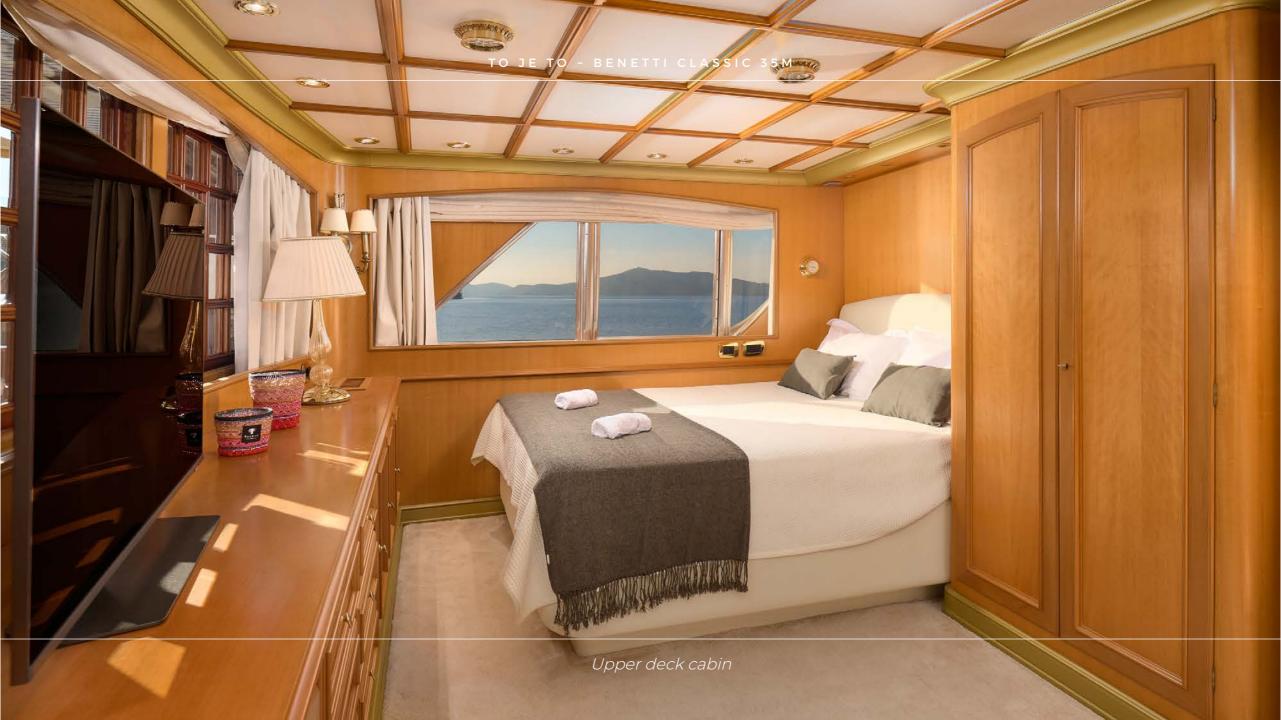

## **OVERVIEW**

Fully customized Benetti Classic 115'(35m) TO je TO is in impeccable condition making her an ideal charter option. She had her extensive refit in 2012, 2020 and last in April 2022. The yacht's sophisticated exterior design and engineering are the work of Benetti, and her luxurious and elegant interior was designed by Zuretti, Mauro Zanon. This classic luxury 3 decks yacht interior has been designed to comfortably accommodate up to 8 guests in 4 en-suite cabins where attention is put into details. She can carry up to 6 crew onboard in 4 cabins to ensure a relaxed luxury yacht experience. There is amazing and very comfortable sunbathing and observation area in which you can relax and enjoy your moments with your family, friends. TO JE TO is a prime yacht for complete enjoyment and experience.

## **TECHNICAL SPECIFICATIONS**

**Length** 35.05 m (115' 0")

**Beam** 7.62 m (25' 0")

**Draft** 2.9 m (9' 6")

Number of guests 8

Number of cabins 4

**Cabin configuration** 4 Double Cabins

Bed configuration 1 King Beds, 3 Queen Beds, 1 Pullman Beds