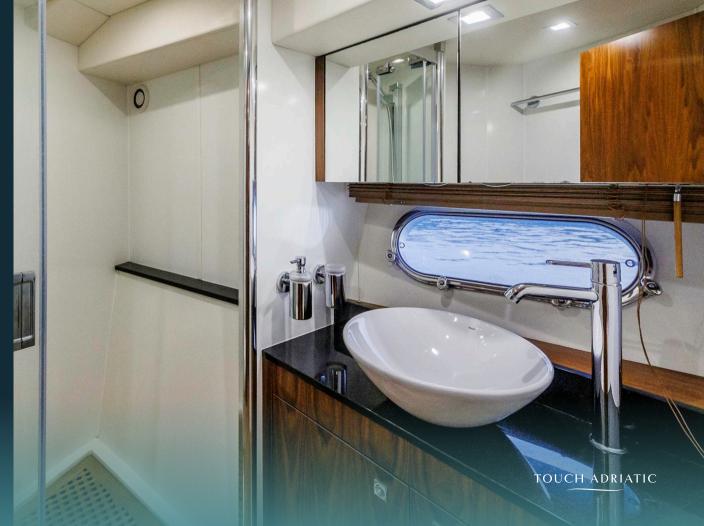

eeker yacht offers accommodation for 8 guests in four cabins. She features the full-beam Master cabin, the VIP cabin with en-suite bathrooms and two twin cabins with single beds. The luxury yacht is also capable of carrying up to 2 crew onboard to ensure a memorable cruising experience.

'2Drunk' definitely offers an unforgettable experience for those seeking a relaxing escape or adventure-filled charter journey.



GALLERY



Aft dining area



Aft dining area lifestyle



Sunped on the bow

GALLERY



Hydraulic platform



Flybridge with helm station



Seating area on the flybridge

ALLERY



Salon entrance



Salon



Salon view

BALLERY



Salon with galley

GALLERY



Salon dining table detail

BALLERY



Master cabin



VIP cabin

IALLERY



Twin cabin



Twin cabin with bunk beds



Twin cabin bathroom

# TEHNICAL SPECIFICATIONS

21.07 m (69'11/2")

BEAM

5.10 m (16' 9")

**DRAFT** 1.53 m (5')

GUESTS 8

**CABINS** 

**CABIN CONFIGURATION** 

2 Double Cabins, 2 Twin Cabins

**BED CONFIGURATION** 

ENGINES 2×MAN1200 HP

2 Queen Beds, 4 Single Beds

1 Generator 16 kW

CRUISING SPEED

FUEL CONSUMPTION









# TENDER & SEA TOYS / EQUIPMENT

> Williams Jet Tender 325

>1xSUP

> 1x Donut

> 1x Seabob

> TV Shower

> Air conditioning

> 4/5G Internet

> Movies library

> Music library

> TV in all cabins

> TV in saloon

> WiFi connection



2 DRUNK

**SUNSEEKER MANHATTAN 63** 

We invite you to discover fascinating Croatia with us!