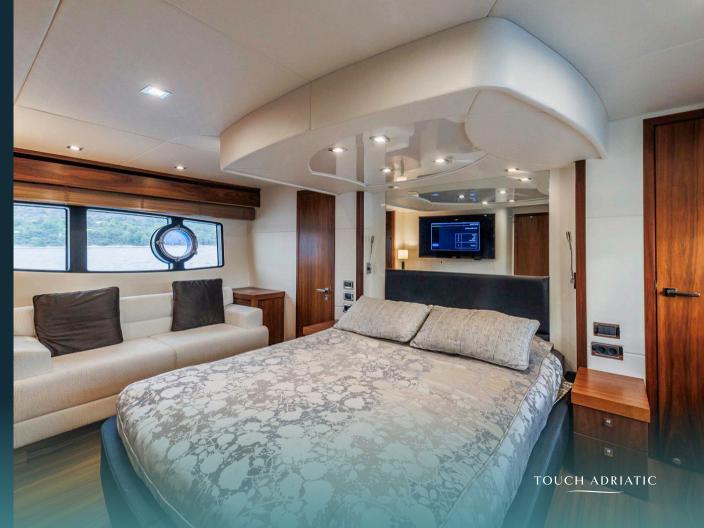

The aft area of 2 Drunk is perfect for al fresco dining and lounging. On top of all, the salon is a welcoming modern space with a separate dining and seating area – perfect for entertaining friends and loved ones. This 21-meter long Sunseeker yacht offers accommodation for 8 guests in four cabins. She features the full-beam Master cabin, the VIP cabin with en-suite bathrooms and two twin cabins with single beds. The luxury yacht is also capable of carrying up to 2 crew onboard to ensure a memorable cruising experience.

GALLERY

Salon dining table detail

BALLERY

Master cabin

VIP cabin

IALLERY

Twin cabin

Twin cabin with bunk beds