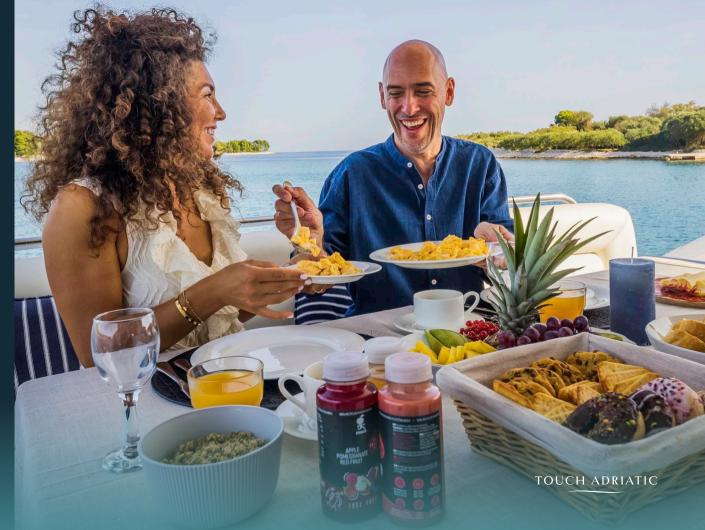

The aft area of 2 Drunk is perfect for al fresco dining and lounging. On top of all, the salon is a welcoming modern space with a separate dining and seating area – perfect for entertaining friends and loved ones. This 21-meter long Sunseeker yacht offers accommodation for 8 guests in four cabins. She features the full-beam Master cabin, the VIP cabin with en-suite bathrooms and two twin cabins with single beds. The luxury yacht is also capable of carrying up to 2 crew onboard to ensure a memorable cruising experience.

'2Drunk' definitely offers an unforgettable experience for those seeking a relaxing escape or adventure-filled charter journey.

GALLERY

Aft dining area

Aft dining area lifestyle

Sunped on the bow

GALLERY

Hydraulic platform