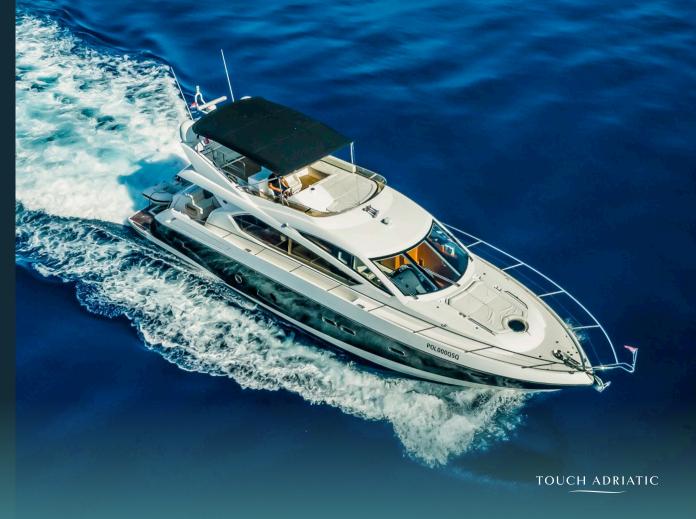

2 DRUNK

**SUNSEEKER MANHATTAN 63** 

Fully air-conditioned with a cruising speed of 20 knots, 2 Drunk, a beautiful Sunseeker yachts represents the perfect charter yacht for up to 8 people, family, or friends

KEY FEATURES

Eight guests in four cabins

Family friendly yacht

Attractive design

Great value for money

OVERVIEW

Welcome onboard of motor yacht Sunseeker Manhattan 63, a stunning beauty, designed to provide a true benchmark and pure enjoyment. Fully airconditioned with a cruising speed of 20 knots, this Sunseeker yacht represents the perfect charter yacht for up to 8 people, family, or friends.

'2 Drunk' is a model of understated elegance, every inch has been painstakingly crafted with flawless attention to detail, offering an exceptional layout. She boasts a flybridge that offers opportunity to relax and unwind but with the added benefit of feeling the warmth of the sun on your skin.