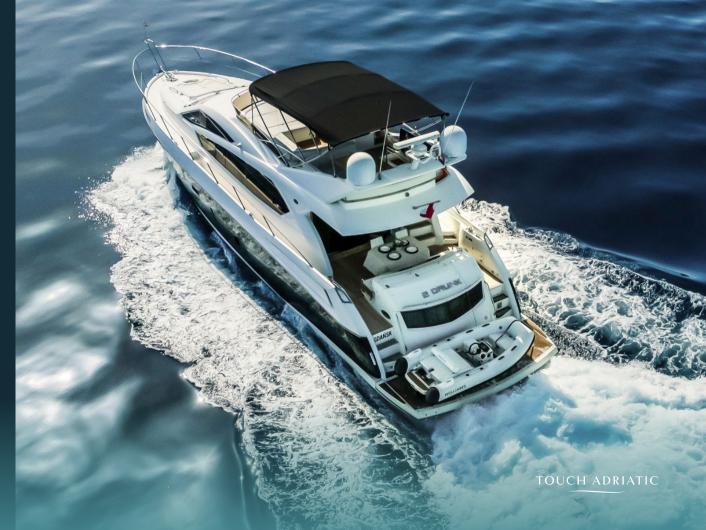

The aft area of 2 Drunk is perfect for al fresco dining and lounging. On top of all, the salon is a welcoming modern space with a separate dining and seating area – perfect for entertaining friends and loved ones. This 21-meter long Sunseeker yacht offers accommodation for 8 guests in four cabins. She features the full-beam Master cabin, the VIP cabin with en-suite bathrooms and two twin cabins with single beds. The luxury yacht is also capable of carrying up to 2 crew onboard to ensure a memorable cruising experience.

# TENDER & SEA TOYS / EQUIPMENT

> Williams Jet Tender 325

>1xSUP

> 1x Donut

> 1x Seabob

> TV Shower

> Air conditioning

> 4/5G Internet