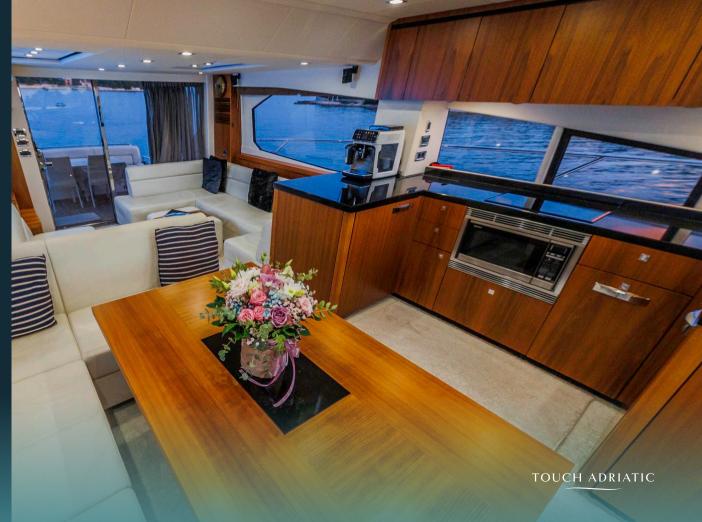

Flybridge with helm station

Seating area on the flybridge

ALLERY

Salon entrance

Salon

Salon view

BALLERY

Salon with galley

GALLERY

Salon dining table detail

BALLERY

Master cabin

VIP cabin

IALLERY

Twin cabin

Twin cabin with bunk beds