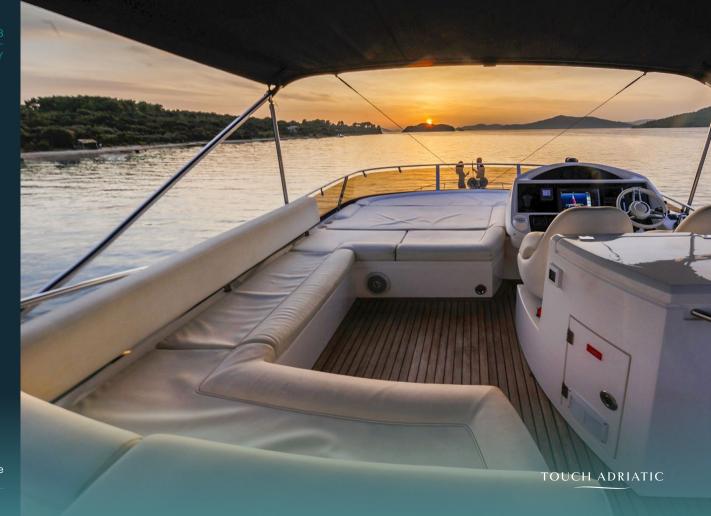

'2 Drunk' is a model of understated elegance, every inch has been painstakingly crafted with flawless attention to detail, offering an exceptional layout. She boasts a flybridge that offers opportunity to relax and unwind but with the added benefit of feeling the warmth of the sun on your skin.

Flybridge with helm station

Seating area on the flybridge

ALLERY

Salon entrance

Salon

Salon view

BALLERY

Salon with galley