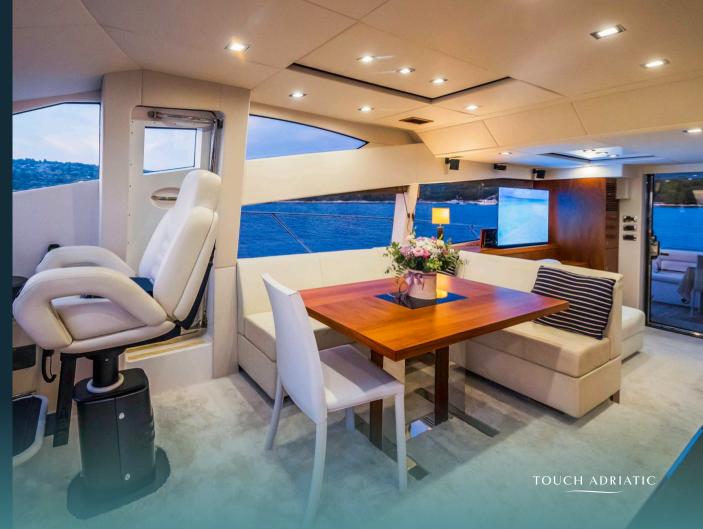

Flybridge with helm station

Seating area on the flybridge

ALLERY

Salon entrance

Salon

Salon view

BALLERY

Salon with galley

GALLERY

Salon dining table detail

BALLERY

Master cabin

VIP cabin

IALLERY

Twin cabin

Twin cabin with bunk beds