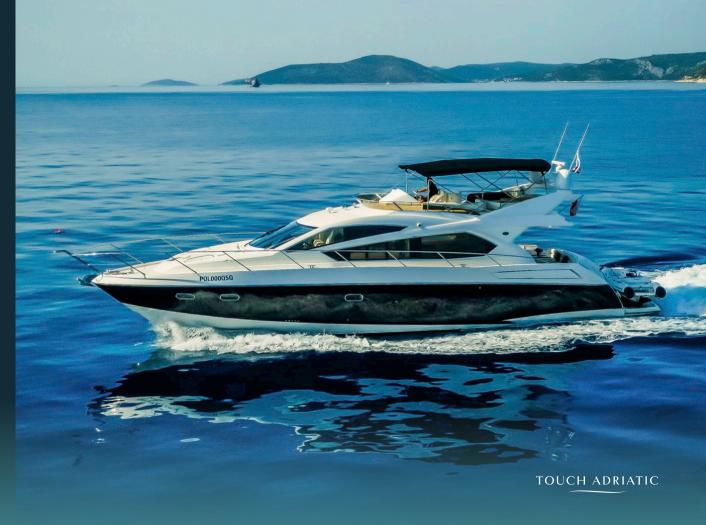

2 DRUNK

**SUNSEEKER MANHATTAN 63** 

Fully air-conditioned with a cruising speed of 20 knots, 2 Drunk, a beautiful Sunseeker yachts represents the perfect charter yacht for up to 8 people, family, or friends

KEY FEATURES

Eight guests in four cabins

Family friendly yacht

Attractive design

Great value for money

OVERVIEW

Welcome onboard of motor yacht Sunseeker Manhattan 63, a stunning beauty, designed to provide a true benchmark and pure enjoyment. Fully airconditioned with a cruising speed of 20 knots, this Sunseeker yacht represents the perfect charter yacht for up to 8 people, family, or friends.