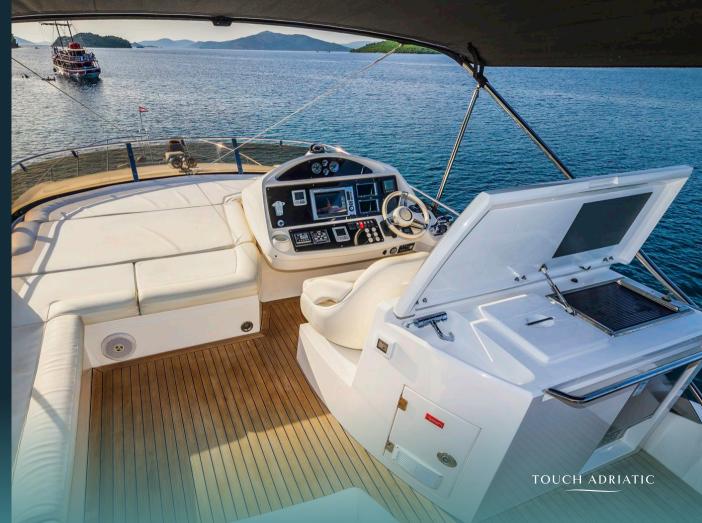

Flybridge with helm station

Seating area on the flybridge

ALLERY

Salon entrance

Salon

Salon view

BALLERY

Salon with galley