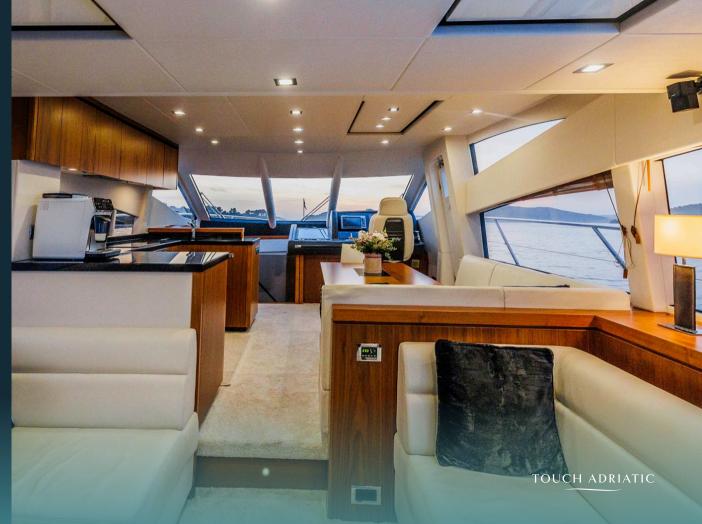

Flybridge with helm station

Seating area on the flybridge

ALLERY

Salon entrance

Salon

Salon view

BALLERY

Salon with galley

GALLERY

Salon dining table detail

BALLERY

Master cabin

VIP cabin

IALLERY

Twin cabin

Twin cabin with bunk beds