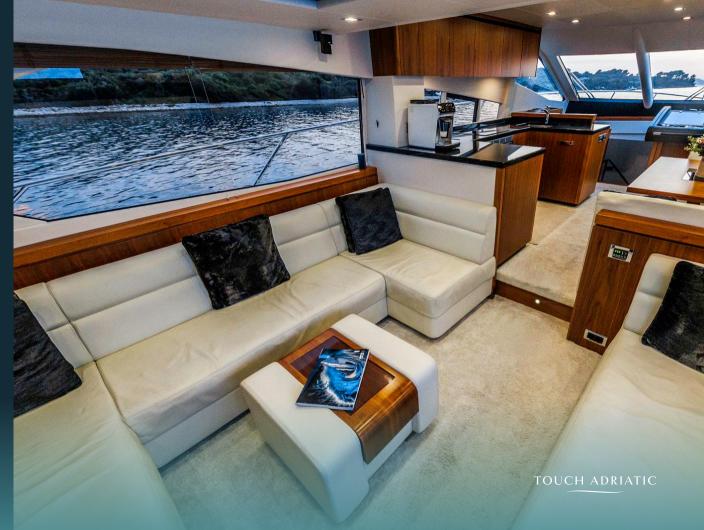

Flybridge with helm station

Seating area on the flybridge

ALLERY

Salon entrance

Salon

Salon view

BALLERY

Salon with galley

GALLERY

Salon dining table detail

BALLERY

Master cabin

VIP cabin

IALLERY

Twin cabin

Twin cabin with bunk beds