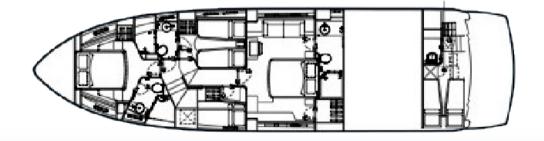

The aft area of 2 Drunk is perfect for al fresco dining and lounging. On top of all, the salon is a welcoming modern space with a separate dining and seating area – perfect for entertaining friends and loved ones. This 21-meter long Sunseeker yacht offers accommodation for 8 guests in four cabins. She features the full-beam Master cabin, the VIP cabin with en-suite bathrooms and two twin cabins with single beds. The luxury yacht is also capable of carrying up to 2 crew onboard to ensure a memorable cruising experience.

GALLERY

Salon dining table detail

BALLERY

Master cabin

VIP cabin

IALLERY

Twin cabin

Twin cabin with bunk beds

2 Double Cabins, 2 Twin Cabins

**BED CONFIGURATION** 

ENGINES 2×MAN1200 HP

2 Queen Beds, 4 Single Beds

1 Generator 16 kW

CRUISING SPEED

FUEL CONSUMPTION