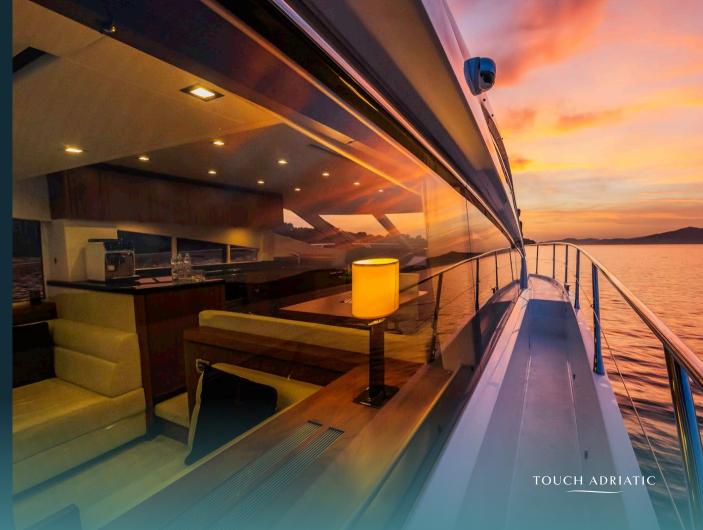

The aft area of 2 Drunk is perfect for al fresco dining and lounging. On top of all, the salon is a welcoming modern space with a separate dining and seating area – perfect for entertaining friends and loved ones. This 21-meter long Sunseeker yacht offers accommodation for 8 guests in four cabins. She features the full-beam Master cabin, the VIP cabin with en-suite bathrooms and two twin cabins with single beds. The luxury yacht is also capable of carrying up to 2 crew onboard to ensure a memorable cruising experience.

Flybridge with helm station

Seating area on the flybridge

ALLERY

Salon entrance

Salon

Salon view

BALLERY

Salon with galley

GALLERY

Salon dining table detail

BALLERY

Master cabin

VIP cabin

IALLERY

Twin cabin

Twin cabin with bunk beds