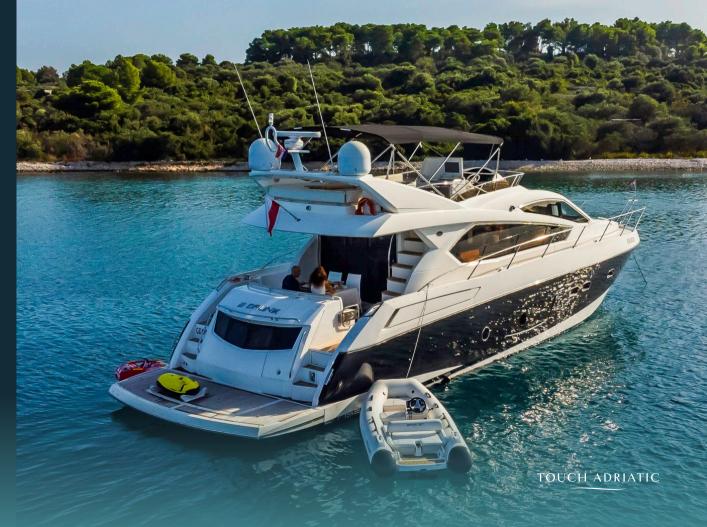

2 DRUNK

**SUNSEEKER MANHATTAN 63** 

Fully air-conditioned with a cruising speed of 20 knots, 2 Drunk, a beautiful Sunseeker yachts represents the perfect charter yacht for up to 8 people, family, or friends

KEY FEATURES

Eight guests in four cabins

Family friendly yacht

Attractive design

Great value for money

OVERVIEW

Welcome onboard of motor yacht Sunseeker Manhattan 63, a stunning beauty, designed to provide a true benchmark and pure enjoyment. Fully airconditioned with a cruising speed of 20 knots, this Sunseeker yacht represents the perfect charter yacht for up to 8 people, family, or friends.