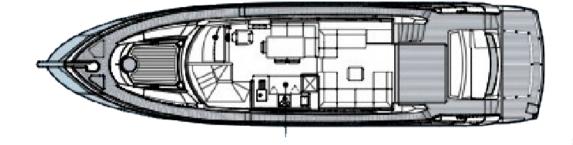

The aft area of 2 Drunk is perfect for al fresco dining and lounging. On top of all, the salon is a welcoming modern space with a separate dining and seating area – perfect for entertaining friends and loved ones. This 21-meter long Sunseeker yacht offers accommodation for 8 guests in four cabins. She features the full-beam Master cabin, the VIP cabin with en-suite bathrooms and two twin cabins with single beds. The luxury yacht is also capable of carrying up to 2 crew onboard to ensure a memorable cruising experience.

Flybridge with helm station

Seating area on the flybridge

ALLERY

Salon entrance

Salon

Salon view

BALLERY

Salon with galley

GALLERY

Salon dining table detail

BALLERY

Master cabin

VIP cabin

IALLERY

Twin cabin

Twin cabin with bunk beds