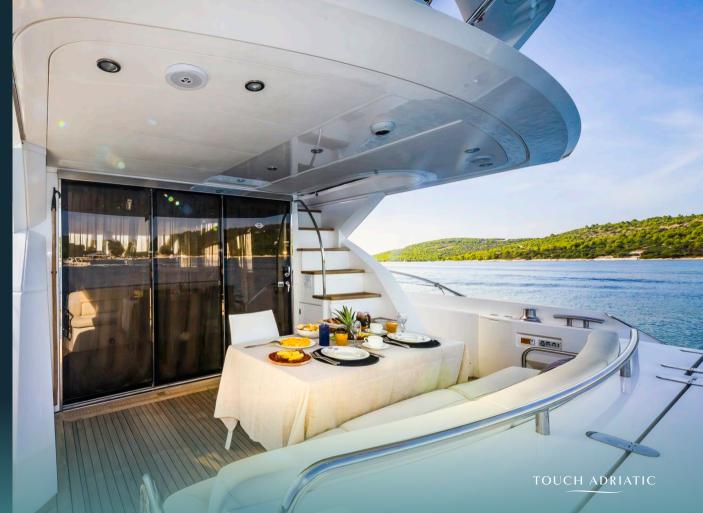

The aft area of 2 Drunk is perfect for al fresco dining and lounging. On top of all, the salon is a welcoming modern space with a separate dining and seating area – perfect for entertaining friends and loved ones. This 21-meter long Sunseeker yacht offers accommodation for 8 guests in four cabins. She features the full-beam Master cabin, the VIP cabin with en-suite bathrooms and two twin cabins with single beds. The luxury yacht is also capable of carrying up to 2 crew onboard to ensure a memorable cruising experience.

'2Drunk' definitely offers an unforgettable experience for those seeking a relaxing escape or adventure-filled charter journey.

GALLERY

Aft dining area

Aft dining area lifestyle

Sunped on the bow

GALLERY

Hydraulic platform