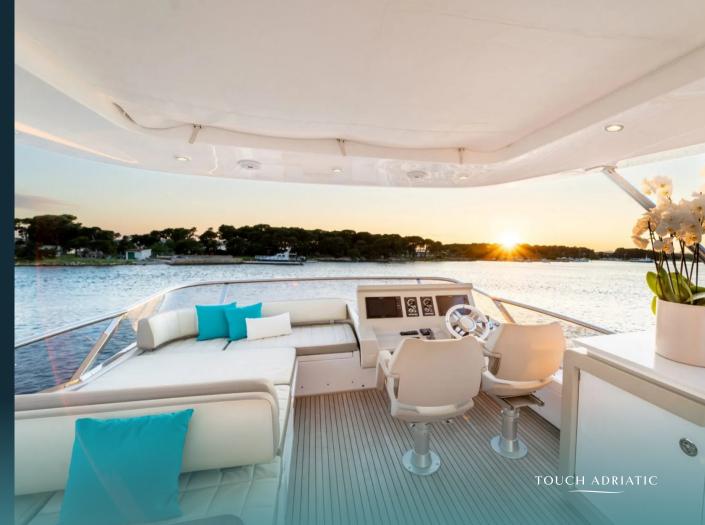

2 Seakeepr stabilizeri

Hard top with integrated soft top

Captivating Italian line

**OVERVIEW** 

The 72-foot Azimut yacht MINEIRA blends power, elegance, and modern Italian design. With a sleek exterior and bright, open-plan interior, she offers exceptional comfort and performance. Her standout features include the largest flybridge in her class—ideal for relaxing in the shade or hosting at the spacious bar area—and a versatile cockpit that seats up to 8 guests.