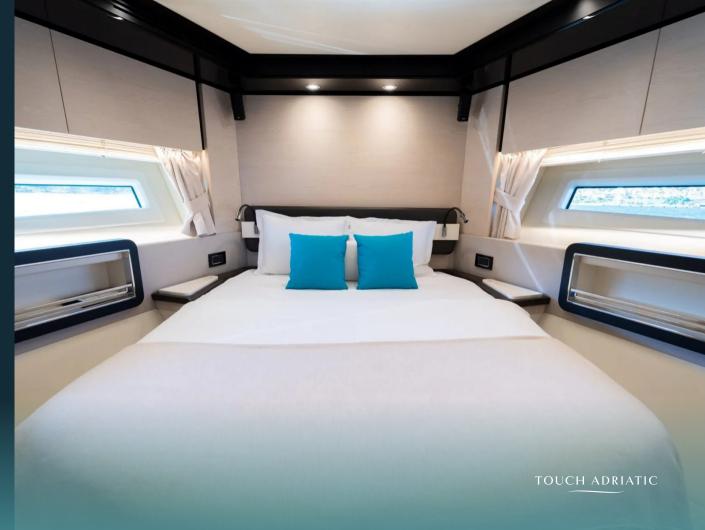

The main deck boasts a sociable galley, a cozy forward dinette, and comfortable aft sofas, all bathed in natural light. Below deck, four ensuite cabins—including a VIP and a luxurious master suite—offer space, light, and refined style. A captain and hostess ensure safety and top-tier service throughout your journey.