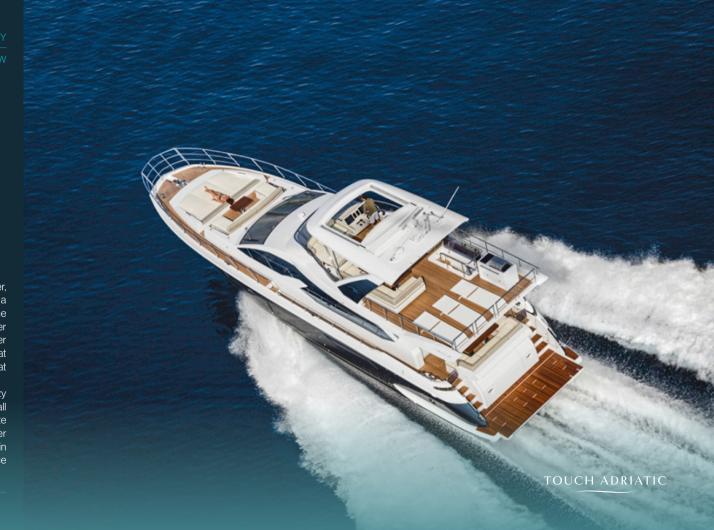

2 Seakeepr stabilizeri

Hard top with integrated soft top

Captivating Italian line

**OVERVIEW** 

The 72-foot Azimut yacht MINEIRA blends power, elegance, and modern Italian design. With a sleek exterior and bright, open-plan interior, she offers exceptional comfort and performance. Her standout features include the largest flybridge in her class—ideal for relaxing in the shade or hosting at the spacious bar area—and a versatile cockpit that seats up to 8 guests.

The main deck boasts a sociable galley, a cozy forward dinette, and comfortable aft sofas, all bathed in natural light. Below deck, four ensuite cabins—including a VIP and a luxurious master suite—offer space, light, and refined style. A captain and hostess ensure safety and top-tier service throughout your journey.