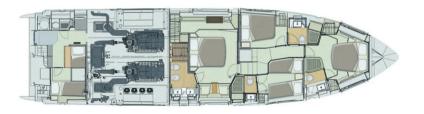

CREW GUESTS
2 8

NAVAL ARCHITECT

HULL MATERIAL HULL CONFIGURATION

GRP Planing hull

Azimut

SUPERSTRUCTURE CRUISING SPEE Flybridge 26 k

KEY FEATURES

4 cabins with ensuite bathrooms

The main deck boasts a sociable galley, a cozy forward dinette, and comfortable aft sofas, all bathed in natural light. Below deck, four ensuite cabins—including a VIP and a luxurious master suite—offer space, light, and refined style. A captain and hostess ensure safety and top-tier service throughout your journey.

## TEHNICAL SPECIFICATIONS

23.04 m (75'7")

5.60 m (18' 4")

DRAFT 1.8 m (6')

**CABIN CONFIGURATION** 

3 Double Cabins, 1 Twin Cabin

BED CONFIGURATION 3 Double Beds,

2xMAN V121400 HP

2 Single Beds

**CRUISING SPEED** 

**FUEL CONSUMPTION** 26 knots

200 Litres/Hr (cruising), 500 Litres/Hr (max),

5200 L capacity

TENDER & SEA TOYS / EQUIPMENT

> Tender Williams Jet 335,9 HP > Seabob iAqua

> Air conditioning