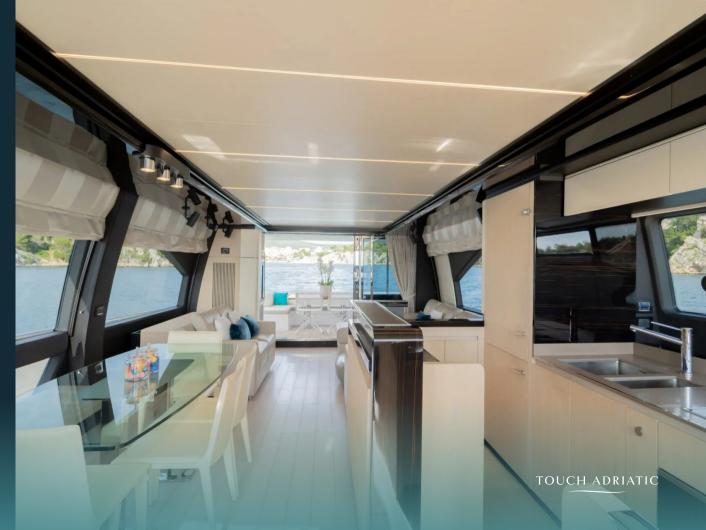

The main deck boasts a sociable galley, a cozy forward dinette, and comfortable aft sofas, all bathed in natural light. Below deck, four ensuite cabins—including a VIP and a luxurious master suite—offer space, light, and refined style. A captain and hostess ensure safety and top-tier service throughout your journey.

Dining table

GALLERY

Salon side view

MINEIRA ~ AZIMUT 72 FLY

GALLERY

Master cabin

GALLERY

Master cabin view