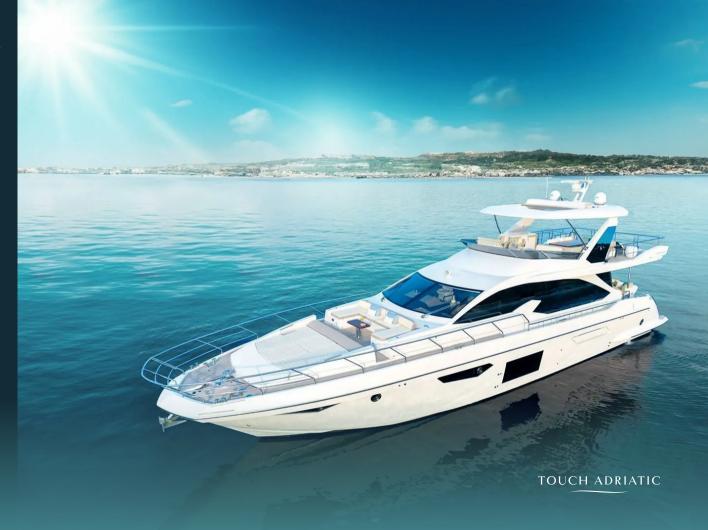

2 Seakeepr stabilizeri

Hard top with integrated soft top

Captivating Italian line

**OVERVIEW** 

The 72-foot Azimut yacht MINEIRA blends power, elegance, and modern Italian design. With a sleek exterior and bright, open-plan interior, she offers exceptional comfort and performance. Her standout features include the largest flybridge in her class—ideal for relaxing in the shade or hosting at the spacious bar area—and a versatile cockpit that seats up to 8 guests.

The main deck boasts a sociable galley, a cozy forward dinette, and comfortable aft sofas, all bathed in natural light. Below deck, four ensuite cabins—including a VIP and a luxurious master suite—offer space, light, and refined style. A captain and hostess ensure safety and top-tier service throughout your journey.