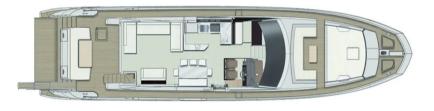

The main deck boasts a sociable galley, a cozy forward dinette, and comfortable aft sofas, all bathed in natural light. Below deck, four ensuite cabins—including a VIP and a luxurious master suite—offer space, light, and refined style. A captain and hostess ensure safety and top-tier service throughout your journey.

## TEHNICAL SPECIFICATIONS

23.04 m (75'7")

5.60 m (18' 4")

DRAFT 1.8 m (6')

**CABIN CONFIGURATION** 

3 Double Cabins, 1 Twin Cabin

BED CONFIGURATION 3 Double Beds,

2xMAN V121400 HP

2 Single Beds

**CRUISING SPEED** 

**FUEL CONSUMPTION** 26 knots

200 Litres/Hr (cruising), 500 Litres/Hr (max),

5200 L capacity

TENDER & SEA TOYS / EQUIPMENT

> Tender Williams Jet 335,9 HP > Seabob iAqua

> Air conditioning