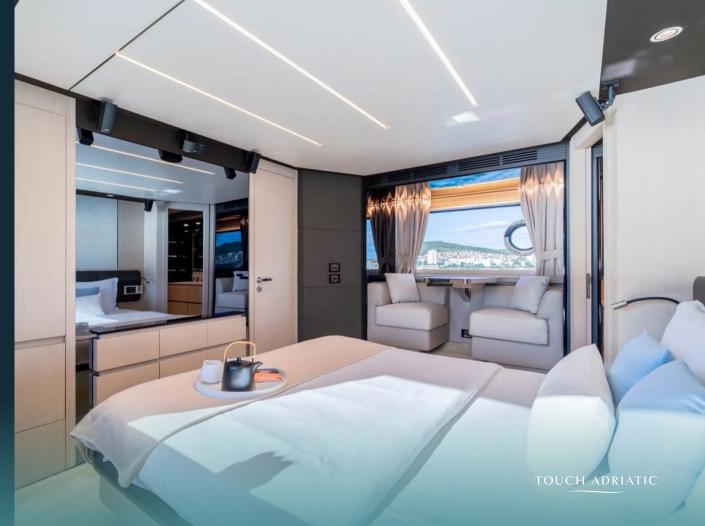

es include the largest flybridge in her class—ideal for relaxing in the shade or hosting at the spacious bar area—and a versatile cockpit that seats up to 8 guests.

The main deck boasts a sociable galley, a cozy forward dinette, and comfortable aft sofas, all bathed in natural light. Below deck, four ensuite cabins—including a VIP and a luxurious master suite—offer space, light, and refined style. A captain and hostess ensure safety and top-tier service throughout your journey.



ALLERY



Flybridge overview



Sunbeds

GALLERY



Sundeck

GALLERY



Sundeck srea

GALLERY



Lounge area

GALLERY



Outdoor dining table



Salon

GALLERY



Salon view

MINEIRA ~ AZIMIIT 72 FLV

GALLERY



Dining table

GALLERY



Salon side view

MINEIRA ~ AZIMUT 72 FLY

GALLERY



Master cabin

GALLERY



Master cabin view

GALLERY



Master bathroom



VIPcabin

## TEHNICAL SPECIFICATIONS

23.04 m (75'7")

5.60 m (18' 4")

DRAFT 1.8 m (6')

**CABIN CONFIGURATION** 

3 Double Cabins, 1 Twin Cabin

BED CONFIGURATION 3 Double Beds,

2xMAN V121400 HP

2 Single Beds

**CRUISING SPEED** 

**FUEL CONSUMPTION** 26 knots

200 Litres/Hr (cruising), 500 Litres/Hr (max),

5200 L capacity







TENDER & SEA TOYS / EQUIPMENT

> Tender Williams Jet 335,9 HP > Seabob iAqua

> Air conditioning

> Stabilisers at anchor

> Stabilisers underway

> WiFi connection



MINEIRA

**AZIMUT 72 FLY** 

We invite you to discover fascinating Croatia with us!