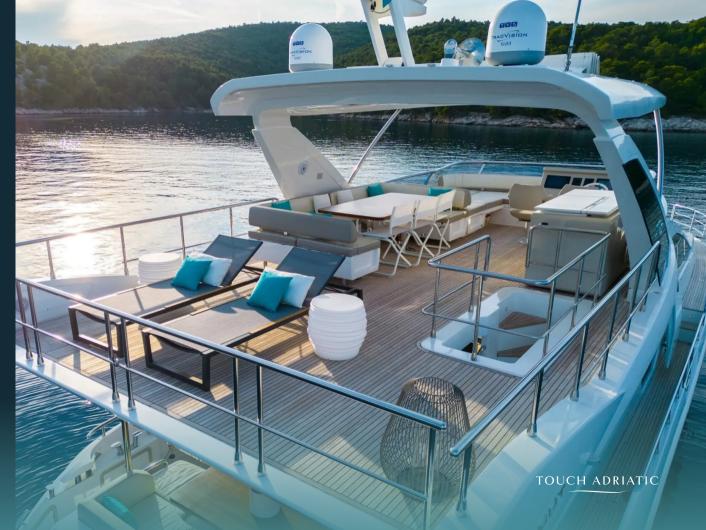

ALLERY

Flybridge overview

Sunbeds

GALLERY

Sundeck

GALLERY

Sundeck srea

GALLERY

2 Seakeepr stabilizeri

Hard top with integrated soft top

Captivating Italian line

**OVERVIEW** 

The 72-foot Azimut yacht MINEIRA blends power, elegance, and modern Italian design. With a sleek exterior and bright, open-plan interior, she offers exceptional comfort and performance. Her standout features include the largest flybridge in her class—ideal for relaxing in the shade or hosting at the spacious bar area—and a versatile cockpit that seats up to 8 guests.