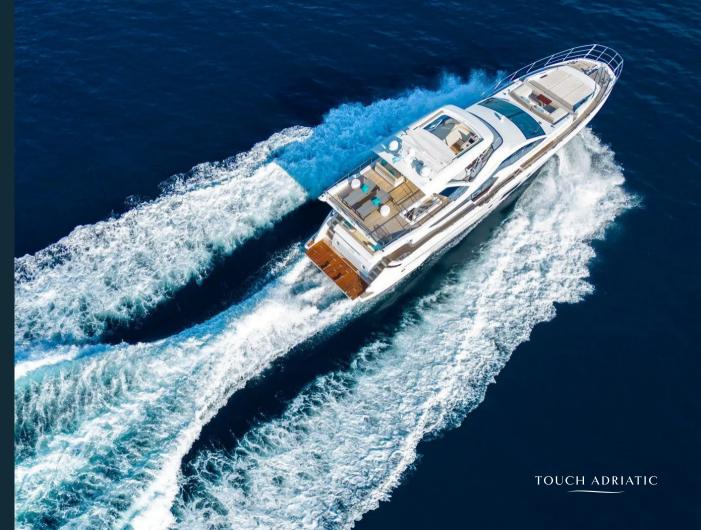

MINEIRA

AZIMUT 72 FLY

This 72 feet long Azimut yacht, MINEIRA, is an equilibrium of power and presence

INFORMATION

Stefano Righini

& Carlo Galeazzi

LOA BEAM
23.04 m (75' 7") 5.60 m (18' 4")

DRAFT BUILT
1.8 m (6') 2018

2 Seakeepr stabilizeri

Hard top with integrated soft top

Captivating Italian line

**OVERVIEW** 

The 72-foot Azimut yacht MINEIRA blends power, elegance, and modern Italian design. With a sleek exterior and bright, open-plan interior, she offers exceptional comfort and performance. Her standout features include the largest flybridge in her class—ideal for relaxing in the shade or hosting at the spacious bar area—and a versatile cockpit that seats up to 8 guests.