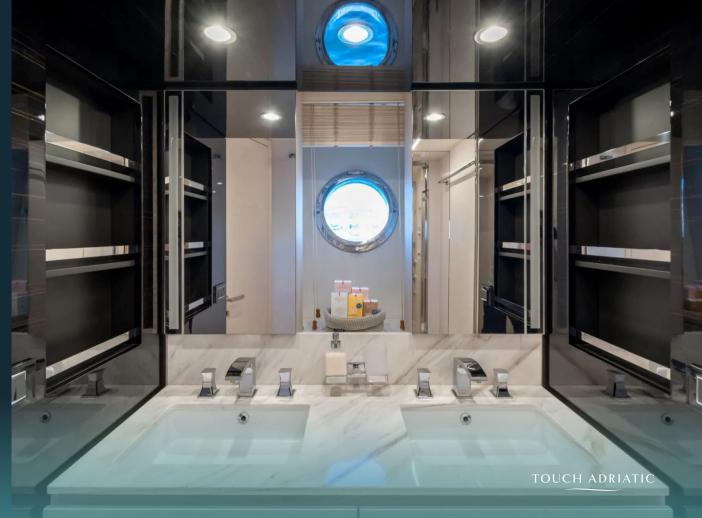

ge in her class—ideal for relaxing in the shade or hosting at the spacious bar area—and a versatile cockpit that seats up to 8 guests.

The main deck boasts a sociable galley, a cozy forward dinette, and comfortable aft sofas, all bathed in natural light. Below deck, four ensuite cabins—including a VIP and a luxurious master suite—offer space, light, and refined style. A captain and hostess ensure safety and top-tier service throughout your journey.



ALLERY



Flybridge overview



Sunbeds

GALLERY



Sundeck

GALLERY



Sundeck srea

GALLERY



Lounge area

GALLERY



Outdoor dining table



Salon

GALLERY



Salon view

MINEIRA ~ AZIMIIT 72 FLV

GALLERY



Dining table

GALLERY



Salon side view

MINEIRA ~ AZIMUT 72 FLY

GALLERY



Master cabin

GALLERY



Master cabin view

GALLERY



Master bathroom



VIPcabin

## TEHNICAL SPECIFICATIONS

23.04 m (75'7")

5.60 m (18' 4")

DRAFT 1.8 m (6')

**CABIN CONFIGURATION** 

3 Double Cabins, 1 Twin Cabin

BED CONFIGURATION 3 Double Beds,

2xMAN V121400 HP

2 Single Beds

**CRUISING SPEED** 

**FUEL CONSUMPTION** 26 knots

200 Litres/Hr (cruising), 500 Litres/Hr (max),

5200 L capacity







TENDER & SEA TOYS / EQUIPMENT

> Tender Williams Jet 335,9 HP > Seabob iAqua

> Air conditioning

> Stabilisers at anchor

> Stabilisers underway

> WiFi connection



MINEIRA

**AZIMUT 72 FLY** 

We invite you to discover fascinating Croatia with us!