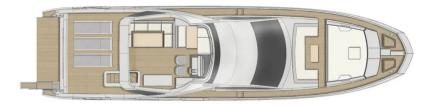

The main deck boasts a sociable galley, a cozy forward dinette, and comfortable aft sofas, all bathed in natural light. Below deck, four ensuite cabins—including a VIP and a luxurious master suite—offer space, light, and refined style. A captain and hostess ensure safety and top-tier service throughout your journey.

## TEHNICAL SPECIFICATIONS

23.04 m (75'7")

5.60 m (18' 4")

DRAFT 1.8 m (6')

**CABIN CONFIGURATION** 

3 Double Cabins, 1 Twin Cabin

BED CONFIGURATION 3 Double Beds,

2xMAN V121400 HP

2 Single Beds

**CRUISING SPEED** 

**FUEL CONSUMPTION** 26 knots

200 Litres/Hr (cruising), 500 Litres/Hr (max),

5200 L capacity

TENDER & SEA TOYS / EQUIPMENT

> Tender Williams Jet 335,9 HP > Seabob iAqua

> Air conditioning