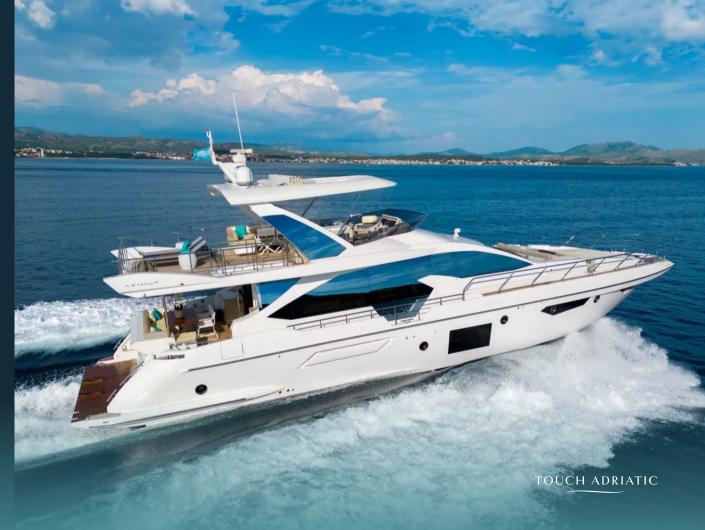

2 Seakeepr stabilizeri

Hard top with integrated soft top

Captivating Italian line

**OVERVIEW** 

The 72-foot Azimut yacht MINEIRA blends power, elegance, and modern Italian design. With a sleek exterior and bright, open-plan interior, she offers exceptional comfort and performance. Her standout features include the largest flybridge in her class—ideal for relaxing in the shade or hosting at the spacious bar area—and a versatile cockpit that seats up to 8 guests.

The main deck boasts a sociable galley, a cozy forward dinette, and comfortable aft sofas, all bathed in natural light. Below deck, four ensuite cabins—including a VIP and a luxurious master suite—offer space, light, and refined style. A captain and hostess ensure safety and top-tier service throughout your journey.