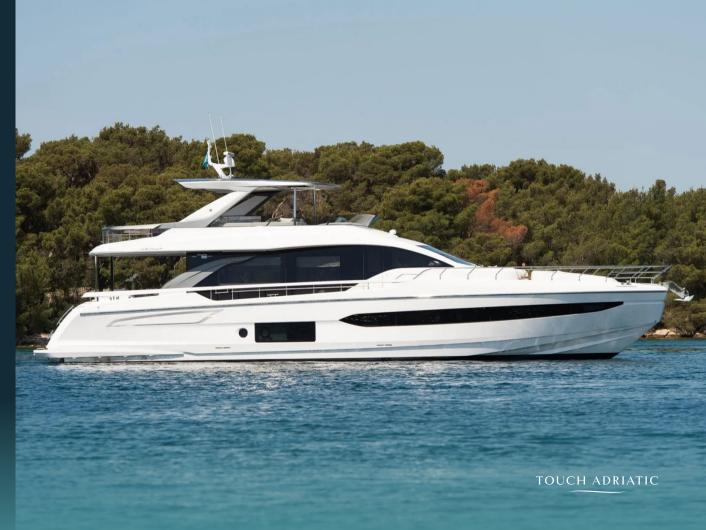

## KEY FEATURES

Able to access shallow bays and coves

Anterior design from Achille Salvagni Architetti

Family-friendly yacht

A range of water toys

**OVERVIEW** 

The 23.64m motor yacht Prewi, built by Azimut in 2022, offers stylish interiors by Achille Salvagni Architetti and accommodates up to 8 guests in 4 luxurious cabins. With a cruising speed of 21 knots and a shallow draft of just 1.2m, she is perfect for exploring secluded bays and coastal waters. Onboard comfort is enhanced by Wi-Fi, air conditioning, and a professional crew of 3 ensuring a relaxed charter experience. Prewi's water toy collection includes Jet Skis, towables, water-skis, a sea bob, paddleboards, snorkelling gear, and a 3.5m tender for added fun and convenience. Available year-round in the Mediterranean, Prewi is the ideal yacht for family-friendly adventures and unforgettable escapes.