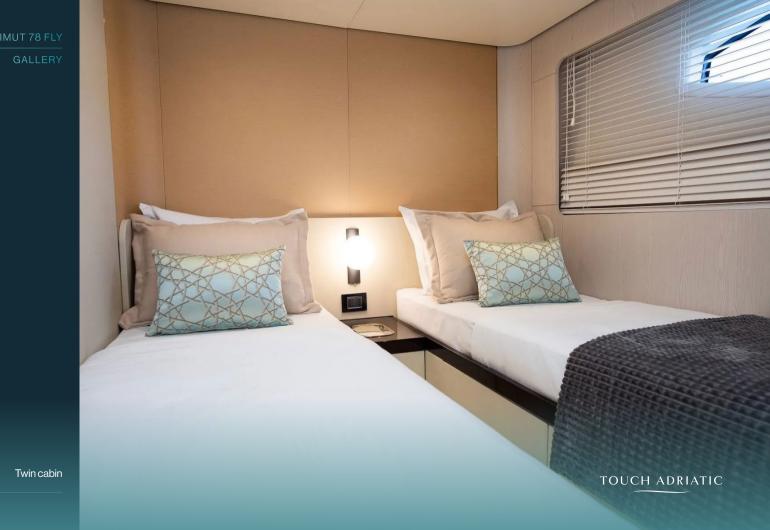

**CABIN CONFIGURATION** 

3 Double Cabins, 1 Twin Cabin

**BED CONFIGURATION** 

**ENGINES** 

3 Double Beds, 2 Single Beds 3xVOLVO IPS 1350 (1000 hp)

CRUISING SPEED 21 knots FUEL CONSUMPTION
300 Litres/Hr (cruising)