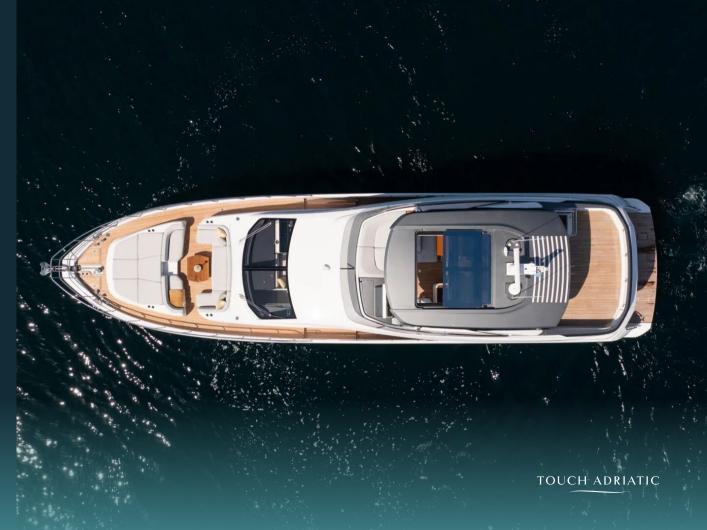

## KEY FEATURES

Able to access shallow bays and coves

Anterior design from Achille Salvagni Architetti

Family-friendly yacht

A range of water toys

**OVERVIEW** 

The 23.64m motor yacht Prewi, built by Azimut in 2022, offers stylish interiors by Achille Salvagni Architetti and accommodates up to 8 guests in 4 luxurious cabins. With a cruising speed of 21 knots and a shallow draft of just 1.2m, she is perfect for exploring secluded bays and coastal waters. Onboard comfort is enhanced by Wi-Fi, air conditioning, and a professional crew of 3 ensuring a relaxed charter experience. Prewi's water toy collection includes Jet Skis, towables, water-skis, a sea bob, paddleboards, snorkelling gear, and a 3.5m tender for added fun and convenience. Available year-round in the Mediterranean, Prewi is the ideal yacht for family-friendly adventures and unforgettable escapes.