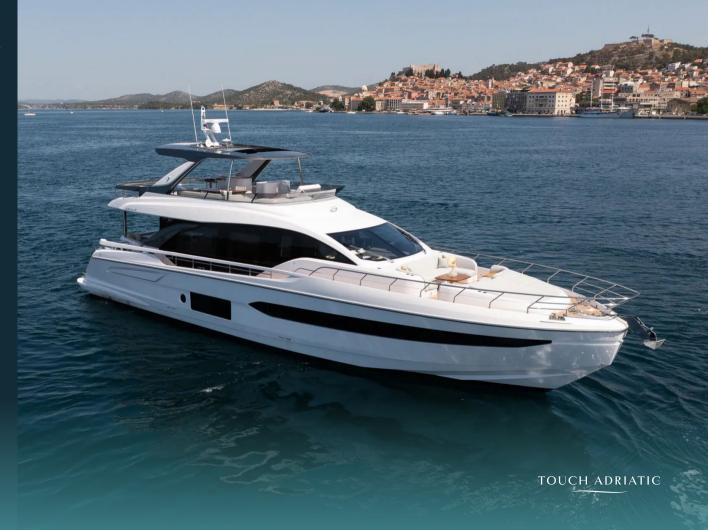

## KEY FEATURES

Able to access shallow bays and coves

Anterior design from Achille Salvagni Architetti

Family-friendly yacht

A range of water toys

**OVERVIEW** 

The 23.64m motor yacht Prewi, built by Azimut in 2022, offers stylish interiors by Achille Salvagni Architetti and accommodates up to 8 guests in 4 luxurious cabins. With a cruising speed of 21 knots and a shallow draft of just 1.2m, she is perfect for exploring secluded bays and coastal waters. Onboard comfort is enhanced by Wi-Fi, air conditioning, and a professional crew of 3 ensuring a relaxed charter experience. Prewi's water toy collection includes Jet Skis, towables, water-skis, a sea bob, paddleboards, snorkelling gear, and a 3.5m tender for added fun and convenience. Available year-round in the Mediterranean, Prewi is the ideal yacht for family-friendly adventures and unforgettable escapes.