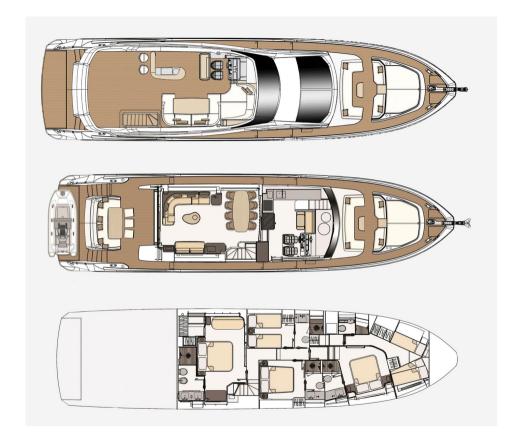

**CABIN CONFIGURATION** 

3 Double Cabins, 1 Twin Cabin

**BED CONFIGURATION** 

**ENGINES** 

3 Double Beds, 2 Single Beds 3xVOLVO IPS 1350 (1000 hp)

CRUISING SPEED 21 knots FUEL CONSUMPTION
300 Litres/Hr (cruising)