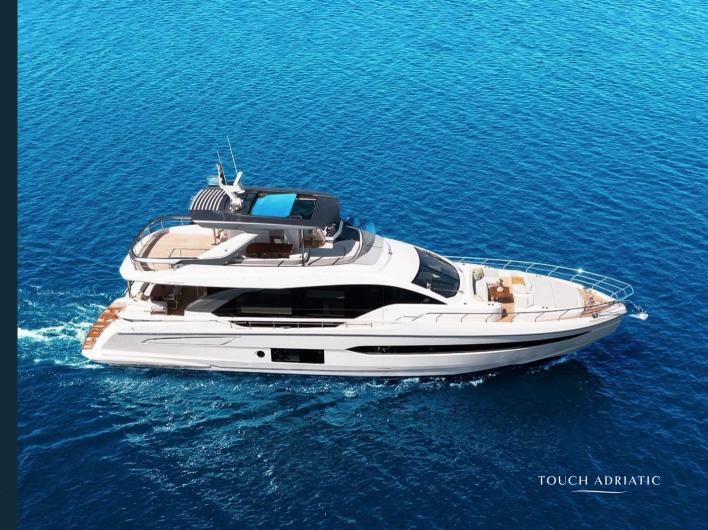

PREWI

**AZIMUT 78 FLY** 

Prewi, as latest
23-meter Azimut
model, will provide
an ultimate charter
holiday for up to 8
guests catered by 3
crew members

## KEY FEATURES

Able to access shallow bays and coves

Anterior design from Achille Salvagni Architetti

Family-friendly yacht

A range of water toys

**OVERVIEW** 

The 23.64m motor yacht Prewi, built by Azimut in 2022, offers stylish interiors by Achille Salvagni Architetti and accommodates up to 8 guests in 4 luxurious cabins. With a cruising speed of 21 knots and a shallow draft of just 1.2m, she is perfect for exploring secluded bays and coastal waters. Onboard comfort is enhanced by Wi-Fi, air conditioning, and a professional crew of 3 ensuring a relaxed charter experience. Prewi's water toy collection includes Jet Skis, towables, water-skis, a sea bob, paddleboards, snorkelling gear, and a 3.5m tender for added fun and convenience. Available year-round in the Mediterranean, Prewi is the ideal yacht for family-friendly adventures and unforgettable escapes.