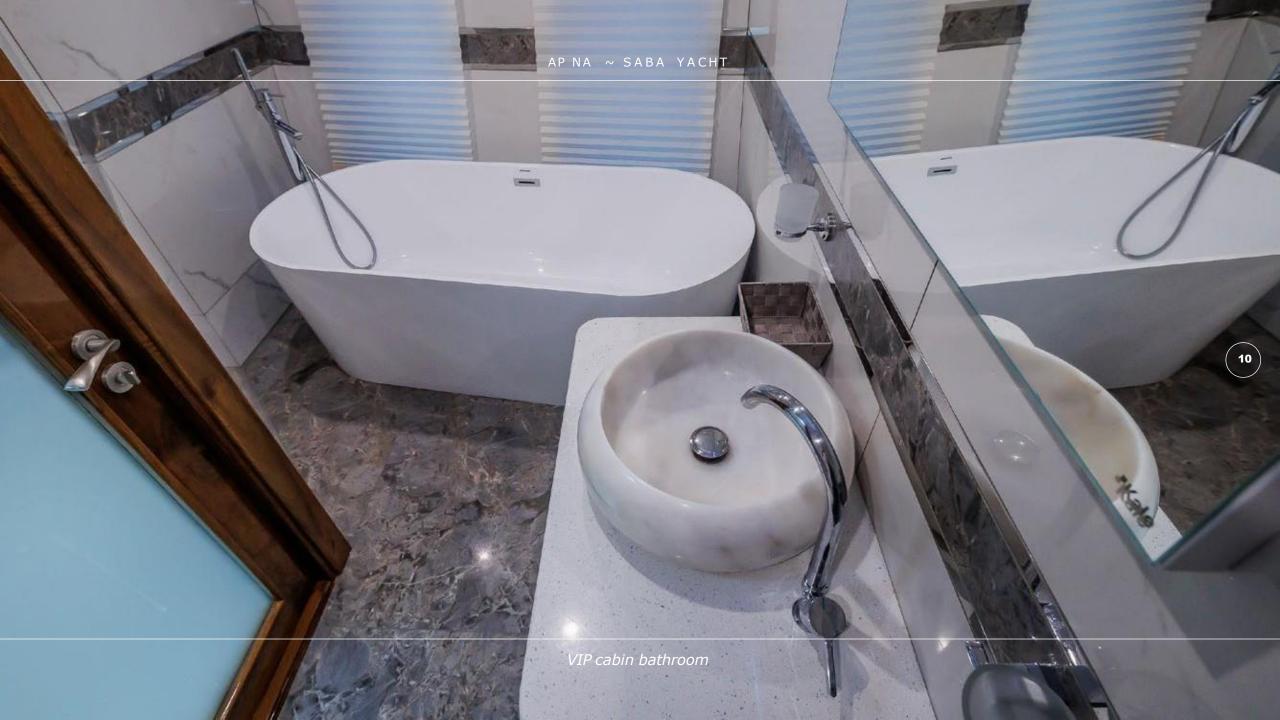

#### **OVERVIEW**

APNA is the 34-meter-long explorer yacht built in 2010. Three spacious decks with multiple social and relaxation areas, a variety of water toys and an inviting comfortable interior will ensure a superb cruising experience for 12 guests. The flybridge offers a Jacuzzi, a wet bar and plenty of socializing area for cocktail gatherings. For a perfect evening under the open sky, enjoy the outdoor cinema on the flybridge. On the upper deck, guests can enjoy relaxing sunbathing at the aft, while the outdoor aft area on the main deck is a perfect place for al-fresco dining. As an additional bonus the yacht features a separate Entertainment room that can be used as a game room, fitness room or a massage area. Furthermore, this yacht features exercise equipment: Spin bike, a vibrating plate and various loose dumbbell weights. Apna accommodates 12 guests in six elegantly designed ensuite cabins, five double and one twin. On top of all, guests can be pampered with the luxury of having an elevator on their service. Three double cabins and one twin are located on the lower deck. The VIP cabin on the main deck has large windows that offer plenty of light and beautiful views. The Master suite on the upper deck features an outdoor seating area and a private office. Both VIP and Master cabin ensuites have a bathtub, a luxury that you can usually find on a yacht of much larger size than APNA. Completing the experience on APNA with a variety of water sports toys, including three jet skis, allows guests to fully enjoy the water activities. This is her first year on the charter market as she has been savoured by her Owner for private use only. Apna offers a truly great value for money with the luxury of space and comfort that only much larger yachts offer. Approved a remarkable yacht with 6 crew members that guarantee 1stclass service to the guests with complete enjoyment.