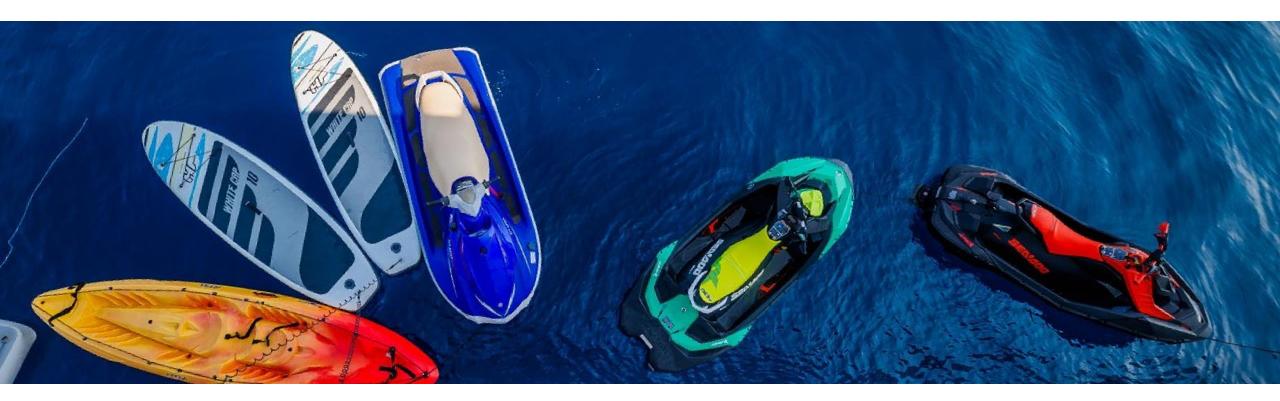

#### **TENDER & SEA TOYS**

JOKER BOAT; MODEL - SM580, MOTOR - YAMAHA FOUR STROKE 115KW •JET SKI x 3: 1xYAMAHA VX DELUXE; 2x SEADOO SPARK TRIXX •TOYS: 2x SUP; 1xSEA KAYAK; 1xSEA POOL •SKIIS, 1XWAKEBOARD