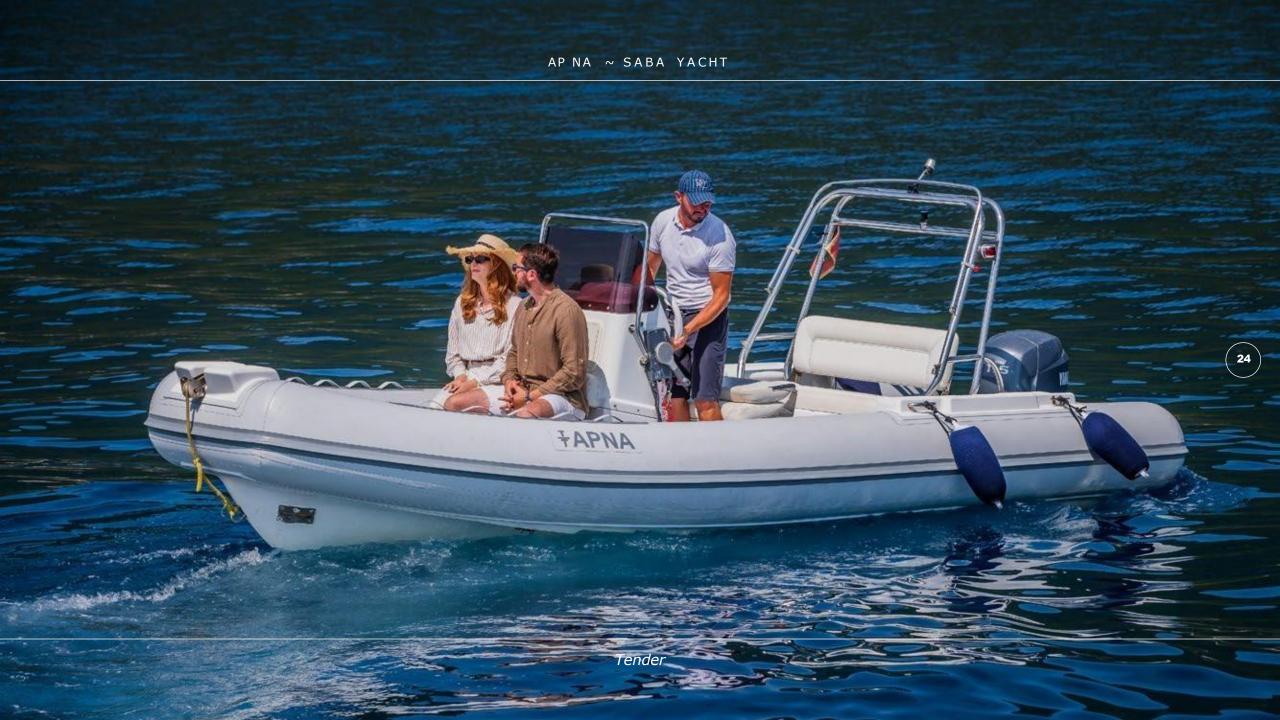

#### **TENDER & SEA TOYS**

JOKER BOAT; MODEL - SM580, MOTOR - YAMAHA FOUR STROKE 115KW •JET SKI x 3: 1xYAMAHA VX DELUXE; 2x SEADOO SPARK TRIXX •TOYS: 2x SUP; 1xSEA KAYAK; 1xSEA POOL •SKIIS, 1XWAKEBOARD