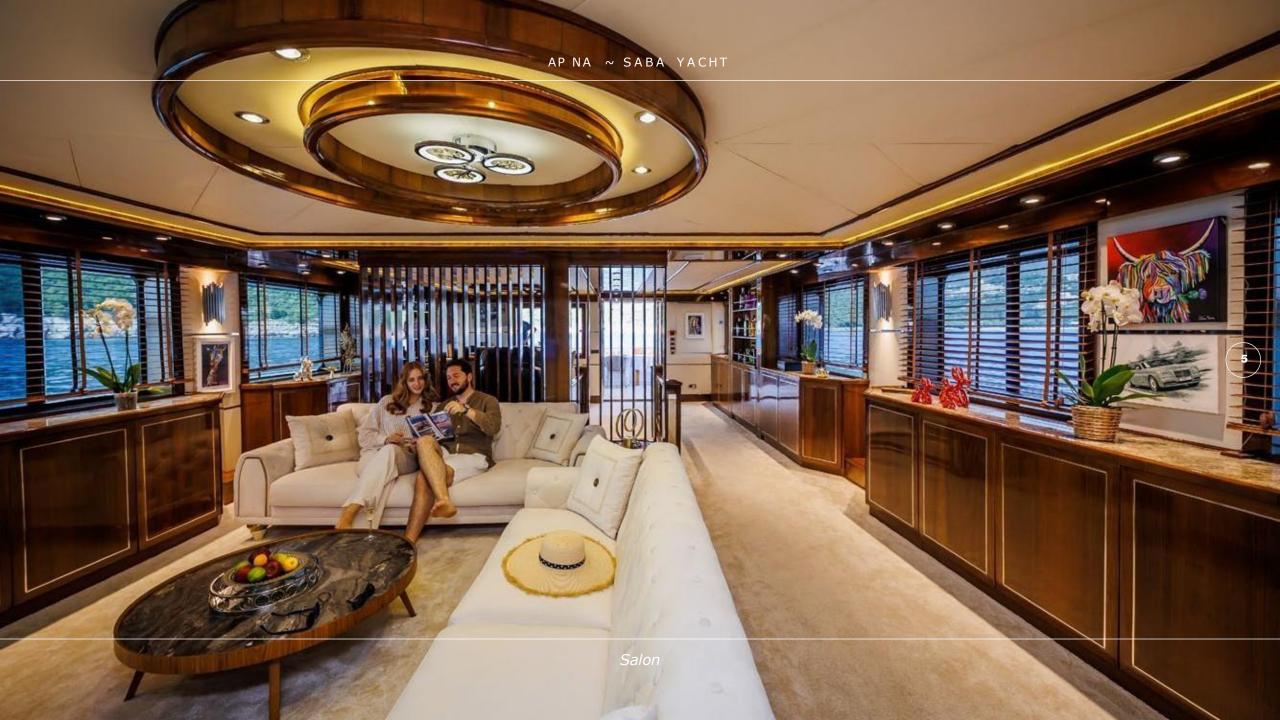

#### **OVERVIEW**

APNA is the 34-meter-long explorer yacht built in 2010. Three spacious decks with multiple social and relaxation areas, a variety of water toys and an inviting comfortable interior will ensure a superb cruising experience for 12 guests. The flybridge offers a Jacuzzi, a wet bar and plenty of socializing area for cocktail gatherings. For a perfect evening under the open sky, enjoy the outdoor cinema on the flybridge. On the upper deck, guests can enjoy relaxing sunbathing at the aft, while the outdoor aft area on the main deck is a perfect place for al-fresco dining. As an additional bonus the yacht features a separate Entertainment room that can be used as a game room, fitness room or a massage area. Furthermore, this yacht features exercise equipment: Spin bike, a vibrating plate and various loose dumbbell weights. Apna accommodates 12 guests in six elegantly designed ensuite cabins, five double and one twin. On top of all, guests can be pampered with the luxury of having an elevator on their service. Three double cabins and one twin are located on the lower deck. The VIP cabin on the main deck has large windows that offer plenty of light and beautiful views. The Master suite on the upper deck features an outdoor seating area and a private office. Both VIP and Master cabin ensuites have a bathtub, a luxury that you can usually find on a yacht of much larger size than APNA. Completing the experience on APNA with a variety of water sports toys, including three jet skis, allows guests to fully enjoy the water activities. This is her first year on the charter market as she has been savoured by her Owner for private use only. Apna offers a truly great value for money with the luxury of space and comfort that only much larger yachts offer. Approved a remarkable yacht with 6 crew members that guarantee 1stclass service to the guests with complete enjoyment.