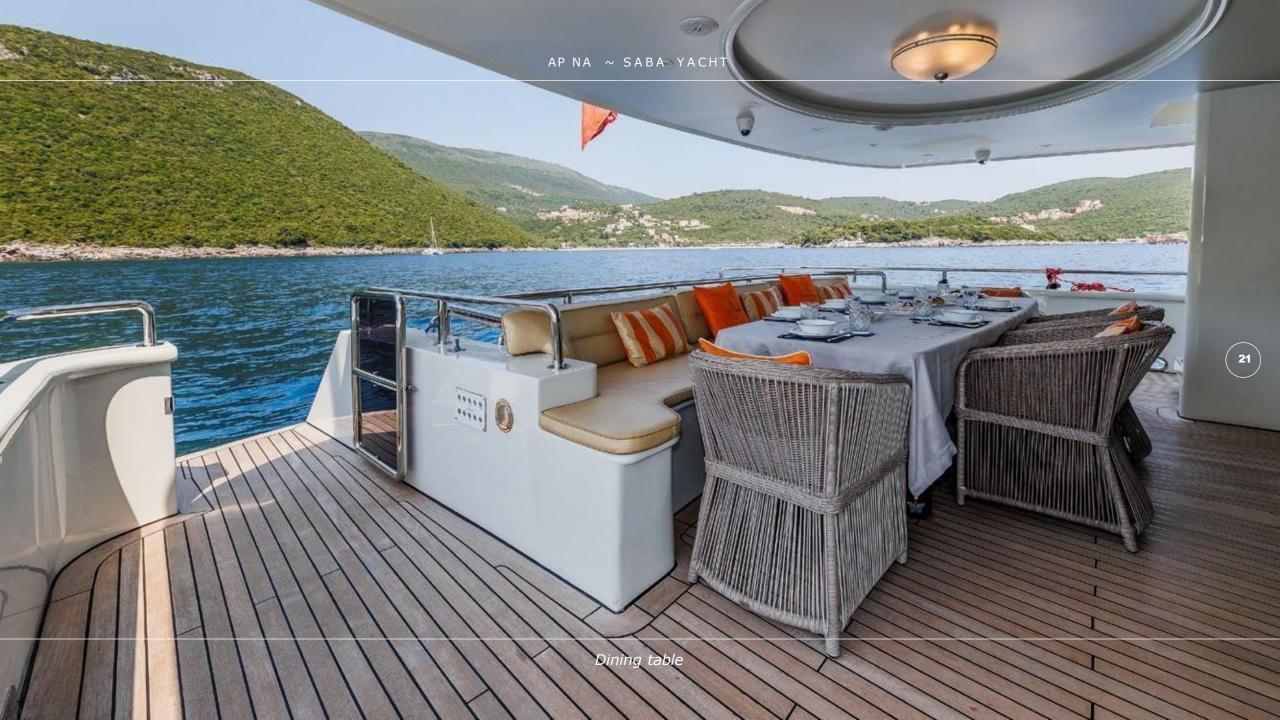

#### **OVERVIEW**

APNA is the 34-meter-long explorer yacht built in 2010. Three spacious decks with multiple social and relaxation areas, a variety of water toys and an inviting comfortable interior will ensure a superb cruising experience for 12 guests. The flybridge offers a Jacuzzi, a wet bar and plenty of socializing area for cocktail gatherings. For a perfect evening under the open sky, enjoy the outdoor cinema on the flybridge. On the upper deck, guests can enjoy relaxing sunbathing at the aft, while the outdoor aft area on the main deck is a perfect place for al-fresco dining. As an additional bonus the yacht features a separate Entertainment room that can be used as a game room, fitness room or a massage area. Furthermore, this yacht features exercise equipment: Spin bike, a vibrating plate and various loose dumbbell weights. Apna accommodates 12 guests in six elegantly designed ensuite cabins, five double and one twin. On top of all, guests can be pampered with the luxury of having an elevator on their service. Three double cabins and one twin are located on the lower deck. The VIP cabin on the main deck has large windows that offer plenty of light and beautiful views. The Master suite on the upper deck features an outdoor seating area and a private office. Both VIP and Master cabin ensuites have a bathtub, a luxury that you can usually find on a yacht of much larger size than APNA. Completing the experience on APNA with a variety of water sports toys, including three jet skis, allows guests to fully enjoy the water activities. This is her first year on the charter market as she has been savoured by her Owner for private use only. Apna offers a truly great value for money with the luxury of space and comfort that only much larger yachts offer. Approved a remarkable yacht with 6 crew members that guarantee 1stclass service to the guests with complete enjoyment.