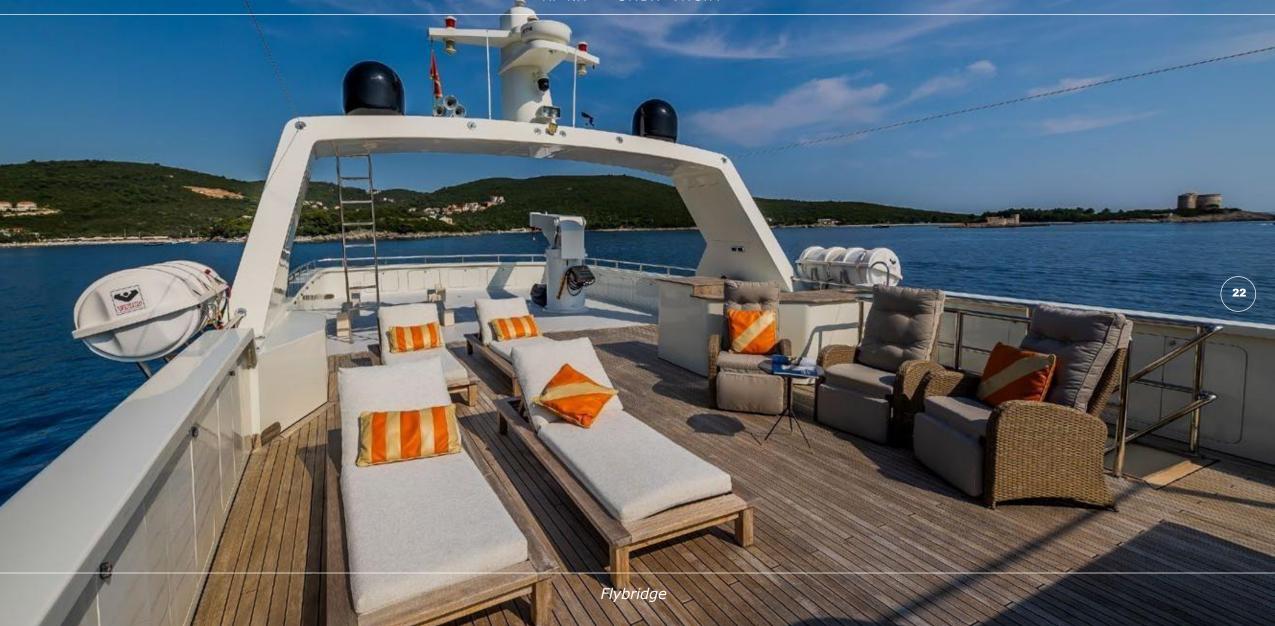

#### **OVERVIEW**

APNA is the 34-meter-long explorer yacht built in 2010. Three spacious decks with multiple social and relaxation areas, a variety of water toys and an inviting comfortable interior will ensure a superb cruising experience for 12 guests. The flybridge offers a Jacuzzi, a wet bar and plenty of socializing area for cocktail gatherings. For a perfect evening under the open sky, enjoy the outdoor cinema on the flybridge. On the upper deck, guests can enjoy relaxing sunbathing at the aft, while the outdoor aft area on the main deck is a perfect place for al-fresco dining. As an additional bonus the yacht features a separate Entertainment room that can be used as a game room, fitness room or a massage area. Furthermore, this yacht features exercise equipment: Spin bike, a vibrating plate and various loose dumbbell weights. Apna accommodates 12 guests in six elegantly designed ensuite cabins, five double and one twin. On top of all, guests can be pampered with the luxury of having an elevator on their service. Three double cabins and one twin are located on the lower deck. The VIP cabin on the main deck has large windows that offer plenty of light and beautiful views. The Master suite on the upper deck features an outdoor seating area and a private office. Both VIP and Master cabin ensuites have a bathtub, a luxury that you can usually find on a yacht of much larger size than APNA. Completing the experience on APNA with a variety of water sports toys, including three jet skis, allows guests to fully enjoy the water activities. This is her first year on the charter market as she has been savoured by her Owner for private use only. Apna offers a truly great value for money with the luxury of space and comfort that only much larger yachts offer. Approved a remarkable yacht with 6 crew members that guarantee 1stclass service to the guests with complete enjoyment.