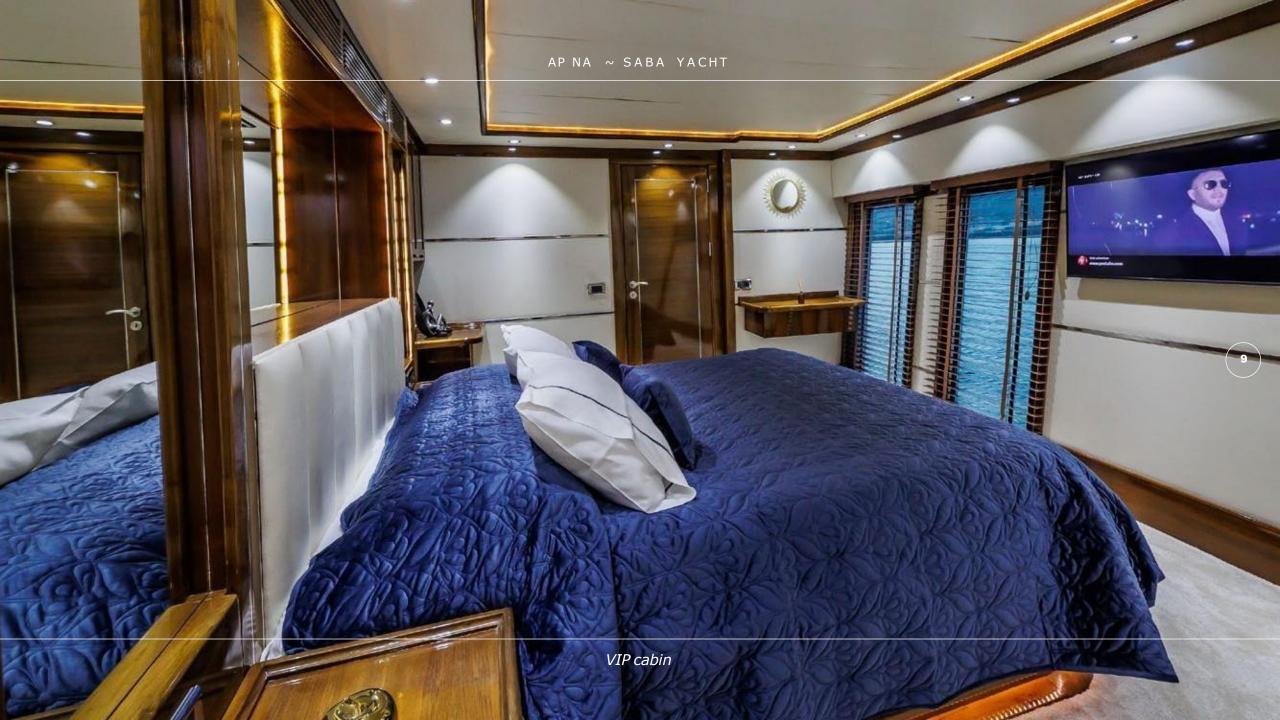

#### **OVERVIEW**

APNA is the 34-meter-long explorer yacht built in 2010. Three spacious decks with multiple social and relaxation areas, a variety of water toys and an inviting comfortable interior will ensure a superb cruising experience for 12 guests. The flybridge offers a Jacuzzi, a wet bar and plenty of socializing area for cocktail gatherings. For a perfect evening under the open sky, enjoy the outdoor cinema on the flybridge. On the upper deck, guests can enjoy relaxing sunbathing at the aft, while the outdoor aft area on the main deck is a perfect place for al-fresco dining. As an additional bonus the yacht features a separate Entertainment room that can be used as a game room, fitness room or a massage area. Furthermore, this yacht features exercise equipment: Spin bike, a vibrating plate and various loose dumbbell weights. Apna accommodates 12 guests in six elegantly designed ensuite cabins, five double and one twin. On top of all, guests can be pampered with the luxury of having an elevator on their service. Three double cabins and one twin are located on the lower deck. The VIP cabin on the main deck has large windows that offer plenty of light and beautiful views. The Master suite on the upper deck features an outdoor seating area and a private office. Both VIP and Master cabin ensuites have a bathtub, a luxury that you can usually find on a yacht of much larger size than APNA. Completing the experience on APNA with a variety of water sports toys, including three jet skis, allows guests to fully enjoy the water activities. This is her first year on the charter market as she has been savoured by her Owner for private use only. Apna offers a truly great value for money with the luxury of space and comfort that only much larger yachts offer. Approved a remarkable yacht with 6 crew members that guarantee 1stclass service to the guests with complete enjoyment.