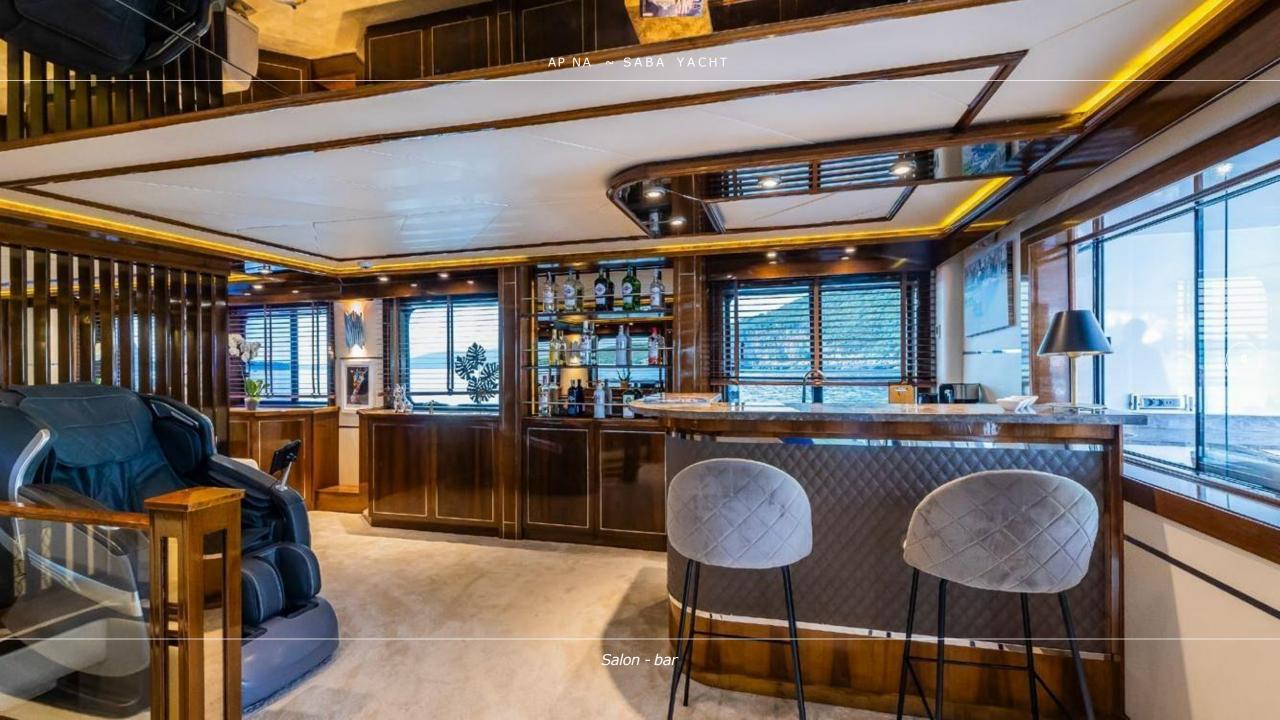

#### **OVERVIEW**

APNA is the 34-meter-long explorer yacht built in 2010. Three spacious decks with multiple social and relaxation areas, a variety of water toys and an inviting comfortable interior will ensure a superb cruising experience for 12 guests. The flybridge offers a Jacuzzi, a wet bar and plenty of socializing area for cocktail gatherings. For a perfect evening under the open sky, enjoy the outdoor cinema on the flybridge. On the upper deck, guests can enjoy relaxing sunbathing at the aft, while the outdoor aft area on the main deck is a perfect place for al-fresco dining. As an additional bonus the yacht features a separate Entertainment room that can be used as a game room, fitness room or a massage area. Furthermore, this yacht features exercise equipment: Spin bike, a vibrating plate and various loose dumbbell weights. Apna accommodates 12 guests in six elegantly designed ensuite cabins, five double and one twin. On top of all, guests can be pampered with the luxury of having an elevator on their service. Three double cabins and one twin are located on the lower deck. The VIP cabin on the main deck has large windows that offer plenty of light and beautiful views. The Master suite on the upper deck features an outdoor seating area and a private office. Both VIP and Master cabin ensuites have a bathtub, a luxury that you can usually find on a yacht of much larger size than APNA. Completing the experience on APNA with a variety of water sports toys, including three jet skis, allows guests to fully enjoy the water activities. This is her first year on the charter market as she has been savoured by her Owner for private use only. Apna offers a truly great value for money with the luxury of space and comfort that only much larger yachts offer. Approved a remarkable yacht with 6 crew members that guarantee 1stclass service to the guests with complete enjoyment.