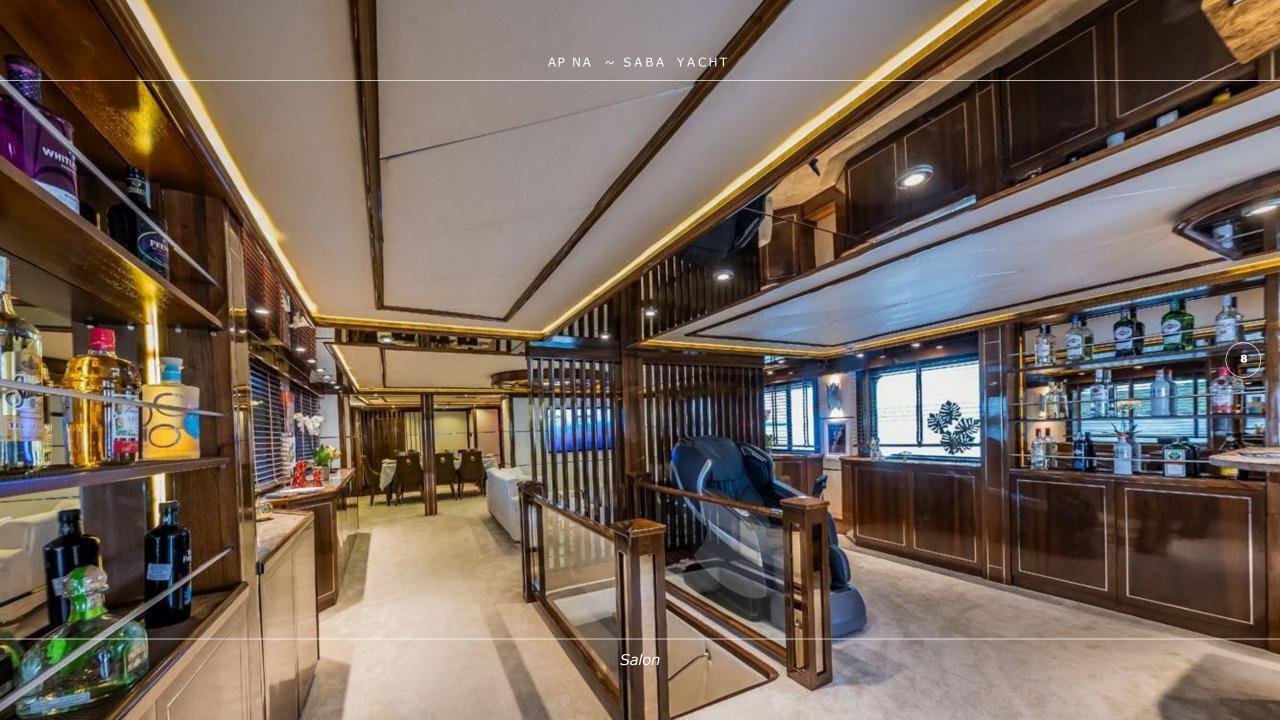

#### **OVERVIEW**

APNA is the 34-meter-long explorer yacht built in 2010. Three spacious decks with multiple social and relaxation areas, a variety of water toys and an inviting comfortable interior will ensure a superb cruising experience for 12 guests. The flybridge offers a Jacuzzi, a wet bar and plenty of socializing area for cocktail gatherings. For a perfect evening under the open sky, enjoy the outdoor cinema on the flybridge. On the upper deck, guests can enjoy relaxing sunbathing at the aft, while the outdoor aft area on the main deck is a perfect place for al-fresco dining. As an additional bonus the yacht features a separate Entertainment room that can be used as a game room, fitness room or a massage area. Furthermore, this yacht features exercise equipment: Spin bike, a vibrating plate and various loose dumbbell weights. Apna accommodates 12 guests in six elegantly designed ensuite cabins, five double and one twin. On top of all, guests can be pampered with the luxury of having an elevator on their service. Three double cabins and one twin are located on the lower deck. The VIP cabin on the main deck has large windows that offer plenty of light and beautiful views. The Master suite on the upper deck features an outdoor seating area and a private office. Both VIP and Master cabin ensuites have a bathtub, a luxury that you can usually find on a yacht of much larger size than APNA. Completing the experience on APNA with a variety of water sports toys, including three jet skis, allows guests to fully enjoy the water activities. This is her first year on the charter market as she has been savoured by her Owner for private use only. Apna offers a truly great value for money with the luxury of space and comfort that only much larger yachts offer. Approved a remarkable yacht with 6 crew members that guarantee 1stclass service to the guests with complete enjoyment.