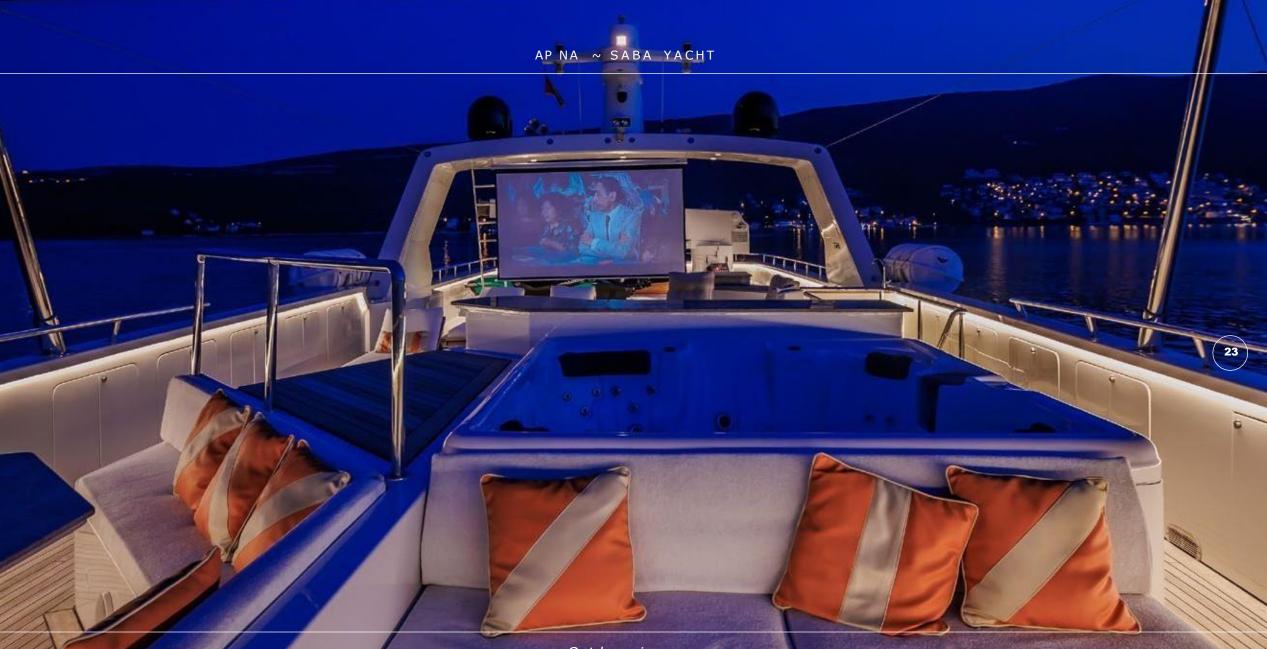

#### **OVERVIEW**

APNA is the 34-meter-long explorer yacht built in 2010. Three spacious decks with multiple social and relaxation areas, a variety of water toys and an inviting comfortable interior will ensure a superb cruising experience for 12 guests. The flybridge offers a Jacuzzi, a wet bar and plenty of socializing area for cocktail gatherings. For a perfect evening under the open sky, enjoy the outdoor cinema on the flybridge. On the upper deck, guests can enjoy relaxing sunbathing at the aft, while the outdoor aft area on the main deck is a perfect place for al-fresco dining. As an additional bonus the yacht features a separate Entertainment room that can be used as a game room, fitness room or a massage area. Furthermore, this yacht features exercise equipment: Spin bike, a vibrating plate and various loose dumbbell weights. Apna accommodates 12 guests in six elegantly designed ensuite cabins, five double and one twin. On top of all, guests can be pampered with the luxury of having an elevator on their service. Three double cabins and one twin are located on the lower deck. The VIP cabin on the main deck has large windows that offer plenty of light and beautiful views. The Master suite on the upper deck features an outdoor seating area and a private office. Both VIP and Master cabin ensuites have a bathtub, a luxury that you can usually find on a yacht of much larger size than APNA. Completing the experience on APNA with a variety of water sports toys, including three jet skis, allows guests to fully enjoy the water activities. This is her first year on the charter market as she has been savoured by her Owner for private use only. Apna offers a truly great value for money with the luxury of space and comfort that only much larger yachts offer. Approved a remarkable yacht with 6 crew members that guarantee 1stclass service to the guests with complete enjoyment.

0 -10,044 Master cabin

Master bathroom

AP NA ~ SABA YACHT

Double cabin starboard side forward

Double cabin starboard side aft

Double cabin bathroom

Twin cabin bathroom

Outdoor cinema