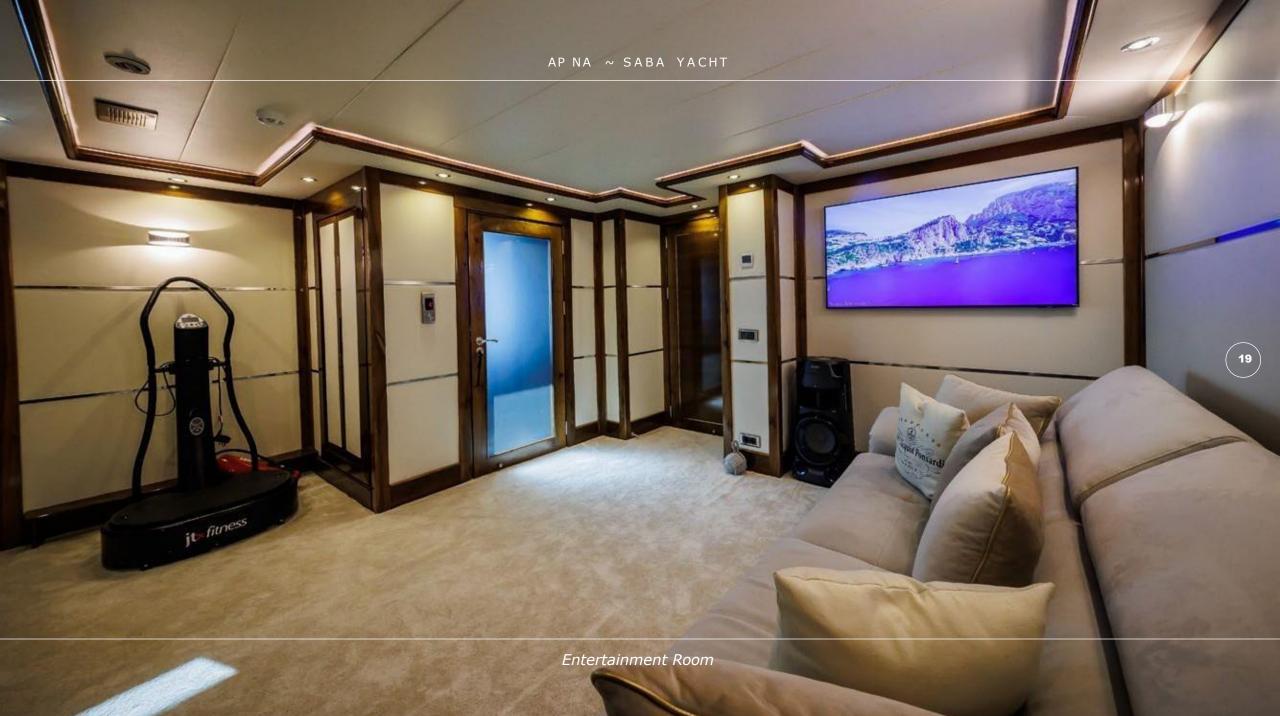

#### **OVERVIEW**

APNA is the 34-meter-long explorer yacht built in 2010. Three spacious decks with multiple social and relaxation areas, a variety of water toys and an inviting comfortable interior will ensure a superb cruising experience for 12 guests. The flybridge offers a Jacuzzi, a wet bar and plenty of socializing area for cocktail gatherings. For a perfect evening under the open sky, enjoy the outdoor cinema on the flybridge. On the upper deck, guests can enjoy relaxing sunbathing at the aft, while the outdoor aft area on the main deck is a perfect place for al-fresco dining. As an additional bonus the yacht features a separate Entertainment room that can be used as a game room, fitness room or a massage area. Furthermore, this yacht features exercise equipment: Spin bike, a vibrating plate and various loose dumbbell weights. Apna accommodates 12 guests in six elegantly designed ensuite cabins, five double and one twin. On top of all, guests can be pampered with the luxury of having an elevator on their service. Three double cabins and one twin are located on the lower deck. The VIP cabin on the main deck has large windows that offer plenty of light and beautiful views. The Master suite on the upper deck features an outdoor seating area and a private office. Both VIP and Master cabin ensuites have a bathtub, a luxury that you can usually find on a yacht of much larger size than APNA. Completing the experience on APNA with a variety of water sports toys, including three jet skis, allows guests to fully enjoy the water activities. This is her first year on the charter market as she has been savoured by her Owner for private use only. Apna offers a truly great value for money with the luxury of space and comfort that only much larger yachts offer. Approved a remarkable yacht with 6 crew members that guarantee 1stclass service to the guests with complete enjoyment.