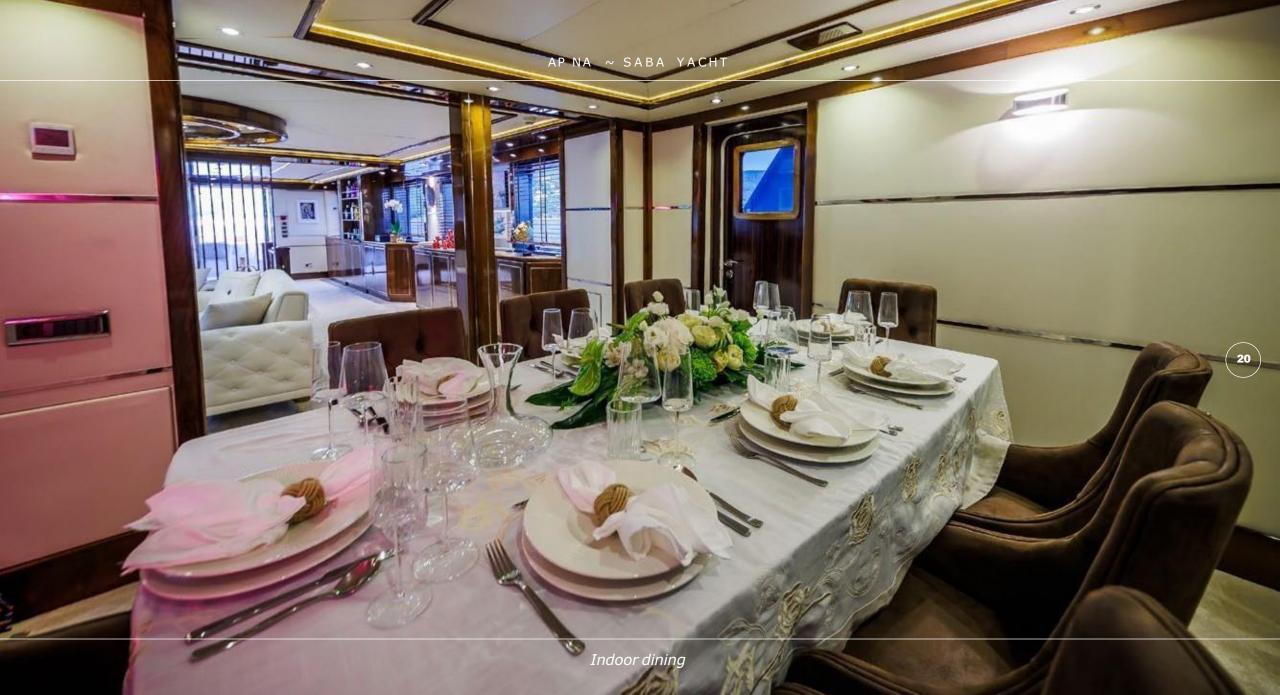

#### **OVERVIEW**

APNA is the 34-meter-long explorer yacht built in 2010. Three spacious decks with multiple social and relaxation areas, a variety of water toys and an inviting comfortable interior will ensure a superb cruising experience for 12 guests. The flybridge offers a Jacuzzi, a wet bar and plenty of socializing area for cocktail gatherings. For a perfect evening under the open sky, enjoy the outdoor cinema on the flybridge. On the upper deck, guests can enjoy relaxing sunbathing at the aft, while the outdoor aft area on the main deck is a perfect place for al-fresco dining. As an additional bonus the yacht features a separate Entertainment room that can be used as a game room, fitness room or a massage area. Furthermore, this yacht features exercise equipment: Spin bike, a vibrating plate and various loose dumbbell weights. Apna accommodates 12 guests in six elegantly designed ensuite cabins, five double and one twin. On top of all, guests can be pampered with the luxury of having an elevator on their service. Three double cabins and one twin are located on the lower deck. The VIP cabin on the main deck has large windows that offer plenty of light and beautiful views. The Master suite on the upper deck features an outdoor seating area and a private office. Both VIP and Master cabin ensuites have a bathtub, a luxury that you can usually find on a yacht of much larger size than APNA. Completing the experience on APNA with a variety of water sports toys, including three jet skis, allows guests to fully enjoy the water activities. This is her first year on the charter market as she has been savoured by her Owner for private use only. Apna offers a truly great value for money with the luxury of space and comfort that only much larger yachts offer. Approved a remarkable yacht with 6 crew members that guarantee 1stclass service to the guests with complete enjoyment.