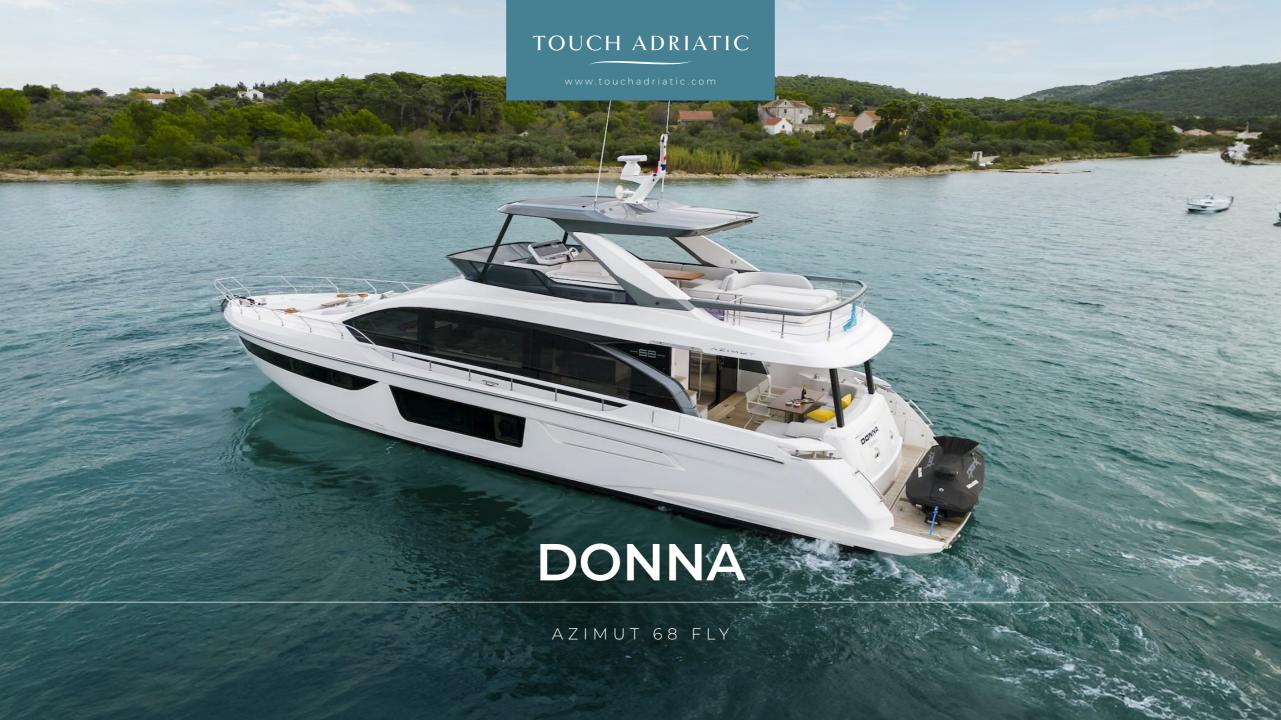

Loa **20,98 m (68'10")** Beam **5.23 m (17' 2")** Draft **1.60 m (5' 3")**Built **2023** Guests **8** Cabins **4** Crew **2** 

**Impeccable** design

**Features four** air-conditioned cabins

Modern amenities for recreation, socialization, and relaxation

# **OVERVIEW**

DONNA Azimut 68 Fly is a stunning motor yacht that combines elegance, comfort, and performance. She accommodates up to eight guests, features four comfortable, airconditioned cabins with 3 en-suites and is equipped with extensive extra options and features, including a modern TV and Bose sound system for guest's entertainment. The crew of 2 will ensure a relaxed and enjoyable charter experience with all of the guests' needs catered for while on board.