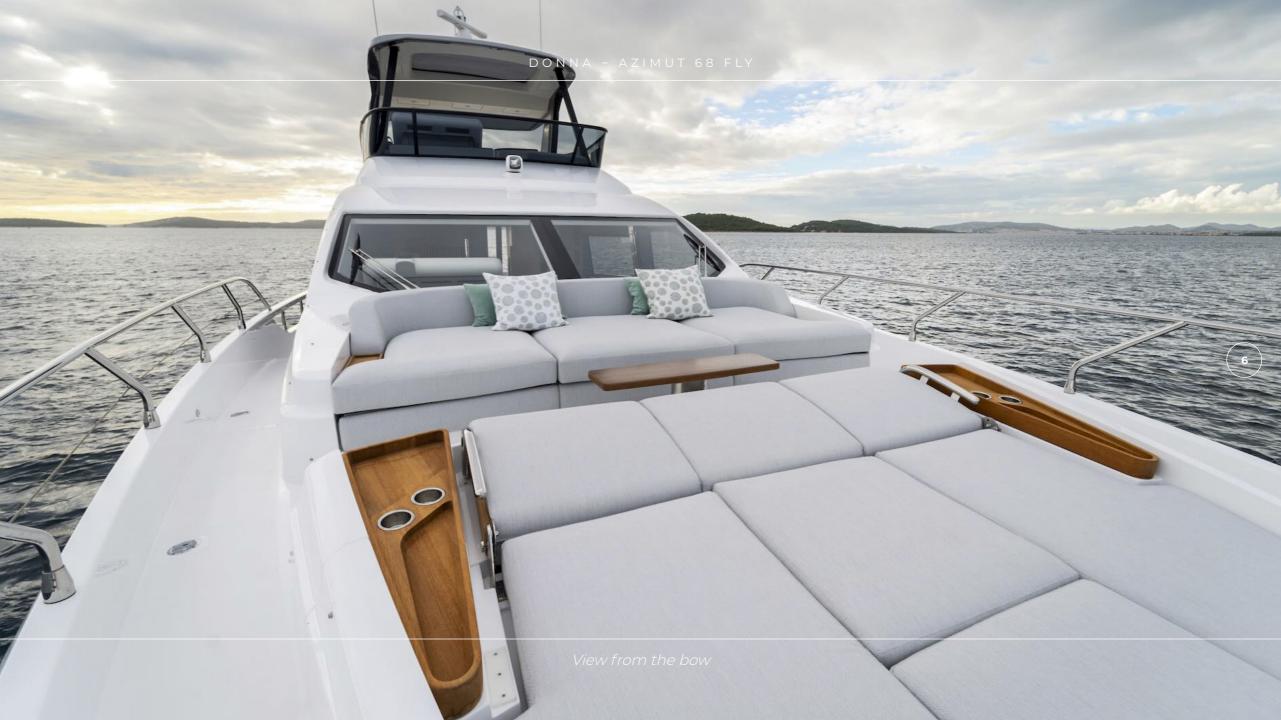

# **OVERVIEW**

DONNA Azimut 68 Fly is a stunning motor yacht that combines elegance, comfort, and performance. She accommodates up to eight guests, features four comfortable, airconditioned cabins with 3 en-suites and is equipped with extensive extra options and features, including a modern TV and Bose sound system for guest's entertainment. The crew of 2 will ensure a relaxed and enjoyable charter experience with all of the guests' needs catered for while on board.