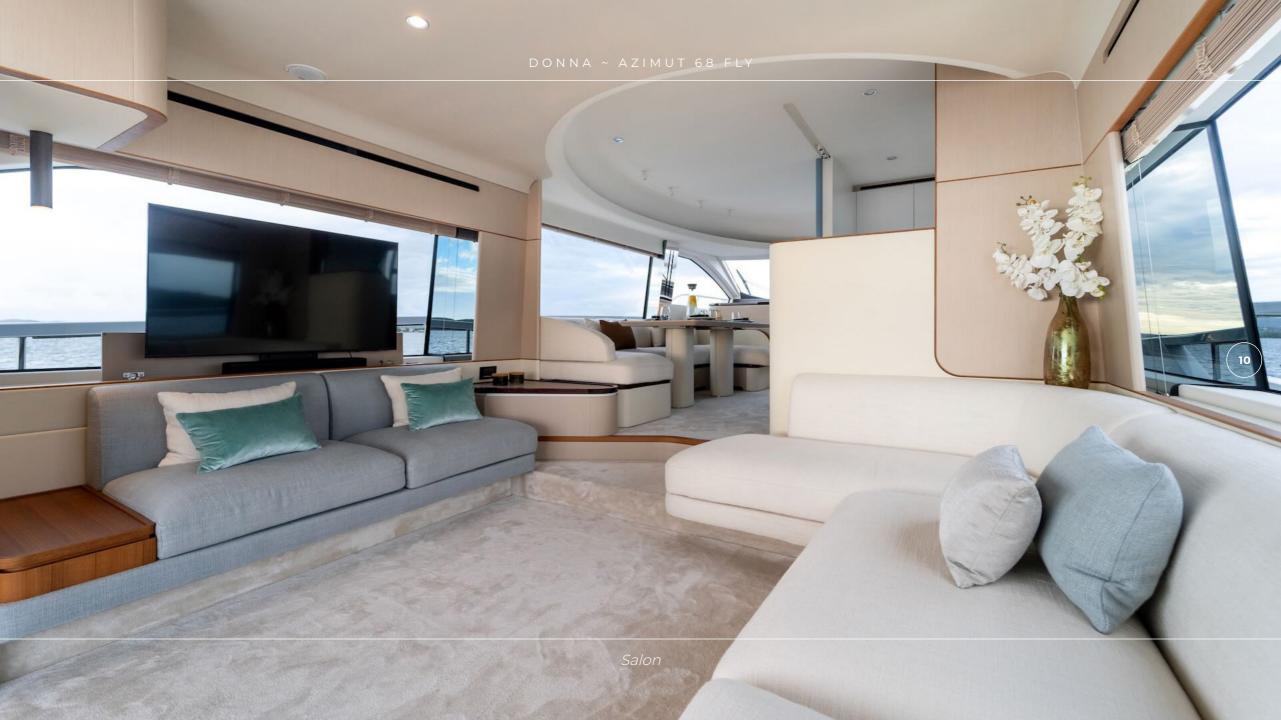

# **OVERVIEW**

DONNA Azimut 68 Fly is a stunning motor yacht that combines elegance, comfort, and performance. She accommodates up to eight guests, features four comfortable, airconditioned cabins with 3 en-suites and is equipped with extensive extra options and features, including a modern TV and Bose sound system for guest's entertainment. The crew of 2 will ensure a relaxed and enjoyable charter experience with all of the guests' needs catered for while on board.

### **ENTERTAINMENT & EQUIPMENT**

Fusion Hi-End Soundsystem

(salon, cockpit and on the flybridge)

TV in salon, Master and VIP cabin including Apple TV

Hi-Speed Internet Network