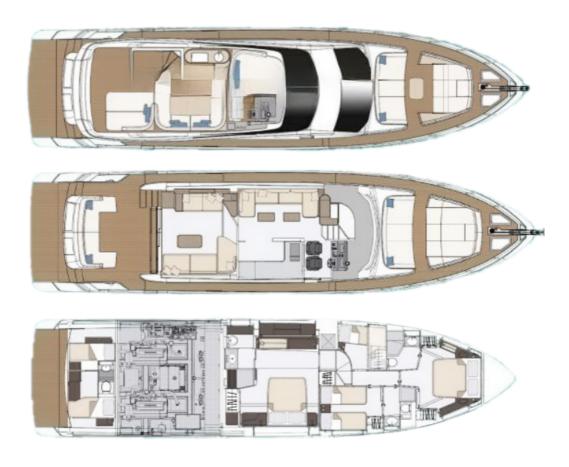

## TECHNICAL SPECIFICATIONS

**Length** 20,98 m (68'10")

**Beam** 5.23 m (17' 2")

**Draft** 1.60 m (5' 3")

**Built** 2023

Interior Designer Achille Salvagni

Flag Croatia

Hull Construction GRPEngines 2 x VOLVO IPS 1000 HP

**Cruising Speed** 28 knots

Fuel Consumption cruising 280 I/hours

Number of Guests to sleeping 8

Number of Guests to cruising 8

Number of Cabins 4

Cabin Configuration 2 Double, 2 Twin

**Bed Configuration** 2 double, 2 single, 2 bunk