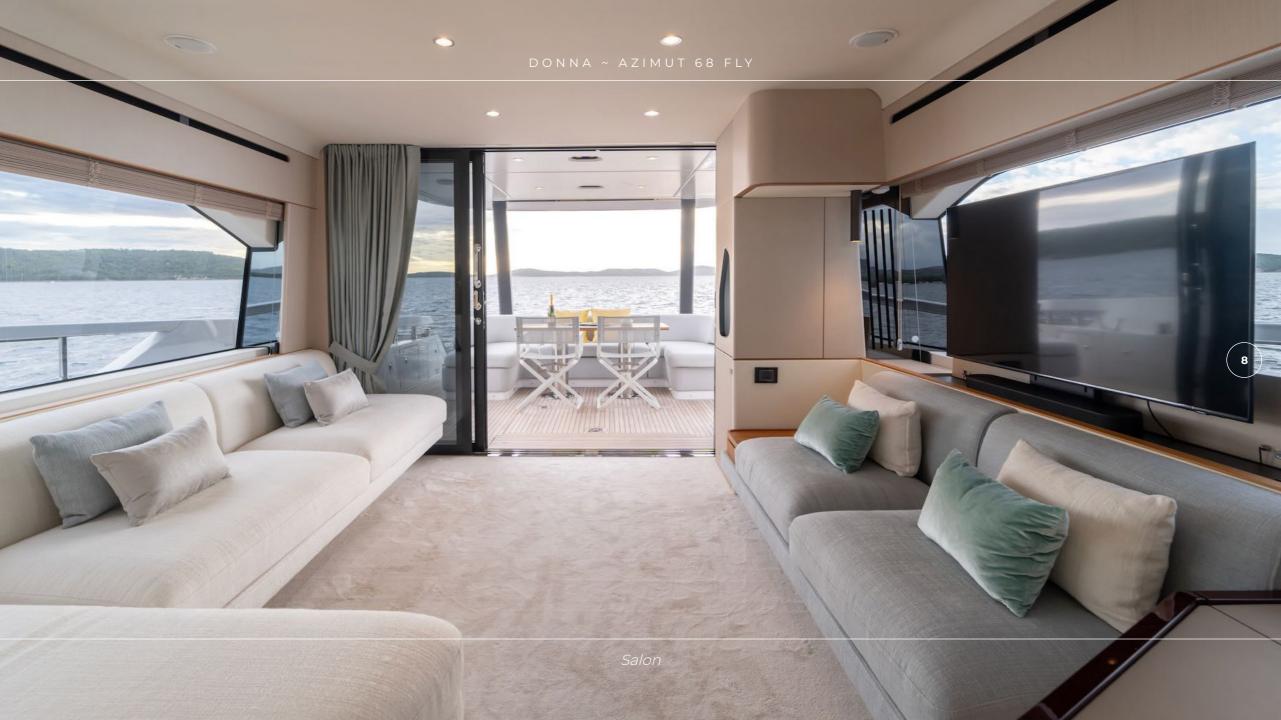

# **OVERVIEW**

DONNA Azimut 68 Fly is a stunning motor yacht that combines elegance, comfort, and performance. She accommodates up to eight guests, features four comfortable, airconditioned cabins with 3 en-suites and is equipped with extensive extra options and features, including a modern TV and Bose sound system for guest's entertainment. The crew of 2 will ensure a relaxed and enjoyable charter experience with all of the guests' needs catered for while on board.