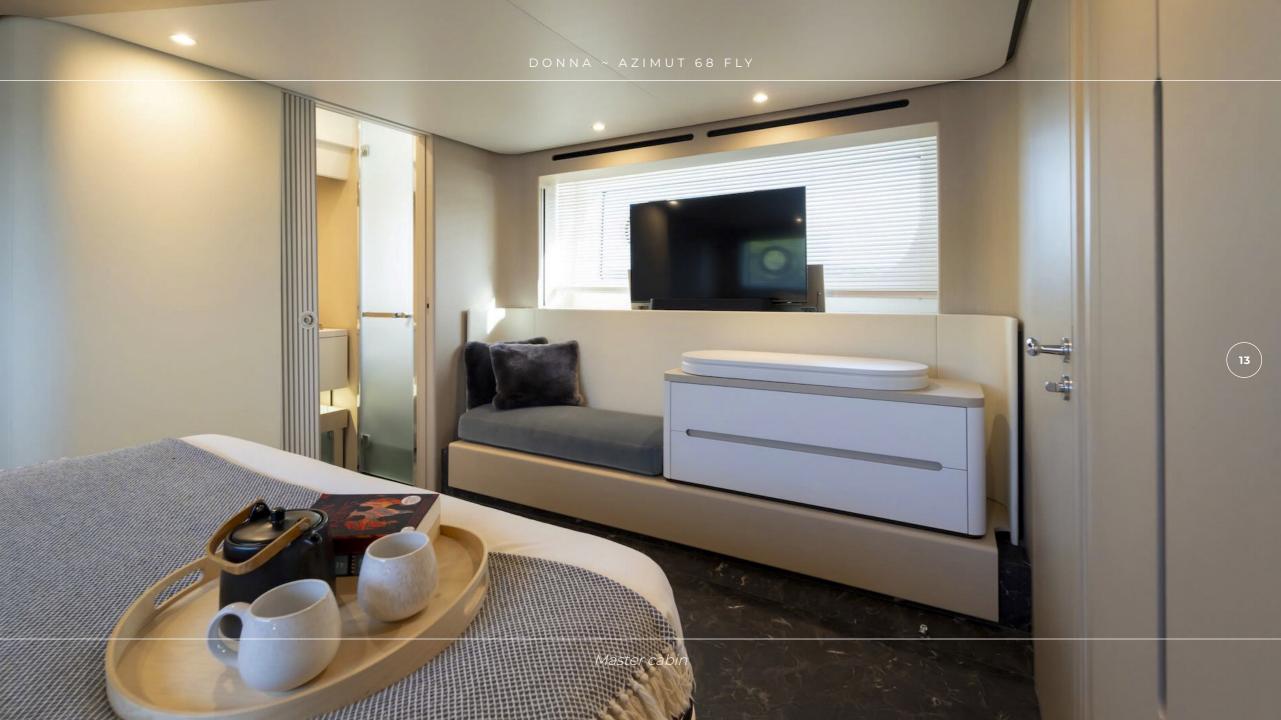

# **OVERVIEW**

DONNA Azimut 68 Fly is a stunning motor yacht that combines elegance, comfort, and performance. She accommodates up to eight guests, features four comfortable, airconditioned cabins with 3 en-suites and is equipped with extensive extra options and features, including a modern TV and Bose sound system for guest's entertainment. The crew of 2 will ensure a relaxed and enjoyable charter experience with all of the guests' needs catered for while on board.

### **ENTERTAINMENT & EQUIPMENT**

Fusion Hi-End Soundsystem

(salon, cockpit and on the flybridge)

TV in salon, Master and VIP cabin including Apple TV

Hi-Speed Internet Network