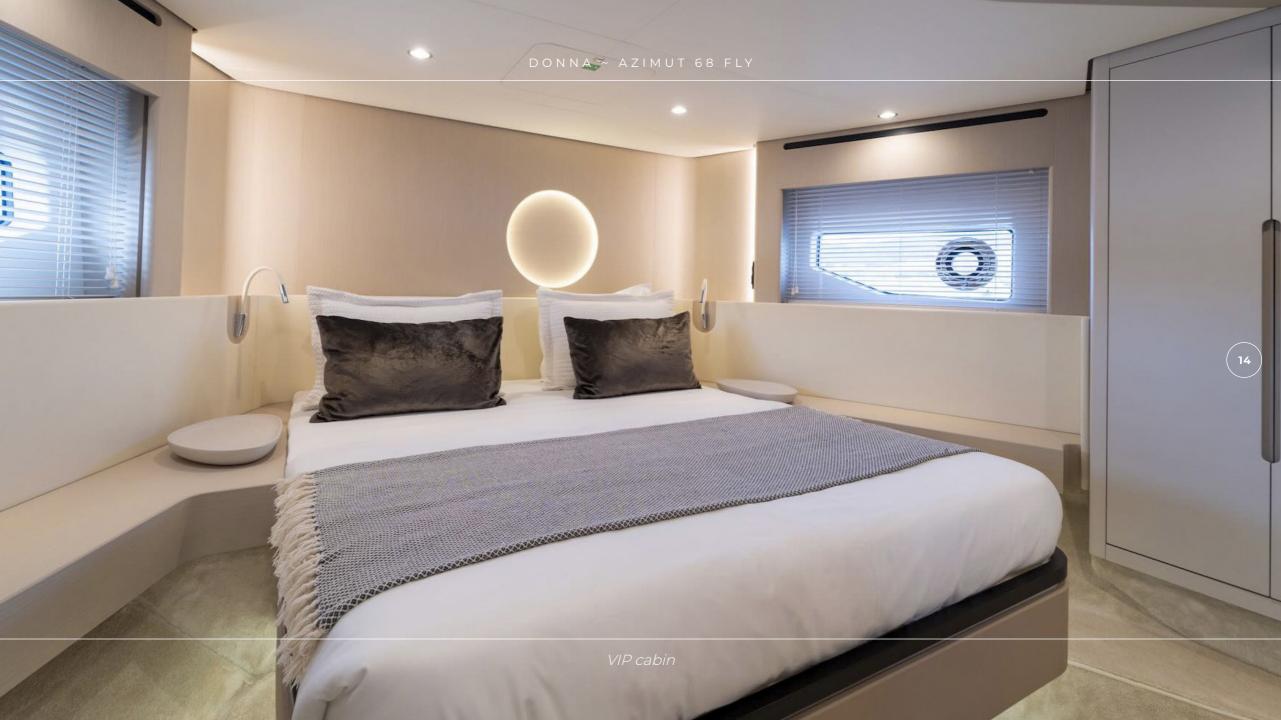

# **OVERVIEW**

DONNA Azimut 68 Fly is a stunning motor yacht that combines elegance, comfort, and performance. She accommodates up to eight guests, features four comfortable, airconditioned cabins with 3 en-suites and is equipped with extensive extra options and features, including a modern TV and Bose sound system for guest's entertainment. The crew of 2 will ensure a relaxed and enjoyable charter experience with all of the guests' needs catered for while on board.