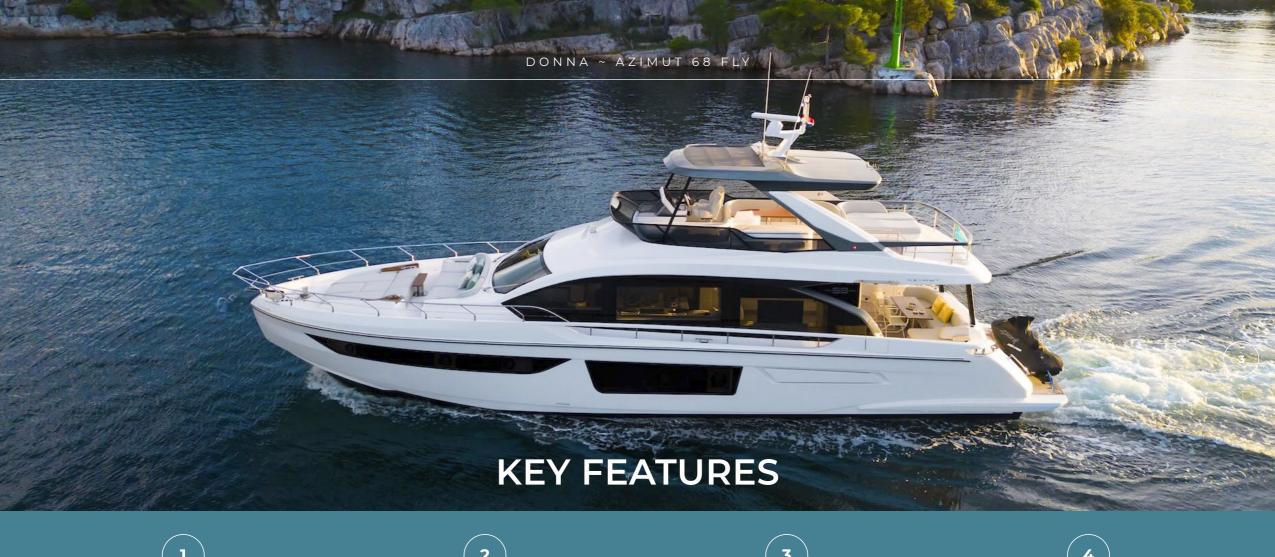

# **OVERVIEW**

DONNA Azimut 68 Fly is a stunning motor yacht that combines elegance, comfort, and performance. She accommodates up to eight guests, features four comfortable, airconditioned cabins with 3 en-suites and is equipped with extensive extra options and features, including a modern TV and Bose sound system for guest's entertainment. The crew of 2 will ensure a relaxed and enjoyable charter experience with all of the guests' needs catered for while on board.