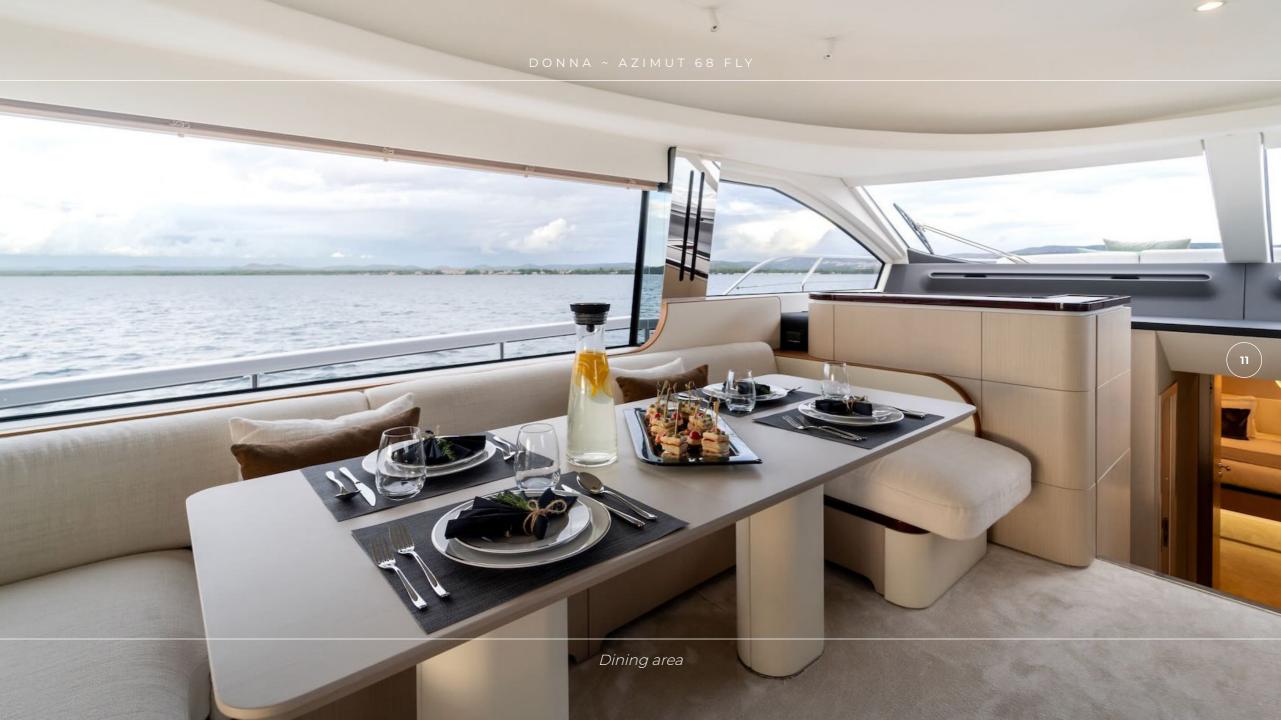

# **OVERVIEW**

DONNA Azimut 68 Fly is a stunning motor yacht that combines elegance, comfort, and performance. She accommodates up to eight guests, features four comfortable, airconditioned cabins with 3 en-suites and is equipped with extensive extra options and features, including a modern TV and Bose sound system for guest's entertainment. The crew of 2 will ensure a relaxed and enjoyable charter experience with all of the guests' needs catered for while on board.