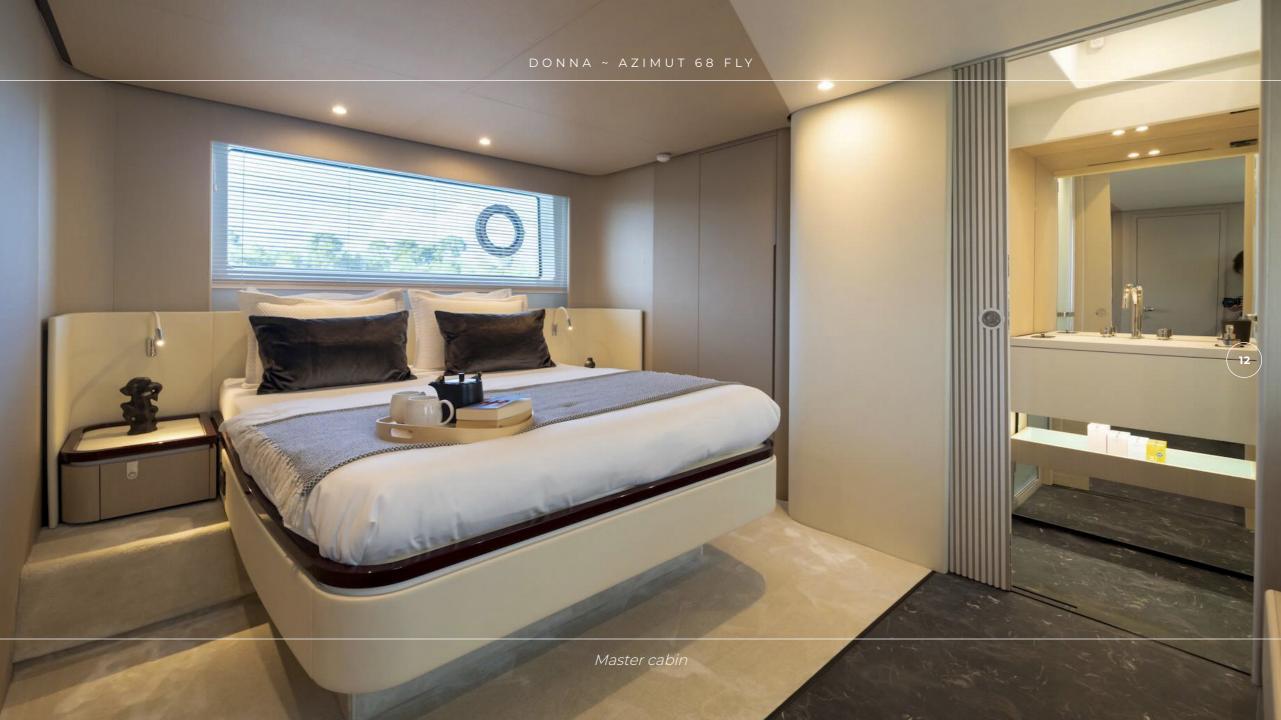

# **OVERVIEW**

DONNA Azimut 68 Fly is a stunning motor yacht that combines elegance, comfort, and performance. She accommodates up to eight guests, features four comfortable, airconditioned cabins with 3 en-suites and is equipped with extensive extra options and features, including a modern TV and Bose sound system for guest's entertainment. The crew of 2 will ensure a relaxed and enjoyable charter experience with all of the guests' needs catered for while on board.

### **ENTERTAINMENT & EQUIPMENT**

Fusion Hi-End Soundsystem

(salon, cockpit and on the flybridge)

TV in salon, Master and VIP cabin including Apple TV

Hi-Speed Internet Network