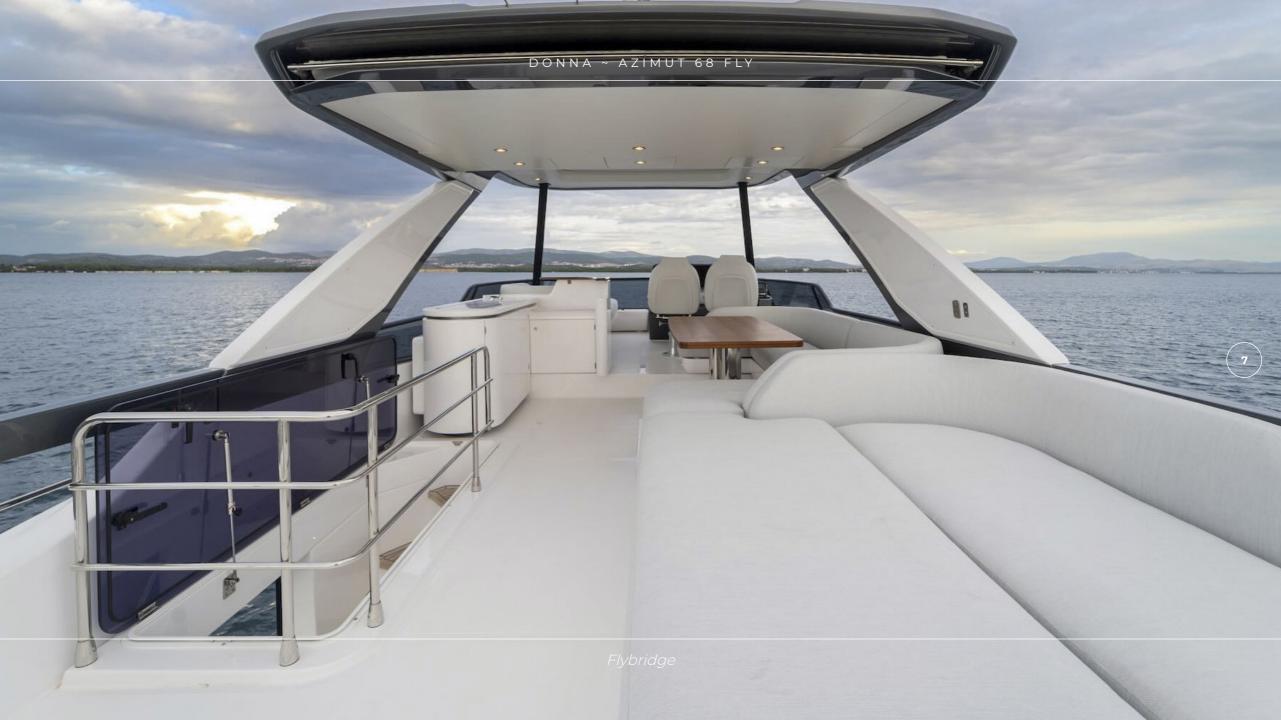

### **ENTERTAINMENT & EQUIPMENT**

Fusion Hi-End Soundsystem

(salon, cockpit and on the flybridge)

TV in salon, Master and VIP cabin including Apple TV

Hi-Speed Internet Network