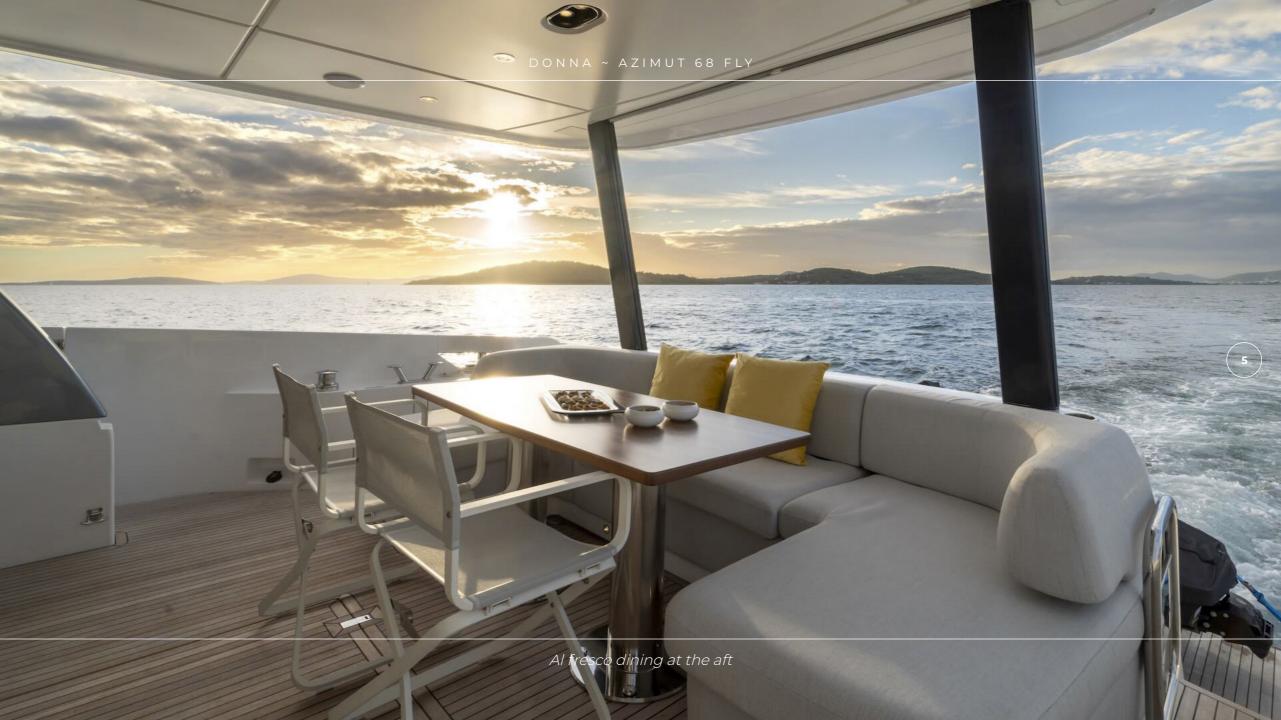

# **OVERVIEW**

DONNA Azimut 68 Fly is a stunning motor yacht that combines elegance, comfort, and performance. She accommodates up to eight guests, features four comfortable, airconditioned cabins with 3 en-suites and is equipped with extensive extra options and features, including a modern TV and Bose sound system for guest's entertainment. The crew of 2 will ensure a relaxed and enjoyable charter experience with all of the guests' needs catered for while on board.