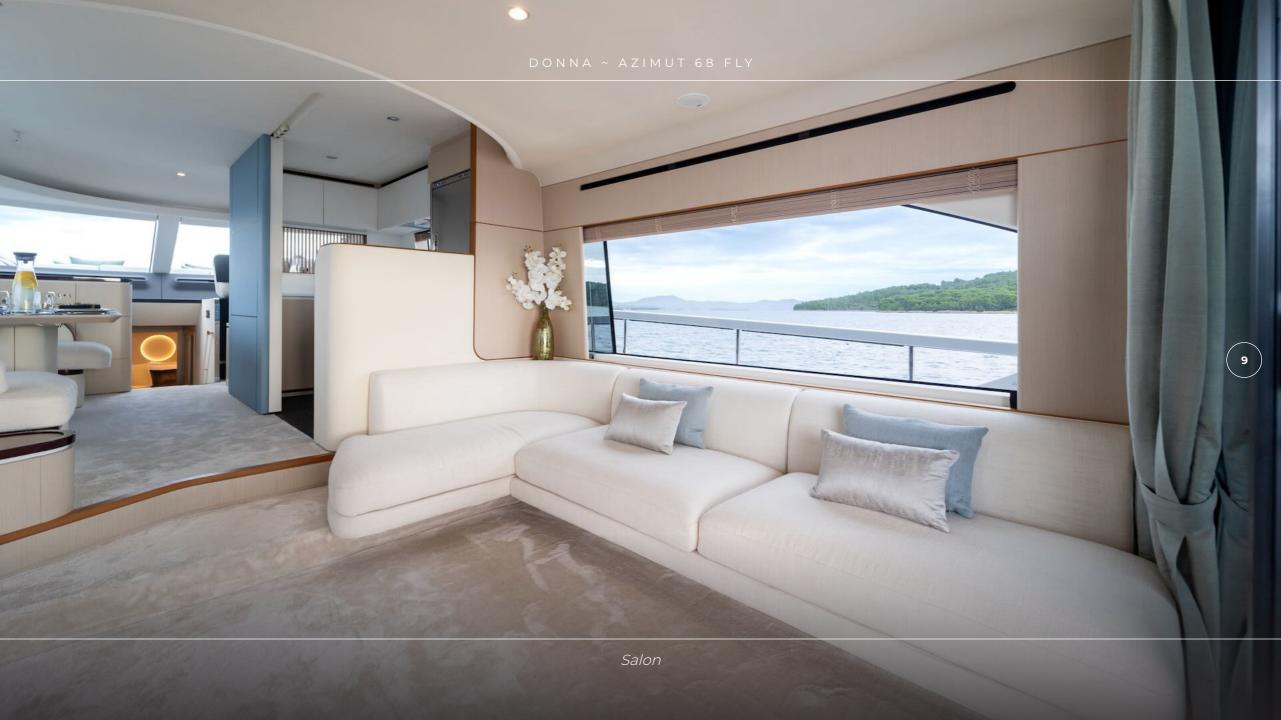

# **OVERVIEW**

DONNA Azimut 68 Fly is a stunning motor yacht that combines elegance, comfort, and performance. She accommodates up to eight guests, features four comfortable, airconditioned cabins with 3 en-suites and is equipped with extensive extra options and features, including a modern TV and Bose sound system for guest's entertainment. The crew of 2 will ensure a relaxed and enjoyable charter experience with all of the guests' needs catered for while on board.