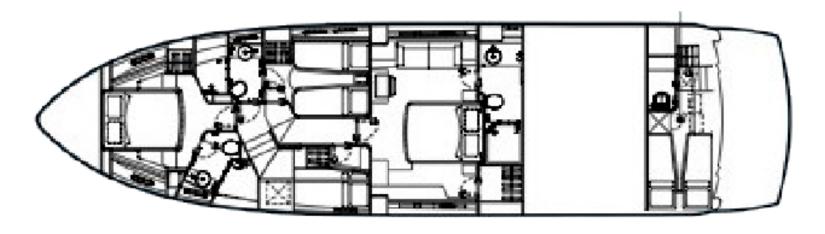

## **OVERVIEW**

Welcome onboard of motor yacht Sunseeker Manhattan 63, a stunning beauty, designed to provide a true benchmark and pure enjoyment. Fully air-conditioned with a cruising speed of 20 knots, this Sunseeker yacht represents the perfect charter yacht for up to 8 people, family, or friends. '2 Drunk' is a model of understated elegance, every inch has been painstakingly crafted with flawless attention to detail, offering an exceptional layout. She boasts a flybridge that offers opportunity to relax and unwind but with the added benefit of feeling the warmth of the sun on your skin. The aft area of 2 Drunk is perfect for al fresco dining and lounging. On top of all, the salon is a welcoming modern space with a separate dining and seating area – perfect for entertaining friends and loved ones. This 21-meter long Sunseeker yacht offers accommodation for 8 guests in four cabins. She features the full-beam Master cabin, the VIP cabin with en-suite bathrooms and two twin cabins with single beds. The luxury yacht is also capable of carrying up to 2 crew onboard to ensure a memorable cruising experience. '2Drunk' definitely offers an unforgettable experience for those seeking a relaxing escape or adventure-filled charter journey.

Fuel consumption: 220 Litres/Hr

Number of guests: 8

Number of cabins: 4

Number of crew: 2

**Cabin configuration:** 2 Double, 2 Twin

20