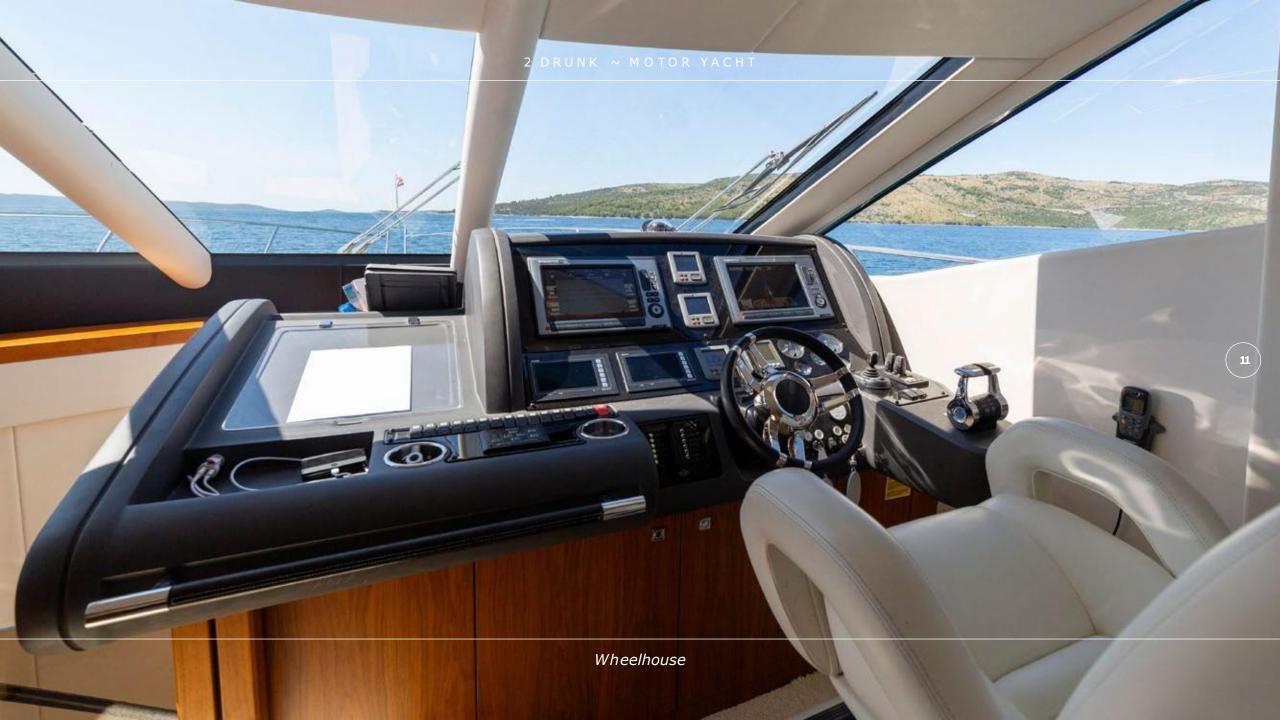

## **TECHNICAL SPECIFICATIONS**

**Length:** 21.07 m

**Beam:** 5.1m

**Draft:** 1,53 m

**Built: 2012** 

Flag: Polish

**Engines:** 2 x MAN 1200 HP

**Cruising speed:** 20 knots