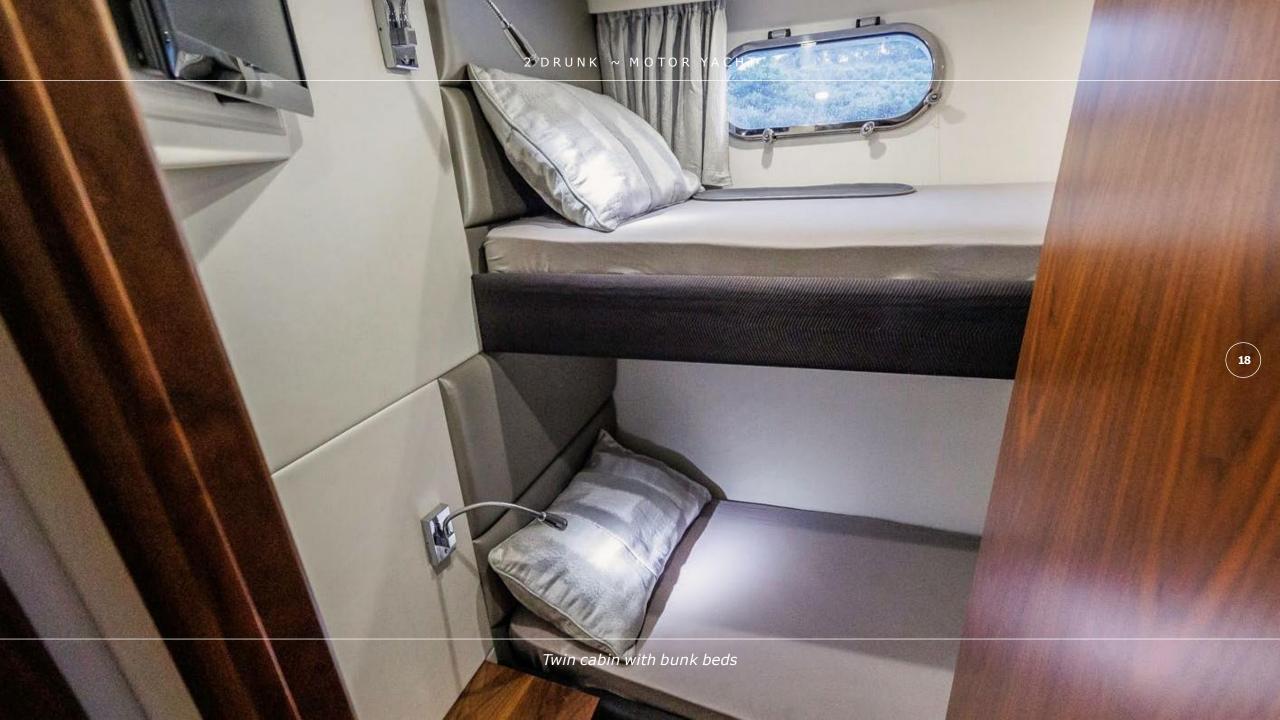

## **OVERVIEW**

Welcome onboard of motor yacht Sunseeker Manhattan 63, a stunning beauty, designed to provide a true benchmark and pure enjoyment. Fully air-conditioned with a cruising speed of 20 knots, this Sunseeker yacht represents the perfect charter yacht for up to 8 people, family, or friends. '2 Drunk' is a model of understated elegance, every inch has been painstakingly crafted with flawless attention to detail, offering an exceptional layout. She boasts a flybridge that offers opportunity to relax and unwind but with the added benefit of feeling the warmth of the sun on your skin. The aft area of 2 Drunk is perfect for al fresco dining and lounging. On top of all, the salon is a welcoming modern space with a separate dining and seating area – perfect for entertaining friends and loved ones. This 21-meter long Sunseeker yacht offers accommodation for 8 guests in four cabins. She features the full-beam Master cabin, the VIP cabin with en-suite bathrooms and two twin cabins with single beds. The luxury yacht is also capable of carrying up to 2 crew onboard to ensure a memorable cruising experience. '2Drunk' definitely offers an unforgettable experience for those seeking a relaxing escape or adventure-filled charter journey.

Fuel consumption: 220 Litres/Hr

Number of guests: 8

Number of cabins: 4

Number of crew: 2

**Cabin configuration:** 2 Double, 2 Twin

20