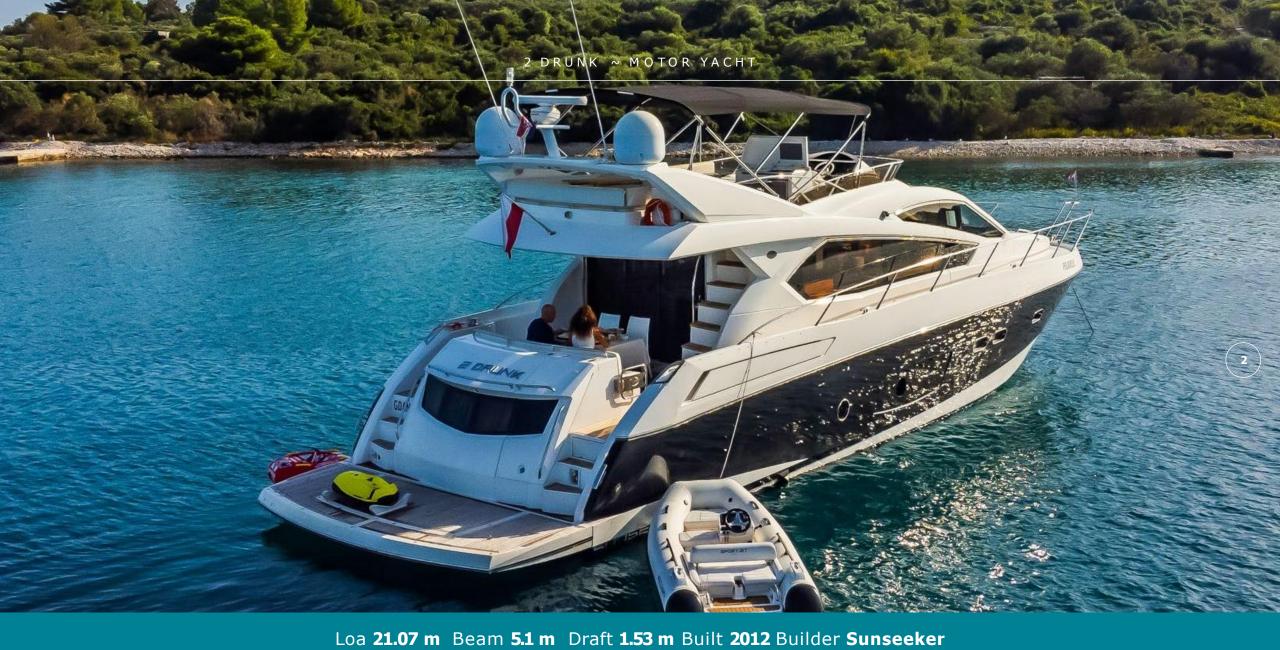

Loa **21.07 m** Beam **5.1 m** Draft **1.53 m** Built **2012** Builder **Sunseeker**Total Guests (Sleeping) **8** Total Guests (Cruising) **12** Cabins **4 +crew** Crew **2** Cruising speed **20 knots** 

## **OVERVIEW**

Welcome onboard of motor yacht Sunseeker Manhattan 63, a stunning beauty, designed to provide a true benchmark and pure enjoyment. Fully air-conditioned with a cruising speed of 20 knots, this Sunseeker yacht represents the perfect charter yacht for up to 8 people, family, or friends. '2 Drunk' is a model of understated elegance, every inch has been painstakingly crafted with flawless attention to detail, offering an exceptional layout. She boasts a flybridge that offers opportunity to relax and unwind but with the added benefit of feeling the warmth of the sun on your skin. The aft area of 2 Drunk is perfect for al fresco dining and lounging. On top of all, the salon is a welcoming modern space with a separate dining and seating area – perfect for entertaining friends and loved ones. This 21-meter long Sunseeker yacht offers accommodation for 8 guests in four cabins. She features the full-beam Master cabin, the VIP cabin with en-suite bathrooms and two twin cabins with single beds. The luxury yacht is also capable of carrying up to 2 crew onboard to ensure a memorable cruising experience. '2Drunk' definitely offers an unforgettable experience for those seeking a relaxing escape or adventure-filled charter journey.

## **TECHNICAL SPECIFICATIONS**

**Length:** 21.07 m

**Beam:** 5.1m

**Draft:** 1,53 m

**Built: 2012** 

Flag: Polish

**Engines:** 2 x MAN 1200 HP

**Cruising speed:** 20 knots