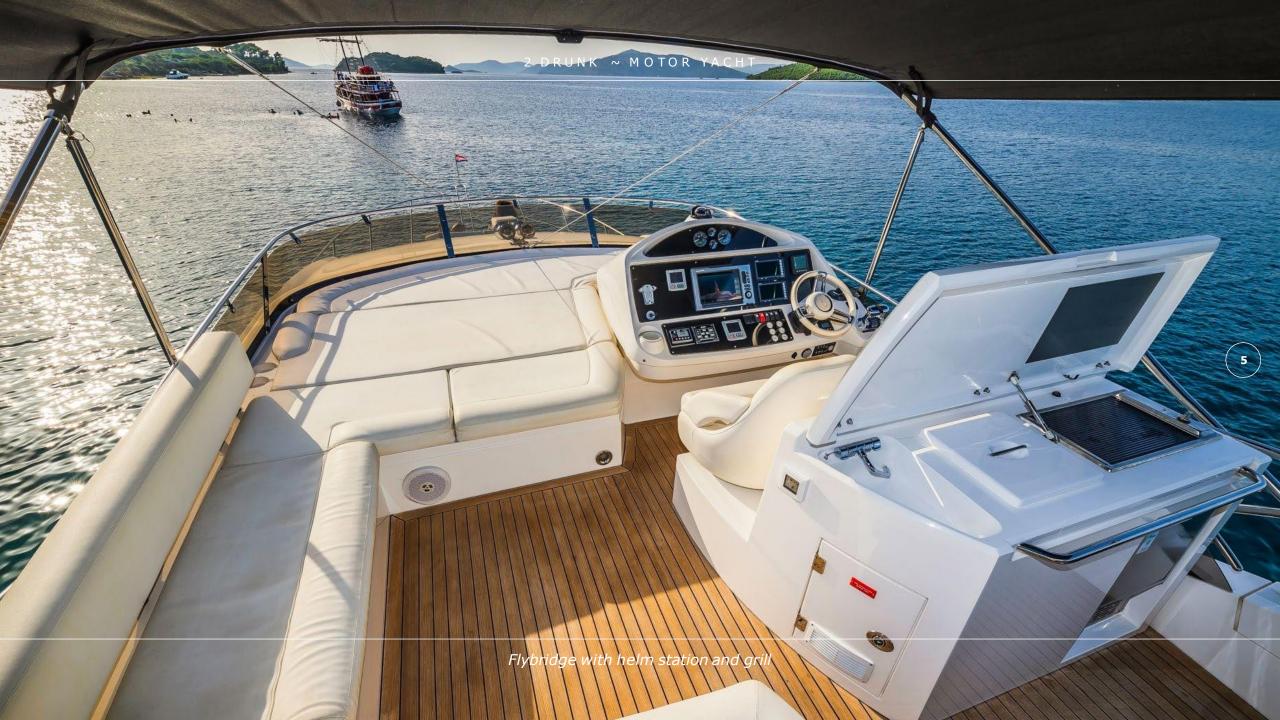

## **OVERVIEW**

Welcome onboard of motor yacht Sunseeker Manhattan 63, a stunning beauty, designed to provide a true benchmark and pure enjoyment. Fully air-conditioned with a cruising speed of 20 knots, this Sunseeker yacht represents the perfect charter yacht for up to 8 people, family, or friends. '2 Drunk' is a model of understated elegance, every inch has been painstakingly crafted with flawless attention to detail, offering an exceptional layout. She boasts a flybridge that offers opportunity to relax and unwind but with the added benefit of feeling the warmth of the sun on your skin. The aft area of 2 Drunk is perfect for al fresco dining and lounging. On top of all, the salon is a welcoming modern space with a separate dining and seating area – perfect for entertaining friends and loved ones. This 21-meter long Sunseeker yacht offers accommodation for 8 guests in four cabins. She features the full-beam Master cabin, the VIP cabin with en-suite bathrooms and two twin cabins with single beds. The luxury yacht is also capable of carrying up to 2 crew onboard to ensure a memorable cruising experience. '2Drunk' definitely offers an unforgettable experience for those seeking a relaxing escape or adventure-filled charter journey.