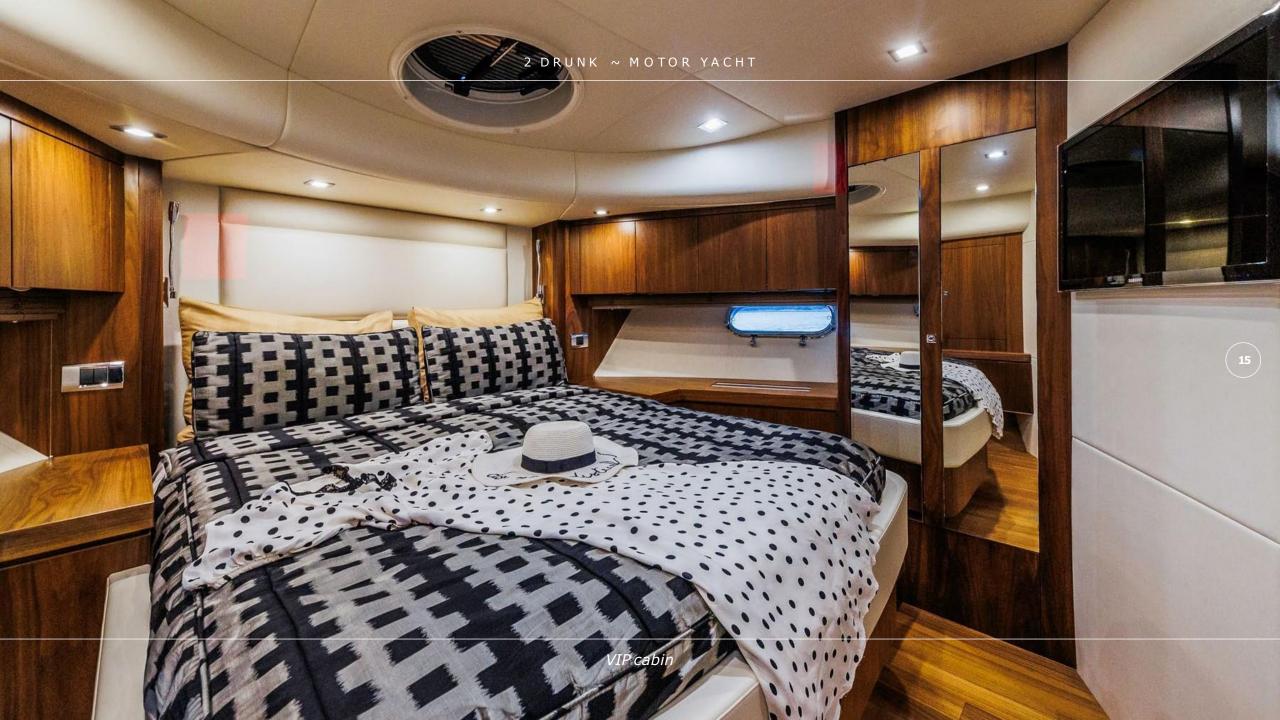

## **OVERVIEW**

Welcome onboard of motor yacht Sunseeker Manhattan 63, a stunning beauty, designed to provide a true benchmark and pure enjoyment. Fully air-conditioned with a cruising speed of 20 knots, this Sunseeker yacht represents the perfect charter yacht for up to 8 people, family, or friends. '2 Drunk' is a model of understated elegance, every inch has been painstakingly crafted with flawless attention to detail, offering an exceptional layout. She boasts a flybridge that offers opportunity to relax and unwind but with the added benefit of feeling the warmth of the sun on your skin. The aft area of 2 Drunk is perfect for al fresco dining and lounging. On top of all, the salon is a welcoming modern space with a separate dining and seating area – perfect for entertaining friends and loved ones. This 21-meter long Sunseeker yacht offers accommodation for 8 guests in four cabins. She features the full-beam Master cabin, the VIP cabin with en-suite bathrooms and two twin cabins with single beds. The luxury yacht is also capable of carrying up to 2 crew onboard to ensure a memorable cruising experience. '2Drunk' definitely offers an unforgettable experience for those seeking a relaxing escape or adventure-filled charter journey.