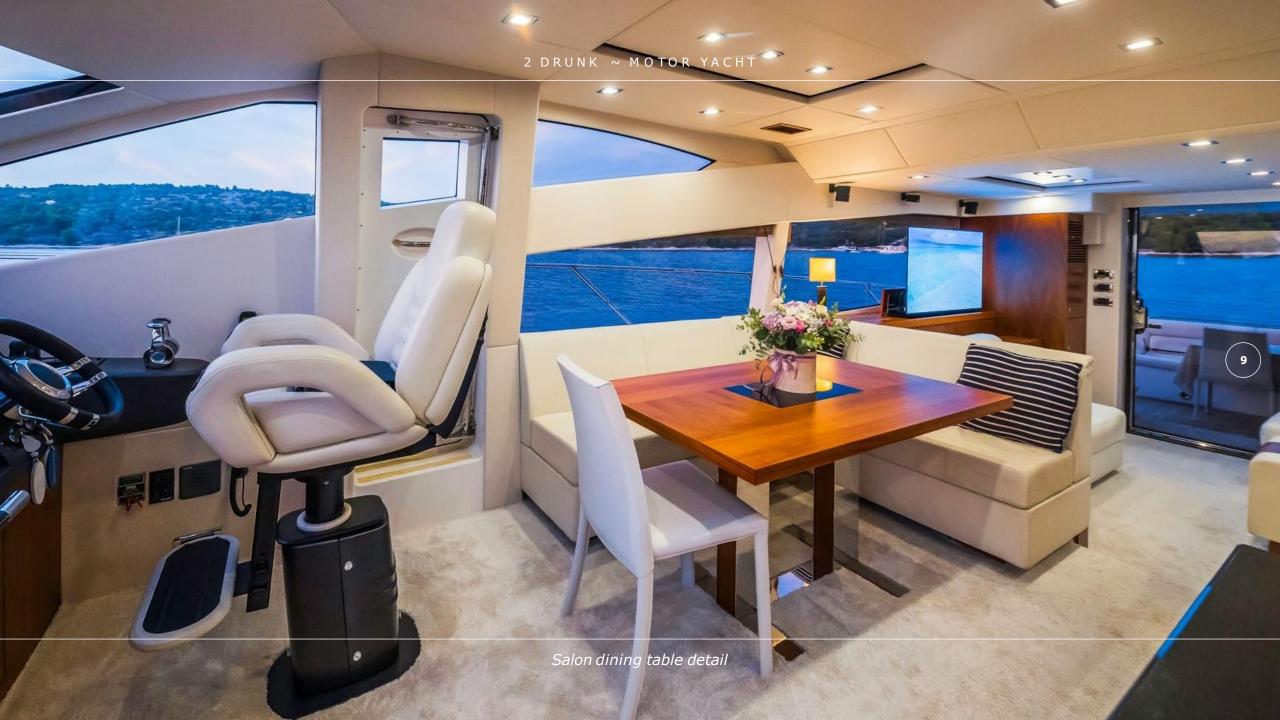

## **OVERVIEW**

Welcome onboard of motor yacht Sunseeker Manhattan 63, a stunning beauty, designed to provide a true benchmark and pure enjoyment. Fully air-conditioned with a cruising speed of 20 knots, this Sunseeker yacht represents the perfect charter yacht for up to 8 people, family, or friends. '2 Drunk' is a model of understated elegance, every inch has been painstakingly crafted with flawless attention to detail, offering an exceptional layout. She boasts a flybridge that offers opportunity to relax and unwind but with the added benefit of feeling the warmth of the sun on your skin. The aft area of 2 Drunk is perfect for al fresco dining and lounging. On top of all, the salon is a welcoming modern space with a separate dining and seating area – perfect for entertaining friends and loved ones. This 21-meter long Sunseeker yacht offers accommodation for 8 guests in four cabins. She features the full-beam Master cabin, the VIP cabin with en-suite bathrooms and two twin cabins with single beds. The luxury yacht is also capable of carrying up to 2 crew onboard to ensure a memorable cruising experience. '2Drunk' definitely offers an unforgettable experience for those seeking a relaxing escape or adventure-filled charter journey.