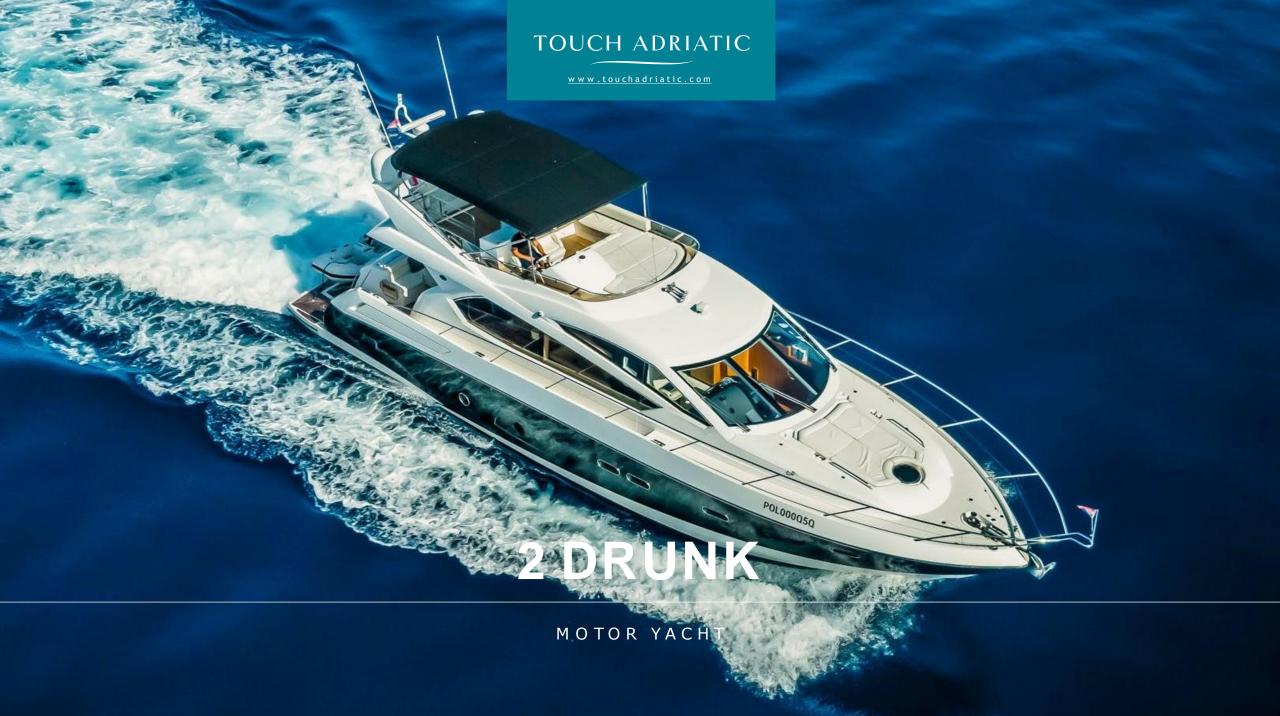

Loa **21.07 m** Beam **5.1 m** Draft **1.53 m** Built **2012** Builder **Sunseeker**Total Guests (Sleeping) **8** Total Guests (Cruising) **12** Cabins **4 +crew** Crew **2** Cruising speed **20 knots** 

## **OVERVIEW**

Welcome onboard of motor yacht Sunseeker Manhattan 63, a stunning beauty, designed to provide a true benchmark and pure enjoyment. Fully air-conditioned with a cruising speed of 20 knots, this Sunseeker yacht represents the perfect charter yacht for up to 8 people, family, or friends. '2 Drunk' is a model of understated elegance, every inch has been painstakingly crafted with flawless attention to detail, offering an exceptional layout. She boasts a flybridge that offers opportunity to relax and unwind but with the added benefit of feeling the warmth of the sun on your skin. The aft area of 2 Drunk is perfect for al fresco dining and lounging. On top of all, the salon is a welcoming modern space with a separate dining and seating area – perfect for entertaining friends and loved ones. This 21-meter long Sunseeker yacht offers accommodation for 8 guests in four cabins. She features the full-beam Master cabin, the VIP cabin with en-suite bathrooms and two twin cabins with single beds. The luxury yacht is also capable of carrying up to 2 crew onboard to ensure a memorable cruising experience. '2Drunk' definitely offers an unforgettable experience for those seeking a relaxing escape or adventure-filled charter journey.