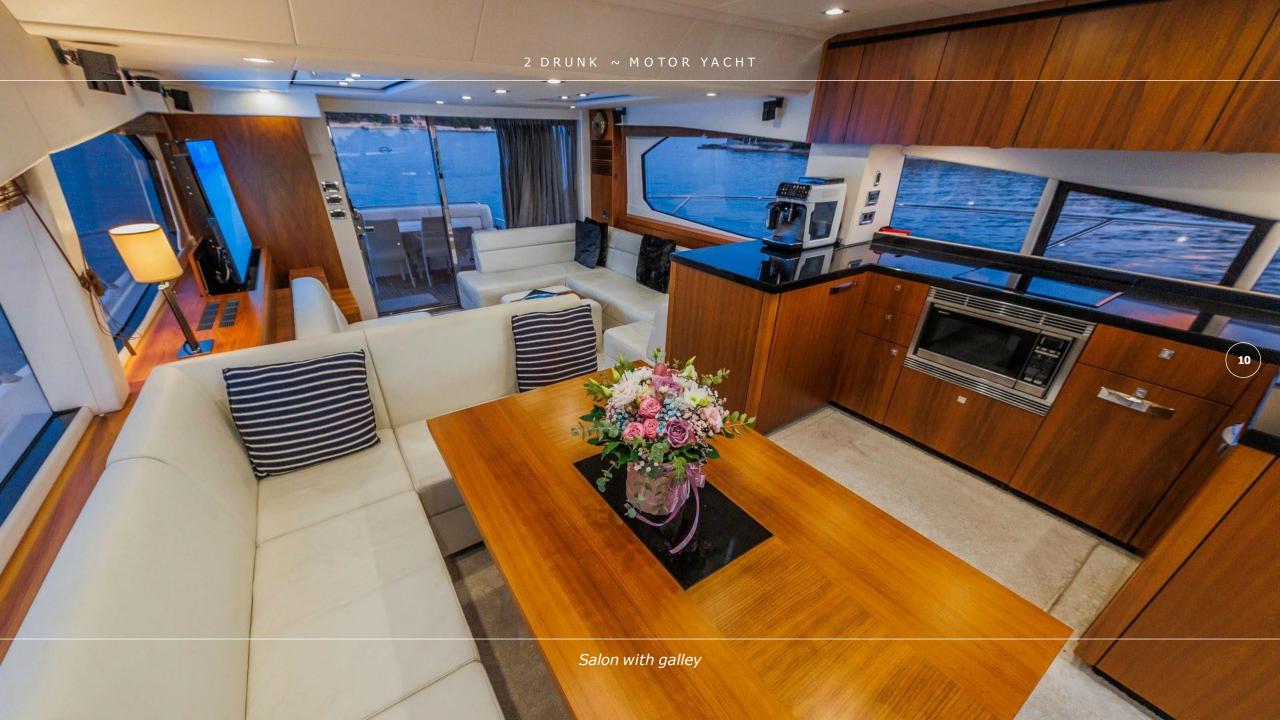

## **OVERVIEW**

Welcome onboard of motor yacht Sunseeker Manhattan 63, a stunning beauty, designed to provide a true benchmark and pure enjoyment. Fully air-conditioned with a cruising speed of 20 knots, this Sunseeker yacht represents the perfect charter yacht for up to 8 people, family, or friends. '2 Drunk' is a model of understated elegance, every inch has been painstakingly crafted with flawless attention to detail, offering an exceptional layout. She boasts a flybridge that offers opportunity to relax and unwind but with the added benefit of feeling the warmth of the sun on your skin. The aft area of 2 Drunk is perfect for al fresco dining and lounging. On top of all, the salon is a welcoming modern space with a separate dining and seating area – perfect for entertaining friends and loved ones. This 21-meter long Sunseeker yacht offers accommodation for 8 guests in four cabins. She features the full-beam Master cabin, the VIP cabin with en-suite bathrooms and two twin cabins with single beds. The luxury yacht is also capable of carrying up to 2 crew onboard to ensure a memorable cruising experience. '2Drunk' definitely offers an unforgettable experience for those seeking a relaxing escape or adventure-filled charter journey.