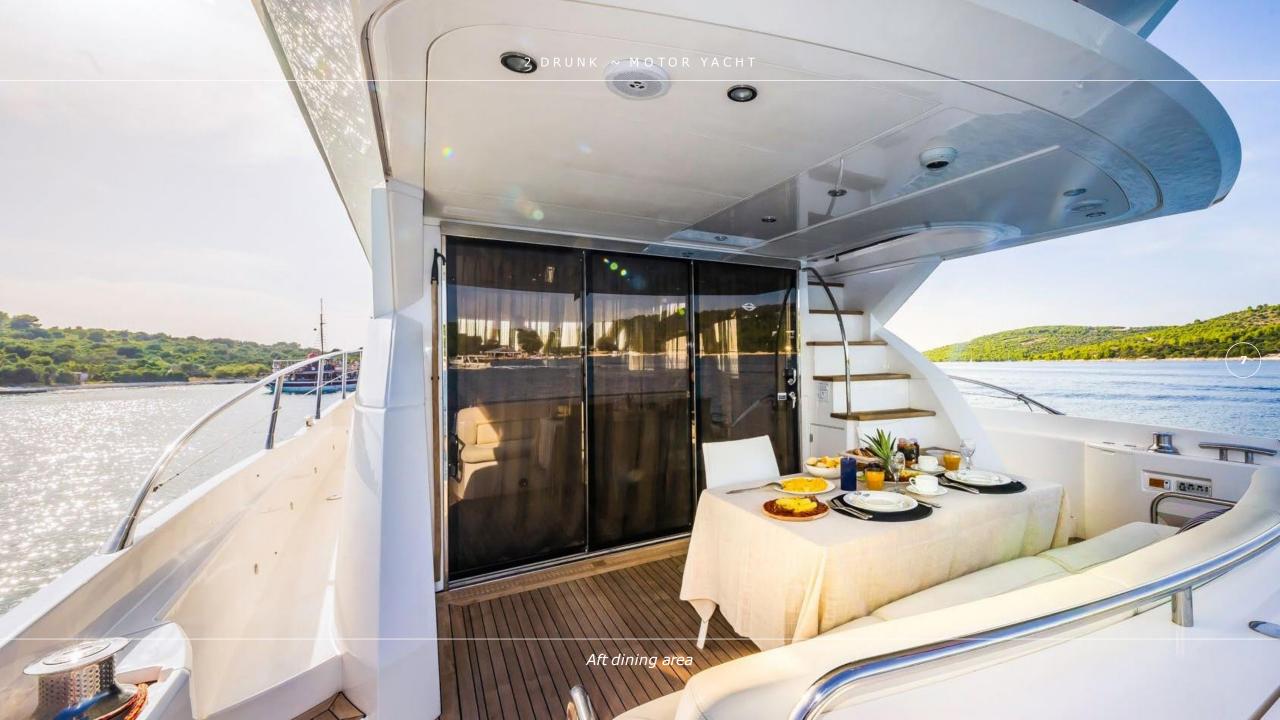

## **OVERVIEW**

Welcome onboard of motor yacht Sunseeker Manhattan 63, a stunning beauty, designed to provide a true benchmark and pure enjoyment. Fully air-conditioned with a cruising speed of 20 knots, this Sunseeker yacht represents the perfect charter yacht for up to 8 people, family, or friends. '2 Drunk' is a model of understated elegance, every inch has been painstakingly crafted with flawless attention to detail, offering an exceptional layout. She boasts a flybridge that offers opportunity to relax and unwind but with the added benefit of feeling the warmth of the sun on your skin. The aft area of 2 Drunk is perfect for al fresco dining and lounging. On top of all, the salon is a welcoming modern space with a separate dining and seating area – perfect for entertaining friends and loved ones. This 21-meter long Sunseeker yacht offers accommodation for 8 guests in four cabins. She features the full-beam Master cabin, the VIP cabin with en-suite bathrooms and two twin cabins with single beds. The luxury yacht is also capable of carrying up to 2 crew onboard to ensure a memorable cruising experience. '2Drunk' definitely offers an unforgettable experience for those seeking a relaxing escape or adventure-filled charter journey.